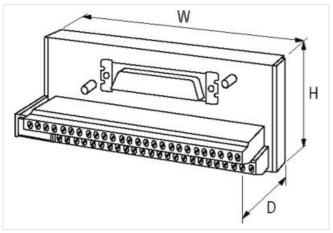

| ETIM-5.0                                 | EC001283                                       |
|------------------------------------------|------------------------------------------------|
| customs tariff number                    | 85366990                                       |
| GTIN                                     | 4048879021623                                  |
| Packaging unit                           | 1                                              |
| Electrical data   Supply                 |                                                |
| Operating voltage AC                     | 125 V                                          |
| Operating voltage DC                     | 150 V                                          |
| Operating current max.                   | 2 A                                            |
| Device protection   Electrical           |                                                |
| Overvoltage category (EN 60664-1)        |                                                |
| Mechanical data   Mounting data          |                                                |
| Mounting method                          | geschnappt                                     |
| Suitable for mounting type               | mounting rail, (EN 60715)                      |
| Height                                   | 63 mm                                          |
| Width                                    | 50 mm                                          |
| Depth                                    | 48 mm                                          |
| Looking techniques                       | Standard UNC 4-40 screw thread bolt (EN 60807) |
| Environmental characteristics   Climatic |                                                |
| Operating temperature min.               | -20 °C                                         |
| Operating temperature max.               | 70 °C                                          |