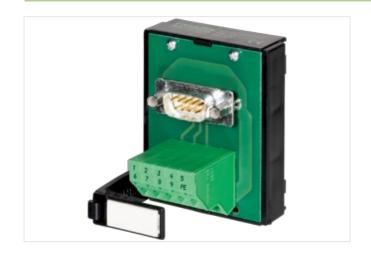

## **SV-SUB D 9ST.-KL FK**

Male connector 9-pole Spring clamp terminals

## Illustration

Product may differ from Image

| 27379201 |                                                                      |
|----------|----------------------------------------------------------------------|
| 27260708 |                                                                      |
| 27141152 |                                                                      |
| 27141152 |                                                                      |
| 27141152 |                                                                      |
| 27141152 |                                                                      |
| 27141152 |                                                                      |
| 27141152 |                                                                      |
|          | 27260708<br>27141152<br>27141152<br>27141152<br>27141152<br>27141152 |