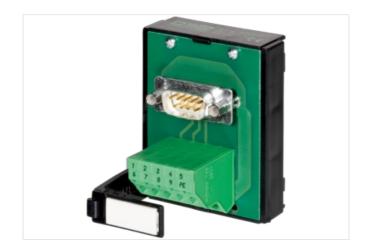

## **SV-SUB D 15ST.-KL FK**

Male connector 15-pole Spring clamp terminals

## Illustration

Product may differ from Image

| 27379201 |                                                                      |
|----------|----------------------------------------------------------------------|
| 27260708 |                                                                      |
| 27141152 |                                                                      |
| 27141152 |                                                                      |
| 27141152 |                                                                      |
| 27141152 |                                                                      |
| 27141152 |                                                                      |
| 27141152 |                                                                      |
|          | 27260708<br>27141152<br>27141152<br>27141152<br>27141152<br>27141152 |