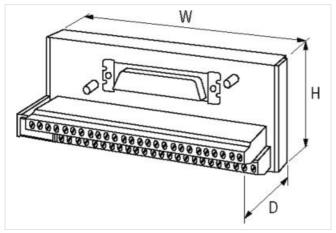

| ETIM-5.0                                 | EC001283                                       |
|------------------------------------------|------------------------------------------------|
| customs tariff number                    | 85366990                                       |
| GTIN                                     | 4048879021593                                  |
| Packaging unit                           | 1                                              |
| Electrical data   Supply                 |                                                |
| Operating voltage AC                     | 125 V                                          |
| Operating voltage DC                     | 150 V                                          |
| Operating current max.                   | 2 A                                            |
| Device protection   Electrical           |                                                |
| Overvoltage category (EN 60664-1)        |                                                |
| Mechanical data   Mounting data          |                                                |
| Mounting method                          | geschnappt                                     |
| Suitable for mounting type               | mounting rail, (EN 60715)                      |
| Height                                   | 63 mm                                          |
| Width                                    | 75 mm                                          |
| Depth                                    | 58 mm                                          |
| Looking techniques                       | Standard UNC 4-40 screw thread bolt (EN 60807) |
| Environmental characteristics   Climatic |                                                |
| Operating temperature min.               | -20 °C                                         |
| Operating temperature max.               | 70 °C                                          |