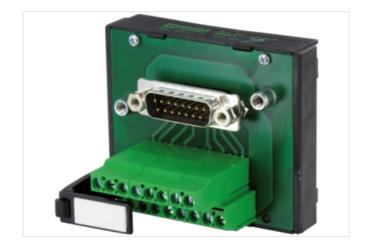

## SV-SUB D 37ST.-KL FK

Male connector 37-pole Spring clamp terminals

## Illustration

Product may differ from Image

| 27379201 |                                                                      |
|----------|----------------------------------------------------------------------|
| 27260708 |                                                                      |
| 27141152 |                                                                      |
| 27141152 |                                                                      |
| 27141152 |                                                                      |
| 27141152 |                                                                      |
| 27141152 |                                                                      |
| 27141152 |                                                                      |
|          | 27260708<br>27141152<br>27141152<br>27141152<br>27141152<br>27141152 |