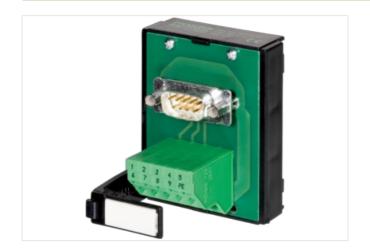

## **SV-SUB D 9BU.-KL FK**

Female connector 9-pole Spring clamp terminals

## Illustration

Product may differ from Image

| 27379201 |                                                                      |
|----------|----------------------------------------------------------------------|
| 27260708 |                                                                      |
| 27141152 |                                                                      |
| 27141152 |                                                                      |
| 27141152 |                                                                      |
| 27141152 |                                                                      |
| 27141152 |                                                                      |
| 27141152 |                                                                      |
|          | 27260708<br>27141152<br>27141152<br>27141152<br>27141152<br>27141152 |