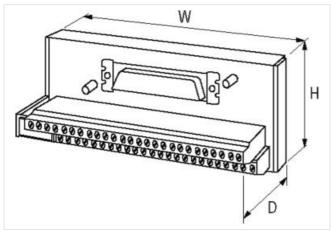

| ETIM-5.0                                 | EC001283                                       |
|------------------------------------------|------------------------------------------------|
| customs tariff number                    | 85366990                                       |
| GTIN                                     | 4048879021586                                  |
| Packaging unit                           | 1                                              |
| Electrical data   Supply                 |                                                |
| Operating voltage AC                     | 125 V                                          |
| Operating voltage DC                     | 150 V                                          |
| Operating current max.                   | 2 A                                            |
| Device protection   Electrical           |                                                |
| Overvoltage category (EN 60664-1)        | II                                             |
| Mechanical data   Mounting data          |                                                |
| Mounting method                          | geschnappt                                     |
| Suitable for mounting type               | mounting rail, (EN 60715)                      |
| Height                                   | 63 mm                                          |
| Width                                    | 50 mm                                          |
| Depth                                    | 48 mm                                          |
| Looking techniques                       | Standard UNC 4-40 screw thread bolt (EN 60807) |
| Environmental characteristics   Climatic |                                                |
| Operating temperature min.               | -20 °C                                         |
| Operating temperature max.               | 70 °C                                          |