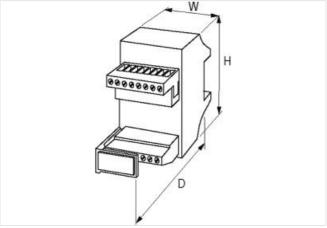

| ETIM-5.0                                 | EC001283                       |  |
|------------------------------------------|--------------------------------|--|
| customs tariff number                    | 85369010                       |  |
| GTIN                                     | 4048879324120                  |  |
| Packaging unit                           | 1                              |  |
| Electrical data   Supply                 |                                |  |
| Operating voltage AC                     | 250 V                          |  |
| Operating current max.                   | 8 A                            |  |
| Installation                             |                                |  |
| Connection cross section max.            | 2,5 mm²                        |  |
| AWG number                               | 14                             |  |
| Installation   Connection                |                                |  |
| Connection                               | Spring clamp plug-in terminals |  |
| Device protection   Electrical           |                                |  |
| Overvoltage category (EN 50178)          | 1                              |  |
| Mechanical data   Mounting data          |                                |  |
| Mounting method                          | geschnappt                     |  |
| Suitable for mounting type               | mounting rail, (EN 60715)      |  |
| Height                                   | 75 mm                          |  |
| Width                                    | 45 mm                          |  |
| Depth                                    | 75 mm                          |  |
| Environmental characteristics   Climatic |                                |  |
| Operating temperature min.               | -20 °C                         |  |
| Operating temperature max.               | 60 °C                          |  |