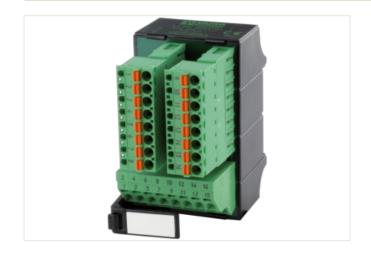

## **LUGS 16 FOR SIGNAL TRANSFER 250V/8 A**

Mounting rail/pluggable spring clamps

16-pole Push-In spring clamp terminals

## Illustration

Product may differ from Image

| Commercial data |          |  |
|-----------------|----------|--|
| ECLASS-6.0      | 27379201 |  |
| ECLASS-6.1      | 27260708 |  |
| ECLASS-7.0      | 27141152 |  |
| ECLASS-8.0      | 27141152 |  |
| ECLASS-9.0      | 27141152 |  |
| ECLASS-10.1     | 27141152 |  |
| ECLASS-11.1     | 27141152 |  |
| ECLASS-12.0     | 27141152 |  |