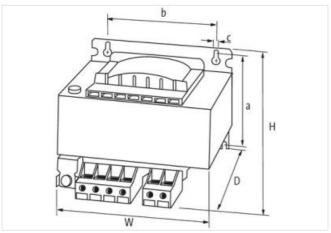

stay connected

| ECLASS-10.1                              | 27031302                                      |
|------------------------------------------|-----------------------------------------------|
| ECLASS-11.1                              | 27031302                                      |
| ECLASS-12.0                              | 27031302                                      |
| ETIM-5.0                                 | EC002486                                      |
| customs tariff number                    | 85043180                                      |
| GTIN                                     | 4048879066242                                 |
| Packaging unit                           | 1                                             |
| Electrical data   Supply                 |                                               |
| Power frequency                          | 50 60 Hz                                      |
| Electrical data   Input                  |                                               |
|                                          | 000.1/                                        |
| Input voltage 1 AC                       | 230 V                                         |
| Input voltage 2 AC                       | 400 V                                         |
| Input current at input voltage 1 AC      | 1,52 A                                        |
| Input current at input voltage 2 AC      | 0,88 A                                        |
| Inrush current at input voltage 1        | 17,5 A                                        |
| Inrush current at input voltage 2        | 10,1 A                                        |
| Short-circuit current at input voltage 1 | 28 A                                          |
| Short-circuit current at input voltage 2 | 16,1 A                                        |
| Electrical data   Output                 |                                               |
| Output voltage AC                        | 230 V                                         |
| Output voltage adjustable                | no                                            |
| Power rating AC max.                     | 320 VA                                        |
| Device protection   Electrical           |                                               |
| Insulation test voltage input - output   | 4 kV                                          |
| Mechanical data   Mounting data          |                                               |
| Suitable for mounting type               | Schlüssellochaufhängung                       |
| Mounting dimension a                     | 74,4 mm                                       |
| Mounting dimension b                     | 90 mm                                         |
| Mounting dimension c                     | 5,8 mm                                        |
| Height                                   | 92,2 mm                                       |
| Width                                    | 120 mm                                        |
| Depth                                    | 122,4 mm                                      |
| Diameter bore                            | 5,8 mm                                        |
| Length bore                              | 10 mm                                         |
| Environmental characteristics   Climatic |                                               |
| Operating temperature min.               | -20 °C                                        |
| Operating temperature max.               | 40 °C                                         |
| Storage temperature min.                 | -40 °C                                        |
| Storage temperature max.                 | 80 °C                                         |
| Conformity                               |                                               |
| Product standard                         | EN 61558-1, EN 61558-2-4, EN 62041 category 0 |
| Connection type 3                        |                                               |
| Connection type 1                        | Input                                         |
| Connection type 2                        | Output                                        |
| Connection                               | Screw terminals SK                            |
| Family construction form                 | terminal                                      |
| . a.i.i., concuración icini              |                                               |
| Gender                                   | female                                        |
| ·                                        | female 3                                      |
| Gender No. of poles                      | 3                                             |
| Gender                                   |                                               |