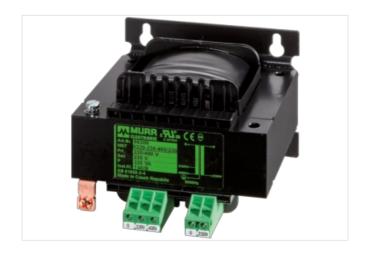

## MST 1-PHASE CONTROL AND ISOLATION TRANSFORMER

P: 320VA IN: 230/400VAC OUT: 230VAC

Single-phase - Control and Isolation Transformers 320 VA Spring clamp terminals Isolation class T 40/B Other voltages on request.

## Illustration

Product may differ from Image

| Commercial data |          |  |
|-----------------|----------|--|
| ECLASS-6.0      | 27031302 |  |
| ECLASS-6.1      | 27031302 |  |
| ECLASS-7.0      | 27031302 |  |
| ECLASS-8.0      | 27031302 |  |
| ECLASS-9.0      | 27031302 |  |