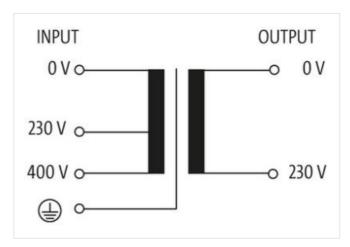

stay connected

| ECLASS-10.1                              | 27031302                                      |
|------------------------------------------|-----------------------------------------------|
| ECLASS-11.1                              | 27031302                                      |
| ECLASS-12.0                              | 27031302                                      |
| ETIM-5.0                                 | EC002486                                      |
| customs tariff number                    | 85043180                                      |
| GTIN                                     | 4048879066242                                 |
| Packaging unit                           | 1                                             |
| Electrical data   Supply                 |                                               |
| Power frequency                          | 50 60 Hz                                      |
| Electrical data   Input                  |                                               |
|                                          | 000.1/                                        |
| Input voltage 1 AC                       | 230 V                                         |
| Input voltage 2 AC                       | 400 V                                         |
| Input current at input voltage 1 AC      | 1,52 A                                        |
| Input current at input voltage 2 AC      | 0,88 A                                        |
| Inrush current at input voltage 1        | 17,5 A                                        |
| Inrush current at input voltage 2        | 10,1 A                                        |
| Short-circuit current at input voltage 1 | 28 A                                          |
| Short-circuit current at input voltage 2 | 16,1 A                                        |
| Electrical data   Output                 |                                               |
| Output voltage AC                        | 230 V                                         |
| Output voltage adjustable                | no                                            |
| Power rating AC max.                     | 320 VA                                        |
| Device protection   Electrical           |                                               |
| Insulation test voltage input - output   | 4 kV                                          |
| Mechanical data   Mounting data          |                                               |
| Suitable for mounting type               | Schlüssellochaufhängung                       |
| Mounting dimension a                     | 74,4 mm                                       |
| Mounting dimension b                     | 90 mm                                         |
| Mounting dimension c                     | 5,8 mm                                        |
| Height                                   | 92,2 mm                                       |
| Width                                    | 120 mm                                        |
| Depth                                    | 122,4 mm                                      |
| Diameter bore                            | 5,8 mm                                        |
| Length bore                              | 10 mm                                         |
| Environmental characteristics   Climatic |                                               |
| Operating temperature min.               | -20 °C                                        |
| Operating temperature max.               | 40 °C                                         |
| Storage temperature min.                 | -40 °C                                        |
| Storage temperature max.                 | 80 °C                                         |
| Conformity                               |                                               |
| Product standard                         | EN 61558-1, EN 61558-2-4, EN 62041 category 0 |
| Connection type 3                        |                                               |
| Connection type 1                        | Input                                         |
| Connection type 2                        | Output                                        |
| Connection                               | Screw terminals SK                            |
| Family construction form                 | terminal                                      |
| . a.i.i., concuración icini              |                                               |
| Gender                                   | female                                        |
| ·                                        | female 3                                      |
| Gender No. of poles                      | 3                                             |
| Gender                                   |                                               |