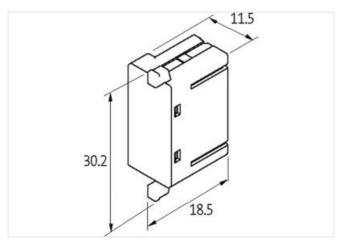

| ECLASS-11.1                              | 27371013            |
|------------------------------------------|---------------------|
| ECLASS-12.0                              | 27371013            |
| ETIM-5.0                                 | EC002498            |
| customs tariff number                    | 85363010            |
| GTIN                                     | 4048879010894       |
| Packaging unit                           | 1                   |
| Compatibility   Compatible with          |                     |
| Appropriate contactors                   | 3 RT 20.25/26/27/28 |
| Electrical data                          |                     |
| Damping factor                           | 1.5× UN             |
| Electrical data   Input                  |                     |
| Input voltage DC min.                    | 21 V                |
| Input voltage DC max.                    | 27 V                |
| Installation   Connection                |                     |
| Connection information                   | Plug contact        |
| Device protection   Media                |                     |
| Flame resistance                         | flame retardant     |
| Mechanical data   Material data          |                     |
| Combustibility class housing (UL94)      | V-0                 |
| Material housing                         | Plastic             |
| Mechanical data   Mounting data          |                     |
| Height                                   | 18,5 mm             |
| Width                                    | 30,2 mm             |
| Depth                                    | 11,5 mm             |
| Environmental characteristics   Climatic | ic                  |
| Operating temperature min.               | -20 °C              |
| Operating temperature max.               | 70 °C               |