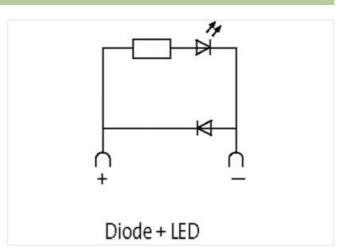

## SIEMENS CONTACTOR SUPPRESSOR

Diode and LED, 24VDC

24 V AC/DC 48 V AC/DC Diode + LED

For other configurations and voltages, please inquire.