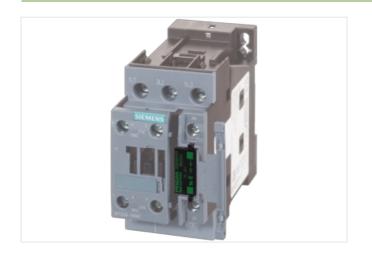

## Illustration

Product may differ from Image

| Commercial data |          |  |
|-----------------|----------|--|
| ECLASS-6.0      | 27371013 |  |
| ECLASS-6.1      | 27371013 |  |
| ECLASS-7.0      | 27371013 |  |
| ECLASS-8.0      | 27371013 |  |
| ECLASS-9.0      | 27371013 |  |
| ECLASS-10.1     | 27371013 |  |