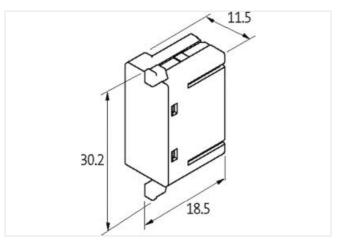

| ECLASS-11.1                             | 27371013            |
|-----------------------------------------|---------------------|
| ECLASS-12.0                             | 27371013            |
| ETIM-5.0                                | EC002498            |
| customs tariff number                   | 85363010            |
| GTIN                                    | 4048879010832       |
| Packaging unit                          | 1                   |
| Compatibility   Compatible with         |                     |
| Appropriate contactors                  | 3 RT 20.25/26/27/28 |
| Electrical data                         |                     |
| Damping factor                          | 1.5× UN             |
| Electrical data   Input                 |                     |
| Input voltage AC min.                   | 24 V                |
| Input voltage AC max.                   | 70 V                |
| Input voltage DC min.                   | 24 V                |
| Input voltage DC max.                   | 70 V                |
| Installation   Connection               |                     |
| Connection information                  | Plug contact        |
| Device protection   Media               |                     |
| Flame resistance                        | flame retardant     |
| Mechanical data   Material data         |                     |
| Combustibility class housing (UL94)     | V-0                 |
| Material housing                        | Plastic             |
| Mechanical data   Mounting data         |                     |
| Height                                  | 18,5 mm             |
| Width                                   | 30,2 mm             |
| Depth                                   | 11,5 mm             |
| Environmental characteristics   Climati | ic                  |
| Operating temperature min.              | -20 °C              |
| Operating temperature max.              | 70 °C               |