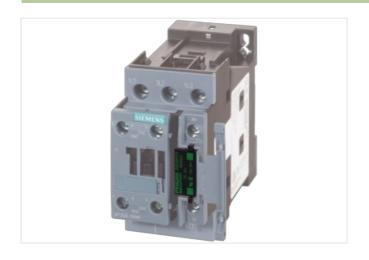

## Illustration

Product may differ from Image

| Commercial data |          |  |
|-----------------|----------|--|
| ECLASS-6.0      | 27371013 |  |
| ECLASS-6.1      | 27371013 |  |
| ECLASS-7.0      | 27371013 |  |
| ECLASS-8.0      | 27371013 |  |
| ECLASS-9.0      | 27371013 |  |
| ECLASS-10.1     | 27371013 |  |

| ECLASS-11.1                             | 27371013            |
|-----------------------------------------|---------------------|
| ECLASS-12.0                             | 27371013            |
| ETIM-5.0                                | EC002498            |
| customs tariff number                   | 85363010            |
| GTIN                                    | 4048879010832       |
| Packaging unit                          | 1                   |
| Compatibility   Compatible with         |                     |
| Appropriate contactors                  | 3 RT 20.25/26/27/28 |
| Electrical data                         |                     |
| Damping factor                          | 1.5× UN             |
| Electrical data   Input                 |                     |
| Input voltage AC min.                   | 24 V                |
| Input voltage AC max.                   | 70 V                |
| Input voltage DC min.                   | 24 V                |
| Input voltage DC max.                   | 70 V                |
| Installation   Connection               |                     |
| Connection information                  | Plug contact        |
| Device protection   Media               |                     |
| Flame resistance                        | flame retardant     |
| Mechanical data   Material data         |                     |
| Combustibility class housing (UL94)     | V-0                 |
| Material housing                        | Plastic             |
| Mechanical data   Mounting data         |                     |
| Height                                  | 18,5 mm             |
| Width                                   | 30,2 mm             |
| Depth                                   | 11,5 mm             |
| Environmental characteristics   Climati | ic                  |
| Operating temperature min.              | -20 °C              |
| Operating temperature max.              | 70 °C               |