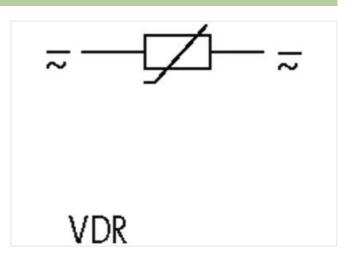

## SIEMENS CONTACTOR SUPPRESSOR

Varistor, 24-48VAC/DC

24 V AC/DC 48 V AC/DC **VDR** 

For other configurations and voltages, please inquire.