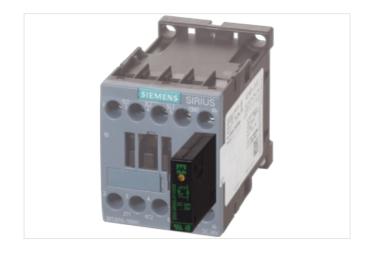

## Illustration

Product may differ from Image

| Commercial data |          |  |
|-----------------|----------|--|
| ECLASS-6.0      | 27371013 |  |
| ECLASS-6.1      | 27371013 |  |
| ECLASS-7.0      | 27371013 |  |
| ECLASS-8.0      | 27371013 |  |
| ECLASS-9.0      | 27371013 |  |
| ECLASS-10.1     | 27371013 |  |
| ECLASS-11.1     | 27371013 |  |
| ECLASS-12.0     | 27371013 |  |