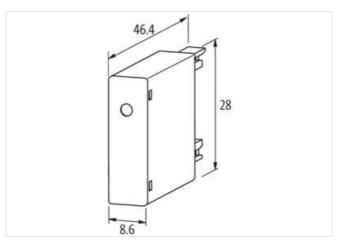

| ETIM-5.0                                 | EC002498            |
|------------------------------------------|---------------------|
| customs tariff number                    | 85363010            |
| GTIN                                     | 4048879010719       |
| Packaging unit                           | 1                   |
| Compatibility   Compatible with          |                     |
| Appropriate contactors                   | 3 RT 20.15/16/17/18 |
| Electrical data                          |                     |
| Damping factor                           | 1.5× UN             |
| Electrical data   Input                  |                     |
| Input voltage DC min.                    | 12 V                |
| Input voltage DC max.                    | 250 V               |
| Installation   Connection                |                     |
| Connection information                   | Plug contact        |
| Device protection   Media                |                     |
| Flame resistance                         | flame retardant     |
| Mechanical data   Material data          |                     |
| Combustibility class housing (UL94)      | V-0                 |
| Material housing                         | Plastic             |
| Mechanical data   Mounting data          |                     |
| Height                                   | 46,4 mm             |
| Width                                    | 28 mm               |
| Depth                                    | 8,6 mm              |
| Environmental characteristics   Climatic |                     |
| Operating temperature min.               | -20 °C              |
| Operating temperature max.               | 70 °C               |