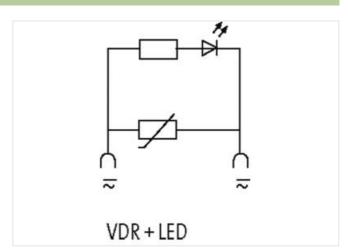

## SIEMENS CONTACTOR SUPPRESSOR

Varistor and LED, 150...250VDC

230 V DC VDR + LED

For other configurations and voltages, please inquire.