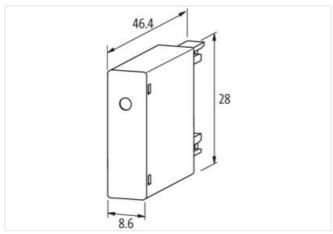

| stay connected |
|----------------|
|----------------|

| ECLASS-11.1                              | 27371013            |
|------------------------------------------|---------------------|
| ECLASS-12.0                              | 27371013            |
| ETIM-5.0                                 | EC002498            |
| customs tariff number                    | 85363010            |
| GTIN                                     | 4048879010658       |
| Packaging unit                           | 1                   |
| Compatibility   Compatible with          |                     |
| Appropriate contactors                   | 3 RT 20.15/16/17/18 |
| Electrical data                          |                     |
| Damping factor                           | 1.5× UN             |
| Electrical data   Input                  |                     |
| Input voltage DC min.                    | 150 V               |
| Input voltage DC max.                    | 250 V               |
| Installation   Connection                |                     |
| Connection information                   | Plug contact        |
| Device protection   Media                |                     |
| Flame resistance                         | flame retardant     |
| Mechanical data   Material data          |                     |
| Combustibility class housing (UL94)      | V-0                 |
| Material housing                         | Plastic             |
| Mechanical data   Mounting data          |                     |
| Height                                   | 46,4 mm             |
| Width                                    | 28 mm               |
| Depth                                    | 8,6 mm              |
| Environmental characteristics   Climatic |                     |
| Operating temperature min.               | -20 °C              |
| Operating temperature max.               | 70 °C               |