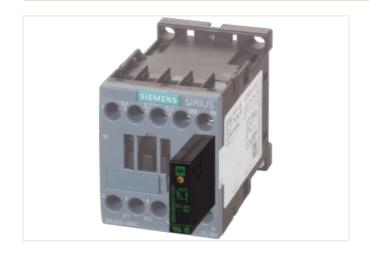

## Illustration

Product may differ from Image

| Commercial data |          |  |
|-----------------|----------|--|
| ECLASS-6.0      | 27371013 |  |
| ECLASS-6.1      | 27371013 |  |
| ECLASS-7.0      | 27371013 |  |
| ECLASS-8.0      | 27371013 |  |
| ECLASS-9.0      | 27371013 |  |
| ECLASS-10.1     | 27371013 |  |