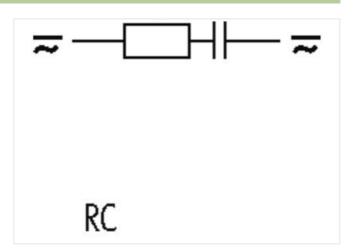

## SIEMENS CONTACTOR SUPPRESSOR

RC, 400VAC/DC

400 V AC/DC

RC

For other configurations and voltages, please inquire.