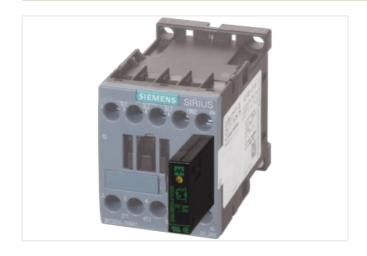

## SIEMENS CONTACTOR SUPPRESSOR

RC, 400VAC/DC

400 V AC/DC

RC

For other configurations and voltages, please inquire.

## Illustration

Product may differ from Image

| Commercial data |          |  |
|-----------------|----------|--|
| ECLASS-6.0      | 27371013 |  |
| ECLASS-6.1      | 27371013 |  |
| ECLASS-7.0      | 27371013 |  |
| ECLASS-8.0      | 27371013 |  |
| ECLASS-9.0      | 27371013 |  |
| ECLASS-10.1     | 27371013 |  |
|                 |          |  |