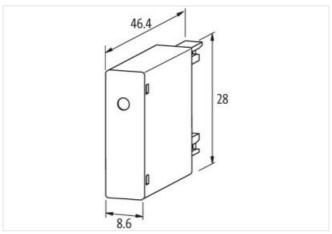

| ECLASS-11.1                              | 27371013                              |
|------------------------------------------|---------------------------------------|
| ECLASS-12.0                              | 27371013                              |
| ETIM-5.0                                 | EC002498                              |
| customs tariff number                    | 85363010                              |
| GTIN                                     | 4048879010603                         |
| Packaging unit                           | 1                                     |
| Compatibility   Compatible with          |                                       |
| Appropriate contactors                   | 3 RT 20.15/16/17/18                   |
| Electrical data                          |                                       |
| Damping factor                           | 1.5× UN                               |
| Electrical data   Input                  |                                       |
| Input voltage AC min.                    | 240 V                                 |
| Input voltage AC max.                    | 400 V                                 |
| Installation   Connection                |                                       |
| Connection information                   | Plug contact                          |
| Device protection   Media                |                                       |
| Flame resistance                         | flame retardant                       |
| Mechanical data   Material data          |                                       |
| Combustibility class housing (UL94)      | V-0                                   |
| Material housing                         | Plastic                               |
| Mechanical data   Mounting data          |                                       |
| Height                                   | 46,4 mm                               |
| Width                                    | 28 mm                                 |
| Depth                                    | 8,6 mm                                |
| Environmental characteristics   Climatic | C C C C C C C C C C C C C C C C C C C |
| Operating temperature min.               | -20 °C                                |
| Operating temperature max.               | 70 °C                                 |