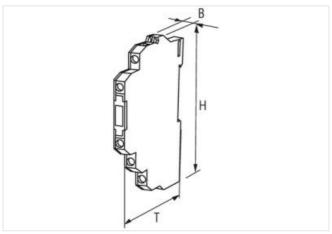

stay connected

| ECLASS-11.1                                                                                                                                                                                                                                                                                                                                                                                                                                                                                                                 | 27371605                                                                                                                                                                                                                                                                                                                         |
|-----------------------------------------------------------------------------------------------------------------------------------------------------------------------------------------------------------------------------------------------------------------------------------------------------------------------------------------------------------------------------------------------------------------------------------------------------------------------------------------------------------------------------|----------------------------------------------------------------------------------------------------------------------------------------------------------------------------------------------------------------------------------------------------------------------------------------------------------------------------------|
| ECLASS-11.1                                                                                                                                                                                                                                                                                                                                                                                                                                                                                                                 |                                                                                                                                                                                                                                                                                                                                  |
| ETIM-5.0                                                                                                                                                                                                                                                                                                                                                                                                                                                                                                                    | 27371605                                                                                                                                                                                                                                                                                                                         |
| customs tariff number                                                                                                                                                                                                                                                                                                                                                                                                                                                                                                       | EC001439<br>85364900                                                                                                                                                                                                                                                                                                             |
| GTIN                                                                                                                                                                                                                                                                                                                                                                                                                                                                                                                        |                                                                                                                                                                                                                                                                                                                                  |
|                                                                                                                                                                                                                                                                                                                                                                                                                                                                                                                             | 4048879021265                                                                                                                                                                                                                                                                                                                    |
| Packaging unit                                                                                                                                                                                                                                                                                                                                                                                                                                                                                                              | 1                                                                                                                                                                                                                                                                                                                                |
| Electrical data   Input                                                                                                                                                                                                                                                                                                                                                                                                                                                                                                     |                                                                                                                                                                                                                                                                                                                                  |
| Input voltage DC min.                                                                                                                                                                                                                                                                                                                                                                                                                                                                                                       | 18 V                                                                                                                                                                                                                                                                                                                             |
| Input voltage DC max.                                                                                                                                                                                                                                                                                                                                                                                                                                                                                                       | 30 V                                                                                                                                                                                                                                                                                                                             |
| Control voltage DC min.                                                                                                                                                                                                                                                                                                                                                                                                                                                                                                     | 18 V                                                                                                                                                                                                                                                                                                                             |
| Control voltage DC max.                                                                                                                                                                                                                                                                                                                                                                                                                                                                                                     | 30 V                                                                                                                                                                                                                                                                                                                             |
| Electrical data   Output                                                                                                                                                                                                                                                                                                                                                                                                                                                                                                    |                                                                                                                                                                                                                                                                                                                                  |
| Switching frequency max.                                                                                                                                                                                                                                                                                                                                                                                                                                                                                                    | 50 Hz                                                                                                                                                                                                                                                                                                                            |
| Switching voltage DC                                                                                                                                                                                                                                                                                                                                                                                                                                                                                                        | 24 V                                                                                                                                                                                                                                                                                                                             |
| Switching current DC                                                                                                                                                                                                                                                                                                                                                                                                                                                                                                        | 1 mA                                                                                                                                                                                                                                                                                                                             |
| Switching current max.                                                                                                                                                                                                                                                                                                                                                                                                                                                                                                      | 100 mA                                                                                                                                                                                                                                                                                                                           |
| Device protection   Electrical                                                                                                                                                                                                                                                                                                                                                                                                                                                                                              |                                                                                                                                                                                                                                                                                                                                  |
| Short-circuit protected                                                                                                                                                                                                                                                                                                                                                                                                                                                                                                     | yes                                                                                                                                                                                                                                                                                                                              |
| Mechanical data   Mounting data                                                                                                                                                                                                                                                                                                                                                                                                                                                                                             |                                                                                                                                                                                                                                                                                                                                  |
| Mounting method                                                                                                                                                                                                                                                                                                                                                                                                                                                                                                             | geschnappt                                                                                                                                                                                                                                                                                                                       |
| Suitable for mounting type                                                                                                                                                                                                                                                                                                                                                                                                                                                                                                  | mounting rail, (EN 60715)                                                                                                                                                                                                                                                                                                        |
| Height                                                                                                                                                                                                                                                                                                                                                                                                                                                                                                                      | 91 mm                                                                                                                                                                                                                                                                                                                            |
| Width                                                                                                                                                                                                                                                                                                                                                                                                                                                                                                                       | 6,2 mm                                                                                                                                                                                                                                                                                                                           |
| Depth                                                                                                                                                                                                                                                                                                                                                                                                                                                                                                                       | 71 mm                                                                                                                                                                                                                                                                                                                            |
| Environmental characteristics   Climatic                                                                                                                                                                                                                                                                                                                                                                                                                                                                                    |                                                                                                                                                                                                                                                                                                                                  |
| ·                                                                                                                                                                                                                                                                                                                                                                                                                                                                                                                           | -25 °C                                                                                                                                                                                                                                                                                                                           |
| Operating temperature min.                                                                                                                                                                                                                                                                                                                                                                                                                                                                                                  |                                                                                                                                                                                                                                                                                                                                  |
|                                                                                                                                                                                                                                                                                                                                                                                                                                                                                                                             |                                                                                                                                                                                                                                                                                                                                  |
| Operating temperature max.                                                                                                                                                                                                                                                                                                                                                                                                                                                                                                  | 60 °C                                                                                                                                                                                                                                                                                                                            |
| Connection type 5                                                                                                                                                                                                                                                                                                                                                                                                                                                                                                           |                                                                                                                                                                                                                                                                                                                                  |
| Connection type 5 Connection                                                                                                                                                                                                                                                                                                                                                                                                                                                                                                | Spring clamp terminals FK                                                                                                                                                                                                                                                                                                        |
| Connection type 5                                                                                                                                                                                                                                                                                                                                                                                                                                                                                                           |                                                                                                                                                                                                                                                                                                                                  |
| Connection type 5 Connection Family construction form Gender                                                                                                                                                                                                                                                                                                                                                                                                                                                                | Spring clamp terminals FK terminal female                                                                                                                                                                                                                                                                                        |
| Connection type 5 Connection Family construction form Gender Color contact carrier                                                                                                                                                                                                                                                                                                                                                                                                                                          | Spring clamp terminals FK terminal                                                                                                                                                                                                                                                                                               |
| Connection type 5  Connection  Family construction form  Gender  Color contact carrier  No. of poles                                                                                                                                                                                                                                                                                                                                                                                                                        | Spring clamp terminals FK terminal female black                                                                                                                                                                                                                                                                                  |
| Connection type 5  Connection  Family construction form  Gender  Color contact carrier  No. of poles  PIN 1                                                                                                                                                                                                                                                                                                                                                                                                                 | Spring clamp terminals FK terminal female black 1 + A 1                                                                                                                                                                                                                                                                          |
| Connection type 5  Connection  Family construction form  Gender  Color contact carrier  No. of poles  PIN 1  Connection                                                                                                                                                                                                                                                                                                                                                                                                     | Spring clamp terminals FK  terminal  female  black  1  + A 1  Spring clamp terminals FK                                                                                                                                                                                                                                          |
| Connection type 5  Connection  Family construction form  Gender  Color contact carrier  No. of poles  PIN 1  Connection  Family construction form                                                                                                                                                                                                                                                                                                                                                                           | Spring clamp terminals FK  terminal  female  black  1  + A 1  Spring clamp terminals FK  terminal                                                                                                                                                                                                                                |
| Connection type 5  Connection  Family construction form  Gender  Color contact carrier  No. of poles  PIN 1  Connection  Family construction form  Gender                                                                                                                                                                                                                                                                                                                                                                   | Spring clamp terminals FK  terminal  female  black  1  + A 1  Spring clamp terminals FK  terminal  female                                                                                                                                                                                                                        |
| Connection type 5  Connection  Family construction form  Gender  Color contact carrier  No. of poles  PIN 1  Connection  Family construction form  Gender  Color contact carrier                                                                                                                                                                                                                                                                                                                                            | Spring clamp terminals FK  terminal  female  black  1  + A 1  Spring clamp terminals FK  terminal  female  black                                                                                                                                                                                                                 |
| Connection type 5  Connection  Family construction form  Gender  Color contact carrier  No. of poles  PIN 1  Connection  Family construction form  Gender  Color contact carrier  No. of poles                                                                                                                                                                                                                                                                                                                              | Spring clamp terminals FK terminal female black 1 + A 1 Spring clamp terminals FK terminal female black 1                                                                                                                                                                                                                        |
| Connection type 5  Connection  Family construction form  Gender  Color contact carrier  No. of poles  PIN 1  Connection  Family construction form  Gender  Color contact carrier  No. of poles  PIN 1                                                                                                                                                                                                                                                                                                                       | Spring clamp terminals FK  terminal  female  black  1  + A 1  Spring clamp terminals FK  terminal  female  black  1  0 V                                                                                                                                                                                                         |
| Connection type 5  Connection  Family construction form  Gender  Color contact carrier  No. of poles  PIN 1  Connection  Family construction form  Gender  Color contact carrier  No. of poles  PIN 1  Connection  Family construction form  Gender  Color contact carrier  No. of poles  PIN 1  Connection                                                                                                                                                                                                                 | Spring clamp terminals FK  terminal  female  black  1  + A 1  Spring clamp terminals FK  terminal  female  black  1  0 V  Spring clamp terminals FK                                                                                                                                                                              |
| Connection type 5  Connection  Family construction form  Gender  Color contact carrier  No. of poles  PIN 1  Connection  Family construction form  Gender  Color contact carrier  No. of poles  PIN 1  Connection  Family construction form  Gender  Color contact carrier  No. of poles  PIN 1  Connection  Family construction form                                                                                                                                                                                       | Spring clamp terminals FK terminal female black 1 + A 1 Spring clamp terminals FK terminal female black 1 0 V Spring clamp terminals FK terminal                                                                                                                                                                                 |
| Connection type 5  Connection  Family construction form  Gender  Color contact carrier  No. of poles  PIN 1  Connection  Family construction form  Gender  Color contact carrier  No. of poles  PIN 1  Connection  Family construction form  Gender  Color contact carrier  No. of poles  PIN 1  Connection  Family construction form  Gender                                                                                                                                                                               | Spring clamp terminals FK  terminal  female  black  1 + A 1  Spring clamp terminals FK  terminal  female  black  1 0 V  Spring clamp terminals FK  terminal  female                                                                                                                                                              |
| Connection type 5  Connection  Family construction form  Gender  Color contact carrier  No. of poles  PIN 1  Connection  Family construction form  Gender  Color contact carrier  No. of poles  PIN 1  Connection  Family construction form  Gender  Color contact carrier  No. of poles  PIN 1  Connection  Family construction form  Gender  Color contact carrier                                                                                                                                                        | Spring clamp terminals FK  terminal  female  black  1 + A 1  Spring clamp terminals FK  terminal  female  black  1 0 V  Spring clamp terminals FK  terminal  female  black                                                                                                                                                       |
| Connection type 5  Connection  Family construction form  Gender  Color contact carrier  No. of poles  PIN 1  Connection  Family construction form  Gender  Color contact carrier  No. of poles  PIN 1  Connection  Family construction form  Gender  Color contact carrier  No. of poles  PIN 1  Connection  Family construction form  Gender  Color contact carrier  No. of poles                                                                                                                                          | Spring clamp terminals FK terminal female black 1 + A 1 Spring clamp terminals FK terminal female black 1 0 V Spring clamp terminals FK terminal female black 1 0 V Spring clamp terminals FK                                                                                                                                    |
| Connection type 5  Connection  Family construction form  Gender  Color contact carrier  No. of poles  PIN 1  Connection  Family construction form  Gender  Color contact carrier  No. of poles  PIN 1  Connection  Family construction form  Gender  Color contact carrier  No. of poles  PIN 1  Connection  Family construction form  Gender  Color contact carrier  No. of poles  PIN 1  Color contact carrier  No. of poles                                                                                              | Spring clamp terminals FK terminal female black 1 + A 1 Spring clamp terminals FK terminal female black 1 0 V Spring clamp terminals FK terminal female black 1 0 V Spring clamp terminals FK terminal female black 1 Out                                                                                                        |
| Connection type 5  Connection  Family construction form  Gender  Color contact carrier  No. of poles  PIN 1  Connection  Family construction form  Gender  Color contact carrier  No. of poles  PIN 1  Connection  Family construction form  Gender  Color contact carrier  No. of poles  PIN 1  Connection  Family construction form  Gender  Color contact carrier  No. of poles  PIN 1  Connection  Color contact carrier  No. of poles  PIN 1  Connection                                                               | Spring clamp terminals FK terminal female black 1 + A 1 Spring clamp terminals FK terminal female black 1 0 V Spring clamp terminals FK terminal female black 1 0 V Spring clamp terminals FK terminal female black 1 Cout Spring clamp terminals FK                                                                             |
| Connection type 5  Connection  Family construction form  Gender  Color contact carrier  No. of poles  PIN 1  Connection  Family construction form  Gender  Color contact carrier  No. of poles  PIN 1  Connection  Family construction form  Gender  Color contact carrier  No. of poles  PIN 1  Connection  Family construction form  Gender  Color contact carrier  No. of poles  PIN 1  Connection  Family construction form  Gender  Color contact carrier  No. of poles  PIN 1  Connection  Family construction form   | Spring clamp terminals FK terminal female black 1 + A 1 Spring clamp terminals FK terminal female black 1 0 V Spring clamp terminals FK terminal female black 1 OUS Spring clamp terminals FK terminal female black 1 Spring clamp terminals FK terminal                                                                         |
| Connection type 5  Connection  Family construction form  Gender  Color contact carrier  No. of poles  PIN 1  Connection  Family construction form  Gender  Color contact carrier  No. of poles  PIN 1  Connection  Family construction form  Gender  Color contact carrier  No. of poles  PIN 1  Connection  Family construction form  Gender  Color contact carrier  No. of poles  PIN 1  Connection  Family construction form  Gender  Connection  Family construction form                                               | Spring clamp terminals FK  terminal  female  black  1  + A 1  Spring clamp terminals FK  terminal  female  black  1  0 V  Spring clamp terminals FK  terminal  female  black  1  Out  Spring clamp terminals FK  terminal  female  black  1  Out  Spring clamp terminals FK  terminal  female                                    |
| Connection type 5  Connection  Family construction form  Gender  Color contact carrier  No. of poles  PIN 1  Connection  Family construction form  Gender  Color contact carrier  No. of poles  PIN 1  Connection  Family construction form  Gender  Color contact carrier  No. of poles  PIN 1  Connection  Family construction form  Gender  Color contact carrier  No. of poles  PIN 1  Connection  Family construction form  Gender  Connection  Family construction form  Gender  Connection  Family construction form | Spring clamp terminals FK terminal female black 1 + A 1 Spring clamp terminals FK terminal female black 1 0 V Spring clamp terminals FK terminal female black 1 OU Spring clamp terminals FK terminal female black |
| Connection type 5  Connection  Family construction form  Gender  Color contact carrier  No. of poles  PIN 1  Connection  Family construction form  Gender  Color contact carrier  No. of poles  PIN 1  Connection  Family construction form  Gender  Color contact carrier  No. of poles  PIN 1  Connection  Family construction form  Gender  Color contact carrier  No. of poles  PIN 1  Connection  Family construction form  Gender  Connection  Family construction form                                               | Spring clamp terminals FK  terminal  female  black  1  + A 1  Spring clamp terminals FK  terminal  female  black  1  0 V  Spring clamp terminals FK  terminal  female  black  1  Out  Spring clamp terminals FK  terminal  female  black  1  Out  Spring clamp terminals FK  terminal  female                                    |