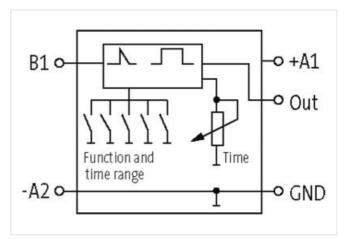

stay connected

| ECLASS-11.1                                                                                                                                                                                                                                                                                                                                                                                                                                                                                                                 | 27371605                                                                                                                                                                                                                                                                                                                         |
|-----------------------------------------------------------------------------------------------------------------------------------------------------------------------------------------------------------------------------------------------------------------------------------------------------------------------------------------------------------------------------------------------------------------------------------------------------------------------------------------------------------------------------|----------------------------------------------------------------------------------------------------------------------------------------------------------------------------------------------------------------------------------------------------------------------------------------------------------------------------------|
| ECLASS-11.1                                                                                                                                                                                                                                                                                                                                                                                                                                                                                                                 |                                                                                                                                                                                                                                                                                                                                  |
| ETIM-5.0                                                                                                                                                                                                                                                                                                                                                                                                                                                                                                                    | 27371605                                                                                                                                                                                                                                                                                                                         |
| customs tariff number                                                                                                                                                                                                                                                                                                                                                                                                                                                                                                       | EC001439<br>85364900                                                                                                                                                                                                                                                                                                             |
| GTIN                                                                                                                                                                                                                                                                                                                                                                                                                                                                                                                        |                                                                                                                                                                                                                                                                                                                                  |
|                                                                                                                                                                                                                                                                                                                                                                                                                                                                                                                             | 4048879021265                                                                                                                                                                                                                                                                                                                    |
| Packaging unit                                                                                                                                                                                                                                                                                                                                                                                                                                                                                                              | 1                                                                                                                                                                                                                                                                                                                                |
| Electrical data   Input                                                                                                                                                                                                                                                                                                                                                                                                                                                                                                     |                                                                                                                                                                                                                                                                                                                                  |
| Input voltage DC min.                                                                                                                                                                                                                                                                                                                                                                                                                                                                                                       | 18 V                                                                                                                                                                                                                                                                                                                             |
| Input voltage DC max.                                                                                                                                                                                                                                                                                                                                                                                                                                                                                                       | 30 V                                                                                                                                                                                                                                                                                                                             |
| Control voltage DC min.                                                                                                                                                                                                                                                                                                                                                                                                                                                                                                     | 18 V                                                                                                                                                                                                                                                                                                                             |
| Control voltage DC max.                                                                                                                                                                                                                                                                                                                                                                                                                                                                                                     | 30 V                                                                                                                                                                                                                                                                                                                             |
| Electrical data   Output                                                                                                                                                                                                                                                                                                                                                                                                                                                                                                    |                                                                                                                                                                                                                                                                                                                                  |
| Switching frequency max.                                                                                                                                                                                                                                                                                                                                                                                                                                                                                                    | 50 Hz                                                                                                                                                                                                                                                                                                                            |
| Switching voltage DC                                                                                                                                                                                                                                                                                                                                                                                                                                                                                                        | 24 V                                                                                                                                                                                                                                                                                                                             |
| Switching current DC                                                                                                                                                                                                                                                                                                                                                                                                                                                                                                        | 1 mA                                                                                                                                                                                                                                                                                                                             |
| Switching current max.                                                                                                                                                                                                                                                                                                                                                                                                                                                                                                      | 100 mA                                                                                                                                                                                                                                                                                                                           |
| Device protection   Electrical                                                                                                                                                                                                                                                                                                                                                                                                                                                                                              |                                                                                                                                                                                                                                                                                                                                  |
| Short-circuit protected                                                                                                                                                                                                                                                                                                                                                                                                                                                                                                     | yes                                                                                                                                                                                                                                                                                                                              |
| Mechanical data   Mounting data                                                                                                                                                                                                                                                                                                                                                                                                                                                                                             |                                                                                                                                                                                                                                                                                                                                  |
| Mounting method                                                                                                                                                                                                                                                                                                                                                                                                                                                                                                             | geschnappt                                                                                                                                                                                                                                                                                                                       |
| Suitable for mounting type                                                                                                                                                                                                                                                                                                                                                                                                                                                                                                  | mounting rail, (EN 60715)                                                                                                                                                                                                                                                                                                        |
| Height                                                                                                                                                                                                                                                                                                                                                                                                                                                                                                                      | 91 mm                                                                                                                                                                                                                                                                                                                            |
| Width                                                                                                                                                                                                                                                                                                                                                                                                                                                                                                                       | 6,2 mm                                                                                                                                                                                                                                                                                                                           |
| Depth                                                                                                                                                                                                                                                                                                                                                                                                                                                                                                                       | 71 mm                                                                                                                                                                                                                                                                                                                            |
| Environmental characteristics   Climatic                                                                                                                                                                                                                                                                                                                                                                                                                                                                                    |                                                                                                                                                                                                                                                                                                                                  |
| ·                                                                                                                                                                                                                                                                                                                                                                                                                                                                                                                           | -25 °C                                                                                                                                                                                                                                                                                                                           |
| Operating temperature min.                                                                                                                                                                                                                                                                                                                                                                                                                                                                                                  |                                                                                                                                                                                                                                                                                                                                  |
|                                                                                                                                                                                                                                                                                                                                                                                                                                                                                                                             |                                                                                                                                                                                                                                                                                                                                  |
| Operating temperature max.                                                                                                                                                                                                                                                                                                                                                                                                                                                                                                  | 60 °C                                                                                                                                                                                                                                                                                                                            |
| Connection type 5                                                                                                                                                                                                                                                                                                                                                                                                                                                                                                           |                                                                                                                                                                                                                                                                                                                                  |
| Connection type 5 Connection                                                                                                                                                                                                                                                                                                                                                                                                                                                                                                | Spring clamp terminals FK                                                                                                                                                                                                                                                                                                        |
| Connection type 5                                                                                                                                                                                                                                                                                                                                                                                                                                                                                                           |                                                                                                                                                                                                                                                                                                                                  |
| Connection type 5 Connection Family construction form Gender                                                                                                                                                                                                                                                                                                                                                                                                                                                                | Spring clamp terminals FK terminal female                                                                                                                                                                                                                                                                                        |
| Connection type 5 Connection Family construction form Gender Color contact carrier                                                                                                                                                                                                                                                                                                                                                                                                                                          | Spring clamp terminals FK terminal                                                                                                                                                                                                                                                                                               |
| Connection type 5  Connection  Family construction form  Gender  Color contact carrier  No. of poles                                                                                                                                                                                                                                                                                                                                                                                                                        | Spring clamp terminals FK terminal female black                                                                                                                                                                                                                                                                                  |
| Connection type 5  Connection  Family construction form  Gender  Color contact carrier  No. of poles  PIN 1                                                                                                                                                                                                                                                                                                                                                                                                                 | Spring clamp terminals FK terminal female black 1 + A 1                                                                                                                                                                                                                                                                          |
| Connection type 5  Connection  Family construction form  Gender  Color contact carrier  No. of poles  PIN 1  Connection                                                                                                                                                                                                                                                                                                                                                                                                     | Spring clamp terminals FK  terminal  female  black  1  + A 1  Spring clamp terminals FK                                                                                                                                                                                                                                          |
| Connection type 5  Connection  Family construction form  Gender  Color contact carrier  No. of poles  PIN 1  Connection  Family construction form                                                                                                                                                                                                                                                                                                                                                                           | Spring clamp terminals FK  terminal  female  black  1  + A 1  Spring clamp terminals FK  terminal                                                                                                                                                                                                                                |
| Connection type 5  Connection  Family construction form  Gender  Color contact carrier  No. of poles  PIN 1  Connection  Family construction form  Gender                                                                                                                                                                                                                                                                                                                                                                   | Spring clamp terminals FK  terminal  female  black  1  + A 1  Spring clamp terminals FK  terminal  female                                                                                                                                                                                                                        |
| Connection type 5  Connection  Family construction form  Gender  Color contact carrier  No. of poles  PIN 1  Connection  Family construction form  Gender  Color contact carrier                                                                                                                                                                                                                                                                                                                                            | Spring clamp terminals FK  terminal  female  black  1  + A 1  Spring clamp terminals FK  terminal  female  black                                                                                                                                                                                                                 |
| Connection type 5  Connection  Family construction form  Gender  Color contact carrier  No. of poles  PIN 1  Connection  Family construction form  Gender  Color contact carrier  No. of poles                                                                                                                                                                                                                                                                                                                              | Spring clamp terminals FK terminal female black 1 + A 1 Spring clamp terminals FK terminal female black 1                                                                                                                                                                                                                        |
| Connection type 5  Connection  Family construction form  Gender  Color contact carrier  No. of poles  PIN 1  Connection  Family construction form  Gender  Color contact carrier  No. of poles  PIN 1                                                                                                                                                                                                                                                                                                                       | Spring clamp terminals FK  terminal  female  black  1  + A 1  Spring clamp terminals FK  terminal  female  black  1  0 V                                                                                                                                                                                                         |
| Connection type 5  Connection  Family construction form  Gender  Color contact carrier  No. of poles  PIN 1  Connection  Family construction form  Gender  Color contact carrier  No. of poles  PIN 1  Connection  Family construction form  Gender  Color contact carrier  No. of poles  PIN 1  Connection                                                                                                                                                                                                                 | Spring clamp terminals FK  terminal  female  black  1  + A 1  Spring clamp terminals FK  terminal  female  black  1  0 V  Spring clamp terminals FK                                                                                                                                                                              |
| Connection type 5  Connection  Family construction form  Gender  Color contact carrier  No. of poles  PIN 1  Connection  Family construction form  Gender  Color contact carrier  No. of poles  PIN 1  Connection  Family construction form  Gender  Color contact carrier  No. of poles  PIN 1  Connection  Family construction form                                                                                                                                                                                       | Spring clamp terminals FK terminal female black 1 + A 1 Spring clamp terminals FK terminal female black 1 0 V Spring clamp terminals FK terminal                                                                                                                                                                                 |
| Connection type 5  Connection  Family construction form  Gender  Color contact carrier  No. of poles  PIN 1  Connection  Family construction form  Gender  Color contact carrier  No. of poles  PIN 1  Connection  Family construction form  Gender  Color contact carrier  No. of poles  PIN 1  Connection  Family construction form  Gender                                                                                                                                                                               | Spring clamp terminals FK  terminal  female  black  1 + A 1  Spring clamp terminals FK  terminal  female  black  1 0 V  Spring clamp terminals FK  terminal  female                                                                                                                                                              |
| Connection type 5  Connection  Family construction form  Gender  Color contact carrier  No. of poles  PIN 1  Connection  Family construction form  Gender  Color contact carrier  No. of poles  PIN 1  Connection  Family construction form  Gender  Color contact carrier  No. of poles  PIN 1  Connection  Family construction form  Gender  Color contact carrier                                                                                                                                                        | Spring clamp terminals FK  terminal  female  black  1 + A 1  Spring clamp terminals FK  terminal  female  black  1 0 V  Spring clamp terminals FK  terminal  female  black                                                                                                                                                       |
| Connection type 5  Connection  Family construction form  Gender  Color contact carrier  No. of poles  PIN 1  Connection  Family construction form  Gender  Color contact carrier  No. of poles  PIN 1  Connection  Family construction form  Gender  Color contact carrier  No. of poles  PIN 1  Connection  Family construction form  Gender  Color contact carrier  No. of poles                                                                                                                                          | Spring clamp terminals FK terminal female black 1 + A 1 Spring clamp terminals FK terminal female black 1 0 V Spring clamp terminals FK terminal female black 1 0 V Spring clamp terminals FK                                                                                                                                    |
| Connection type 5  Connection  Family construction form  Gender  Color contact carrier  No. of poles  PIN 1  Connection  Family construction form  Gender  Color contact carrier  No. of poles  PIN 1  Connection  Family construction form  Gender  Color contact carrier  No. of poles  PIN 1  Connection  Family construction form  Gender  Color contact carrier  No. of poles  PIN 1  Color contact carrier  No. of poles                                                                                              | Spring clamp terminals FK terminal female black 1 + A 1 Spring clamp terminals FK terminal female black 1 0 V Spring clamp terminals FK terminal female black 1 0 V Spring clamp terminals FK terminal female black 1 Out                                                                                                        |
| Connection type 5  Connection  Family construction form  Gender  Color contact carrier  No. of poles  PIN 1  Connection  Family construction form  Gender  Color contact carrier  No. of poles  PIN 1  Connection  Family construction form  Gender  Color contact carrier  No. of poles  PIN 1  Connection  Family construction form  Gender  Color contact carrier  No. of poles  PIN 1  Connection  Color contact carrier  No. of poles  PIN 1  Connection                                                               | Spring clamp terminals FK terminal female black 1 + A 1 Spring clamp terminals FK terminal female black 1 0 V Spring clamp terminals FK terminal female black 1 0 V Spring clamp terminals FK terminal female black 1 Cout Spring clamp terminals FK                                                                             |
| Connection type 5  Connection  Family construction form  Gender  Color contact carrier  No. of poles  PIN 1  Connection  Family construction form  Gender  Color contact carrier  No. of poles  PIN 1  Connection  Family construction form  Gender  Color contact carrier  No. of poles  PIN 1  Connection  Family construction form  Gender  Color contact carrier  No. of poles  PIN 1  Connection  Family construction form  Gender  Color contact carrier  No. of poles  PIN 1  Connection  Family construction form   | Spring clamp terminals FK terminal female black 1 + A 1 Spring clamp terminals FK terminal female black 1 0 V Spring clamp terminals FK terminal female black 1 OUS Spring clamp terminals FK terminal female black 1 Spring clamp terminals FK terminal                                                                         |
| Connection type 5  Connection  Family construction form  Gender  Color contact carrier  No. of poles  PIN 1  Connection  Family construction form  Gender  Color contact carrier  No. of poles  PIN 1  Connection  Family construction form  Gender  Color contact carrier  No. of poles  PIN 1  Connection  Family construction form  Gender  Color contact carrier  No. of poles  PIN 1  Connection  Family construction form  Gender  Connection  Family construction form                                               | Spring clamp terminals FK  terminal  female  black  1  + A 1  Spring clamp terminals FK  terminal  female  black  1  0 V  Spring clamp terminals FK  terminal  female  black  1  Out  Spring clamp terminals FK  terminal  female  black  1  Out  Spring clamp terminals FK  terminal  female                                    |
| Connection type 5  Connection  Family construction form  Gender  Color contact carrier  No. of poles  PIN 1  Connection  Family construction form  Gender  Color contact carrier  No. of poles  PIN 1  Connection  Family construction form  Gender  Color contact carrier  No. of poles  PIN 1  Connection  Family construction form  Gender  Color contact carrier  No. of poles  PIN 1  Connection  Family construction form  Gender  Connection  Family construction form  Gender  Connection  Family construction form | Spring clamp terminals FK terminal female black 1 + A 1 Spring clamp terminals FK terminal female black 1 0 V Spring clamp terminals FK terminal female black 1 OU Spring clamp terminals FK terminal female black |
| Connection type 5  Connection  Family construction form  Gender  Color contact carrier  No. of poles  PIN 1  Connection  Family construction form  Gender  Color contact carrier  No. of poles  PIN 1  Connection  Family construction form  Gender  Color contact carrier  No. of poles  PIN 1  Connection  Family construction form  Gender  Color contact carrier  No. of poles  PIN 1  Connection  Family construction form  Gender  Connection  Family construction form                                               | Spring clamp terminals FK  terminal  female  black  1  + A 1  Spring clamp terminals FK  terminal  female  black  1  0 V  Spring clamp terminals FK  terminal  female  black  1  Out  Spring clamp terminals FK  terminal  female  black  1  Out  Spring clamp terminals FK  terminal  female                                    |

| Connection               | Spring clamp terminals FK |
|--------------------------|---------------------------|
| Family construction form | terminal                  |
| Gender                   | female                    |
| Color contact carrier    | black                     |
| No. of poles             | 1                         |
| PIN 1                    | - A 2                     |