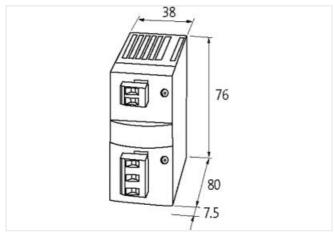

Murrelektronik Inc. | 1327 Northbrook Parkway, Suite 460 | Suwanee, GA 30024 | Fon +1 770 497-9292 | Fax +1 770 497-9391 | shop@murrinc.com | shop.murrinc.com

| ECLASS-11.1                                                                                                                                                                                                                                                                                                                                                                                                                                                                                                                                                                                                      | 27371604                                                                                                                                                                                                        |
|------------------------------------------------------------------------------------------------------------------------------------------------------------------------------------------------------------------------------------------------------------------------------------------------------------------------------------------------------------------------------------------------------------------------------------------------------------------------------------------------------------------------------------------------------------------------------------------------------------------|-----------------------------------------------------------------------------------------------------------------------------------------------------------------------------------------------------------------|
| ECLASS-12.0                                                                                                                                                                                                                                                                                                                                                                                                                                                                                                                                                                                                      | 27371604                                                                                                                                                                                                        |
| ETIM-5.0                                                                                                                                                                                                                                                                                                                                                                                                                                                                                                                                                                                                         | EC001504                                                                                                                                                                                                        |
| customs tariff number                                                                                                                                                                                                                                                                                                                                                                                                                                                                                                                                                                                            | 85414900                                                                                                                                                                                                        |
| GTIN                                                                                                                                                                                                                                                                                                                                                                                                                                                                                                                                                                                                             | 4048879020985                                                                                                                                                                                                   |
| Packaging unit                                                                                                                                                                                                                                                                                                                                                                                                                                                                                                                                                                                                   | 1                                                                                                                                                                                                               |
| Electrical data   Input                                                                                                                                                                                                                                                                                                                                                                                                                                                                                                                                                                                          |                                                                                                                                                                                                                 |
| Input voltage OFF DC min.                                                                                                                                                                                                                                                                                                                                                                                                                                                                                                                                                                                        | 0 V                                                                                                                                                                                                             |
| Input voltage OFF DC max.                                                                                                                                                                                                                                                                                                                                                                                                                                                                                                                                                                                        | 3 V                                                                                                                                                                                                             |
| Input voltage DC min.                                                                                                                                                                                                                                                                                                                                                                                                                                                                                                                                                                                            | 10 V                                                                                                                                                                                                            |
| Input voltage DC max.                                                                                                                                                                                                                                                                                                                                                                                                                                                                                                                                                                                            | 53 V                                                                                                                                                                                                            |
| Current input DC                                                                                                                                                                                                                                                                                                                                                                                                                                                                                                                                                                                                 | 7,8 mA                                                                                                                                                                                                          |
| Control voltage DC                                                                                                                                                                                                                                                                                                                                                                                                                                                                                                                                                                                               | 24 V                                                                                                                                                                                                            |
| Electrical data   Output                                                                                                                                                                                                                                                                                                                                                                                                                                                                                                                                                                                         |                                                                                                                                                                                                                 |
| Switch off delay max.                                                                                                                                                                                                                                                                                                                                                                                                                                                                                                                                                                                            | 10 ms                                                                                                                                                                                                           |
| Duration surge current max.                                                                                                                                                                                                                                                                                                                                                                                                                                                                                                                                                                                      | 16,6 ms                                                                                                                                                                                                         |
| Switch on delay max.                                                                                                                                                                                                                                                                                                                                                                                                                                                                                                                                                                                             | 10 ms                                                                                                                                                                                                           |
| Quiescent current OFF max.                                                                                                                                                                                                                                                                                                                                                                                                                                                                                                                                                                                       | 1 mA                                                                                                                                                                                                            |
| Switching frequency inductive max.                                                                                                                                                                                                                                                                                                                                                                                                                                                                                                                                                                               | 1 Hz                                                                                                                                                                                                            |
| Switching frequency ohmic max.                                                                                                                                                                                                                                                                                                                                                                                                                                                                                                                                                                                   | 20 Hz                                                                                                                                                                                                           |
| Voltage switching AC min.                                                                                                                                                                                                                                                                                                                                                                                                                                                                                                                                                                                        | 12 V                                                                                                                                                                                                            |
| Switching voltage AC max.                                                                                                                                                                                                                                                                                                                                                                                                                                                                                                                                                                                        | 400 V                                                                                                                                                                                                           |
| Switching current min.                                                                                                                                                                                                                                                                                                                                                                                                                                                                                                                                                                                           | 100 mA                                                                                                                                                                                                          |
| Switching current max.                                                                                                                                                                                                                                                                                                                                                                                                                                                                                                                                                                                           | 10 A                                                                                                                                                                                                            |
| Voltage drop AC max.                                                                                                                                                                                                                                                                                                                                                                                                                                                                                                                                                                                             | 0,15 V                                                                                                                                                                                                          |
|                                                                                                                                                                                                                                                                                                                                                                                                                                                                                                                                                                                                                  |                                                                                                                                                                                                                 |
| Surge current max.                                                                                                                                                                                                                                                                                                                                                                                                                                                                                                                                                                                               | 70 A                                                                                                                                                                                                            |
| Surge current max. Diagnostics                                                                                                                                                                                                                                                                                                                                                                                                                                                                                                                                                                                   | 70 A                                                                                                                                                                                                            |
|                                                                                                                                                                                                                                                                                                                                                                                                                                                                                                                                                                                                                  | 70 A<br>green                                                                                                                                                                                                   |
| Diagnostics                                                                                                                                                                                                                                                                                                                                                                                                                                                                                                                                                                                                      |                                                                                                                                                                                                                 |
| Diagnostics<br>Status indication LED                                                                                                                                                                                                                                                                                                                                                                                                                                                                                                                                                                             |                                                                                                                                                                                                                 |
| Diagnostics<br>Status indication LED<br>Device protection   Media                                                                                                                                                                                                                                                                                                                                                                                                                                                                                                                                                | green                                                                                                                                                                                                           |
| Diagnostics<br>Status indication LED<br>Device protection   Media<br>Flame resistance                                                                                                                                                                                                                                                                                                                                                                                                                                                                                                                            | green                                                                                                                                                                                                           |
| Diagnostics<br>Status indication LED<br>Device protection   Media<br>Flame resistance<br>Mechanical data   Material data<br>Color housing                                                                                                                                                                                                                                                                                                                                                                                                                                                                        | green<br>flame retardant                                                                                                                                                                                        |
| Diagnostics<br>Status indication LED<br>Device protection   Media<br>Flame resistance<br>Mechanical data   Material data<br>Color housing<br>Material housing                                                                                                                                                                                                                                                                                                                                                                                                                                                    | green<br>flame retardant<br>black                                                                                                                                                                               |
| Diagnostics         Status indication LED         Device protection   Media         Flame resistance         Mechanical data   Material data         Color housing         Material housing         Mechanical data   Mounting data                                                                                                                                                                                                                                                                                                                                                                              | green<br>flame retardant<br>black<br>Plastic                                                                                                                                                                    |
| Diagnostics         Status indication LED         Device protection   Media         Flame resistance         Mechanical data   Material data         Color housing         Material housing         Mechanical data   Mounting data         Mounting method                                                                                                                                                                                                                                                                                                                                                      | green<br>flame retardant<br>black<br>Plastic<br>geschnappt                                                                                                                                                      |
| Diagnostics         Status indication LED         Device protection   Media         Flame resistance         Mechanical data   Material data         Color housing         Material housing         Mechanical data   Mounting data         Mounting method         Suitable for mounting type                                                                                                                                                                                                                                                                                                                   | green<br>flame retardant<br>black<br>Plastic<br>geschnappt<br>mounting rail, (EN 60715)                                                                                                                         |
| Diagnostics         Status indication LED         Device protection   Media         Flame resistance         Mechanical data   Material data         Color housing         Material housing         Mechanical data   Mounting data         Mounting method         Suitable for mounting type         Height                                                                                                                                                                                                                                                                                                    | green<br>flame retardant<br>black<br>Plastic<br>geschnappt<br>mounting rail, (EN 60715)<br>76 mm                                                                                                                |
| Diagnostics         Status indication LED         Device protection   Media         Flame resistance         Mechanical data   Material data         Color housing         Material housing         Mechanical data   Mounting data         Mounting method         Suitable for mounting type         Height         Width                                                                                                                                                                                                                                                                                      | green<br>flame retardant<br>black<br>black<br>Plastic<br>geschnappt<br>mounting rail, (EN 60715)<br>76 mm<br>38 mm                                                                                              |
| Diagnostics         Status indication LED         Device protection   Media         Flame resistance         Mechanical data   Material data         Color housing         Material housing         Mechanical data   Mounting data         Mounting method         Suitable for mounting type         Height         Width         Depth                                                                                                                                                                                                                                                                        | green<br>flame retardant<br>black<br>Plastic<br>geschnappt<br>mounting rail, (EN 60715)<br>76 mm                                                                                                                |
| Diagnostics         Status indication LED         Device protection   Media         Flame resistance         Mechanical data   Material data         Color housing         Material housing         Mechanical data   Mounting data         Mounting method         Suitable for mounting type         Height         Width         Depth         Environmental characteristics   Climatic                                                                                                                                                                                                                       | green<br>flame retardant<br>black<br>Plastic<br>geschnappt<br>mounting rail, (EN 60715)<br>76 mm<br>38 mm<br>80 mm                                                                                              |
| Diagnostics         Status indication LED         Device protection   Media         Flame resistance         Mechanical data   Material data         Color housing         Material housing         Mechanical data   Mounting data         Mounting method         Suitable for mounting type         Height         Width         Depth         Environmental characteristics   Climatic         Operating temperature min.                                                                                                                                                                                    | green<br>flame retardant<br>black<br>Plastic<br>geschnappt<br>mounting rail, (EN 60715)<br>76 mm<br>38 mm<br>80 mm                                                                                              |
| Diagnostics         Status indication LED         Device protection   Media         Flame resistance         Mechanical data   Material data         Color housing         Material housing         Mechanical data   Mounting data         Mounting method         Suitable for mounting type         Height         Width         Depth         Environmental characteristics   Climatic         Operating temperature min.         Operating temperature max.                                                                                                                                                 | green<br>flame retardant<br>black<br>Plastic<br>geschnappt<br>mounting rail, (EN 60715)<br>76 mm<br>38 mm<br>80 mm                                                                                              |
| Diagnostics         Status indication LED         Device protection   Media         Flame resistance         Mechanical data   Material data         Color housing         Material housing         Mechanical data   Mounting data         Mounting method         Suitable for mounting type         Height         Width         Depth         Environmental characteristics   Climatic         Operating temperature min.         Operating temperature max.         Connection type 2                                                                                                                       | green<br>flame retardant<br>black<br>Plastic<br>geschnappt<br>mounting rail, (EN 60715)<br>76 mm<br>38 mm<br>80 mm<br>-20 °C<br>60 °C                                                                           |
| Diagnostics         Status indication LED         Device protection   Media         Flame resistance         Mechanical data   Material data         Color housing         Material housing         Mechanical data   Mounting data         Mounting method         Suitable for mounting type         Height         Width         Depth         Environmental characteristics   Climatic         Operating temperature min.         Operating temperature max.         Connection type 2         Connection                                                                                                    | green<br>flame retardant<br>black<br>Plastic<br>geschnappt<br>mounting rail, (EN 60715)<br>76 mm<br>38 mm<br>80 mm<br>-20 °C<br>60 °C                                                                           |
| Diagnostics         Status indication LED         Device protection   Media         Flame resistance         Mechanical data   Material data         Color housing         Material housing         Mechanical data   Mounting data         Mounting method         Suitable for mounting type         Height         Width         Depth         Environmental characteristics   Climatic         Operating temperature min.         Operating temperature max.         Connection type 2         Connection                                                                                                    | green<br>ftame retardant<br>black<br>Plastic<br>geschnappt<br>mounting rail, (EN 60715)<br>76 mm<br>38 mm<br>80 mm<br>-20 °C<br>60 °C                                                                           |
| Diagnostics         Status indication LED         Device protection   Media         Flame resistance         Mechanical data   Material data         Color housing         Material housing         Mechanical data   Mounting data         Mounting method         Suitable for mounting type         Height         Width         Depth         Environmental characteristics   Climatic         Operating temperature min.         Operating temperature max.         Connection type 2         Connection         Family construction form         Gender                                                    | green<br>flame retardant<br>black<br>Plastic<br>geschnappt<br>mounting rail, (EN 60715)<br>76 mm<br>38 mm<br>80 mm<br>-20 °C<br>60 °C<br>Spring clamp terminals FK<br>terminal<br>female                        |
| Diagnostics         Status indication LED         Device protection   Media         Flame resistance         Mechanical data   Material data         Color housing         Material housing         Mechanical data   Mounting data         Mounting method         Suitable for mounting type         Height         Width         Depth         Environmental characteristics   Climatic         Operating temperature min.         Operating temperature max.         Connection type 2         Connection         Family construction form         Gender         Color contact carrier                      | green<br>flame retardant<br>black<br>Plastic<br>geschnappt<br>mounting rail, (EN 60715)<br>76 mm<br>38 mm<br>80 mm<br>-20 °C<br>60 °C<br>Spring clamp terminals FK<br>terminal<br>female<br>black               |
| Diagnostics         Status indication LED         Device protection   Media         Flame resistance         Mechanical data   Material data         Color housing         Material housing         Mechanical data   Mounting data         Mounting method         Suitable for mounting type         Height         Width         Depth         Environmental characteristics   Climatic         Operating temperature min.         Operating temperature max.         Connection type 2         Connection         Family construction form         Gender         Color contact carrier         No. of poles | green<br>flame retardant<br>black<br>Plastic<br>geschnappt<br>mounting rail, (EN 60715)<br>76 mm<br>38 mm<br>38 mm<br>80 mm<br>-20 °C<br>60 °C<br>Spring clamp terminals FK<br>terminal<br>female<br>black<br>2 |
| Diagnostics         Status indication LED         Device protection   Media         Flame resistance         Mechanical data   Material data         Color housing         Material housing         Mechanical data   Mounting data         Mounting method         Suitable for mounting type         Height         Width         Depth         Environmental characteristics   Climatic         Operating temperature min.         Operating temperature max.         Connection type 2         Connection form         Gender         Color contact carrier         No. of poles         PIN 1               | green<br>flame retardant<br>black<br>Plastic<br>geschnappt<br>mounting rail, (EN 60715)<br>76 mm<br>38 mm<br>80 mm<br>-20 °C<br>60 °C<br>Spring clamp terminals FK<br>terminal<br>female<br>black<br>2          |
| Diagnostics         Status indication LED         Device protection   Media         Flame resistance         Mechanical data   Material data         Color housing         Material housing         Mechanical data   Mounting data         Mounting method         Suitable for mounting type         Height         Width         Depth         Environmental characteristics   Climatic         Operating temperature min.         Operating temperature max.         Connection type 2         Connection         Family construction form         Gender         Color contact carrier         No. of poles | green<br>flame retardant<br>black<br>Plastic<br>geschnappt<br>mounting rail, (EN 60715)<br>76 mm<br>38 mm<br>38 mm<br>80 mm<br>-20 °C<br>60 °C<br>Spring clamp terminals FK<br>terminal<br>female<br>black<br>2 |