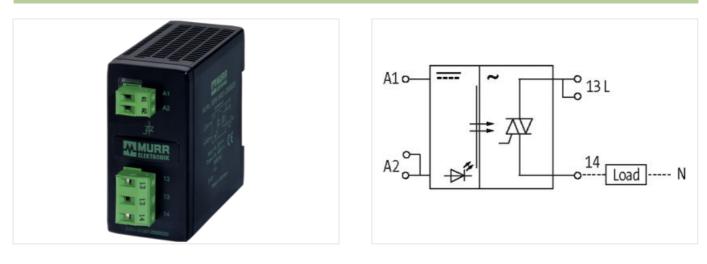

## **MIRO TRIAC 1X400VAC-10A**

IN: 53 VDC - OUT: 400 VAC / 10 A

Triac 10 A 24 V DC Screw plug-in terminals

## Link to Product

Illustration

Product may differ from Image

| Commercial data |          |  |
|-----------------|----------|--|
| ECLASS-6.0      | 27371604 |  |
| ECLASS-6.1      | 27371604 |  |
| ECLASS-7.0      | 27371604 |  |
| ECLASS-8.0      | 27371604 |  |
| ECLASS-9.0      | 27371604 |  |
| ECLASS-10.1     | 27371604 |  |