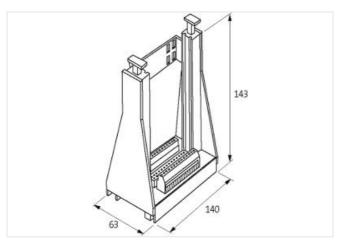

## Commercial data

| ECLASS-6.0 | 27260710 |
|------------|----------|
| ECLASS-6.1 | 27260704 |

stay connected

| ECLASS-7.0                          | 27440402                  |
|-------------------------------------|---------------------------|
| ECLASS-8.0                          | 27440402                  |
| ECLASS-9.0                          | 27440402                  |
| ECLASS-10.1                         | 27440402                  |
| ECLASS-11.1                         | 27460201                  |
| ECLASS-12.0                         | 27460201                  |
| ETIM-5.0                            | EC002780                  |
| customs tariff number               | 85366990                  |
| GTIN                                | 4048879038652             |
| Packaging unit                      | 1                         |
| Electrical data   Supply            |                           |
| Operating voltage AC                | 250 V                     |
| Operating current max.              | 2 A                       |
| Installation                        |                           |
| Connection cross-section solid max. | 4 mm²                     |
| Installation   Pin assignment       |                           |
| No. of poles                        | 64                        |
| Device protection   Electrical      |                           |
| Overvoltage category (EN 60664-1)   | I .                       |
| Device protection   Media           |                           |
| Flame resistance                    | flame retardant           |
| Mechanical data                     |                           |
| Type of socket connector            | C (EN 60603)              |
| Mechanical data   Material data     |                           |
| Material housing                    | Plastic                   |
| Mechanical data   Mounting data     |                           |
| Mounting method                     | screwed, geschnappt       |
| Suitable for mounting type          | mounting rail, (EN 60715) |
| Height                              | 63 mm                     |
| Width                               | 137 mm                    |
| Depth                               | 170 mm                    |