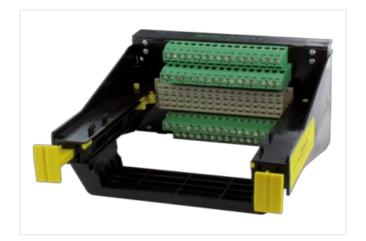

## **EUROCARD HOLDER**

SKP 64/2-C(a+c)-FK

Spring clamp terminals 64-pole C (EN 60603) Row a, c 250 V AC

With the vertical snap adapter SASA 135 Art.-No. 63900 the holder can be mounted at right-angles on the rail. The D2 size is for a card without a front plate.

To insert the card first press down the 2 yellow buttons. Then slide the Eurocard into the guide slots pushing until fully engaged. The card is now locked into position. It can be removed by pressing down on the 2 yellow buttons.