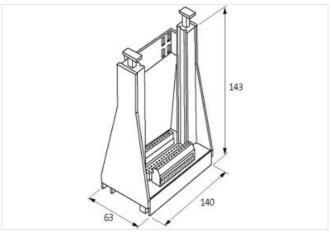

## Illustration

Product may differ from Image

| Commercial data |          |
|-----------------|----------|
| ECLASS-6.0      | 27260710 |
| ECLASS-6.1      | 27260704 |
| ECLASS-7.0      | 27440402 |

| ECLASS-8.0                          | 27440402                  |
|-------------------------------------|---------------------------|
| ECLASS-9.0                          | 27460201                  |
| ECLASS-10.1                         | 27440402                  |
| ECLASS-11.1                         | 27460201                  |
| ECLASS-12.0                         | 27460201                  |
| ETIM-5.0                            | EC002780                  |
| customs tariff number               | 85366990                  |
| GTIN                                | 4048879038645             |
| Packaging unit                      | 1                         |
| Electrical data   Supply            |                           |
| Operating voltage AC                | 250 V                     |
| Operating current max.              | 4 A                       |
| Installation                        |                           |
| Connection cross-section solid max. | 4 mm <sup>2</sup>         |
| Installation   Pin assignment       |                           |
| No. of poles                        | 32                        |
| Device protection   Electrical      |                           |
| Overvoltage category (EN 60664-1)   | II .                      |
| Device protection   Media           |                           |
| Flame resistance                    | flame retardant           |
| Mechanical data                     |                           |
| Type of socket connector            | D (EN 60603)              |
| Mechanical data   Material data     |                           |
| Material housing                    | Plastic                   |
| Mechanical data   Mounting data     |                           |
| Mounting method                     | screwed, geschnappt       |
| Suitable for mounting type          | mounting rail, (EN 60715) |
| Height                              | 63 mm                     |
| Width                               | 137 mm                    |
| Depth                               | 170 mm                    |