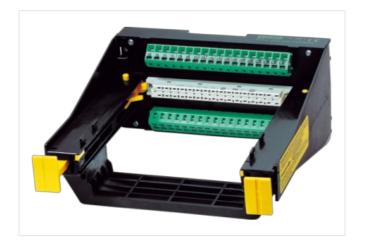

## **EUROCARD HOLDER**

SKP 32/2-D(a+c)-FK

Spring clamp terminals 32-pole D (EN 60603)

Row a, c

With the vertical snap adapter SASA 135 Art.-No. 63900 the holder can be mounted at right-angles on the rail. The D2 size is for a card without a front plate.

To insert the card first press down the 2 yellow buttons. Then slide the Eurocard into the guide slots pushing until fully engaged. The card is now locked into position. It can be removed by pressing down on the 2 yellow buttons.