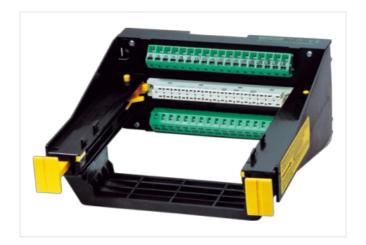

## **EUROCARD HOLDER**

SKP 48/3-F(b+d+z)-FK

Spring clamp terminals 48-pole F (EN 60603) Row z, b, d 250 V AC

With the vertical snap adapter SASA 135 Art.-No. 63900 the holder can be mounted at right-angles on the rail. The D2 size is for a card without a front plate.

To insert the card first press down the 2 yellow buttons. Then slide the Eurocard into the guide slots pushing until fully engaged. The card is now locked into position. It can be removed by pressing down on the 2 yellow buttons.