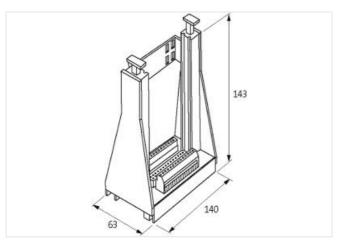

## Commercial data

| ECLASS-6.0 | 27260710 |
|------------|----------|
| ECLASS-6.1 | 27260704 |

| ECLASS-7.0                          | 27440402                  |
|-------------------------------------|---------------------------|
|                                     | =                         |
| ECLASS-8.0                          | 27440402                  |
| ECLASS-9.0                          | 27440402                  |
| ECLASS-10.1                         | 27440402                  |
| ECLASS-11.1                         | 27460201                  |
| ECLASS-12.0                         | 27460201                  |
| ETIM-5.0                            | EC002780                  |
| customs tariff number               | 85366990                  |
| GTIN                                | 4048879038621             |
| Packaging unit                      | 1                         |
| Electrical data   Supply            |                           |
| Operating voltage AC                | 250 V                     |
| Operating current max.              | 4 A                       |
| Installation                        |                           |
| Connection cross-section solid max. | 4 mm <sup>2</sup>         |
| Device protection   Electrical      |                           |
| Overvoltage category (EN 60664-1)   | I                         |
| Device protection   Media           |                           |
| Flame resistance                    | flame retardant           |
| Mechanical data   Material data     |                           |
| Material housing                    | Plastic                   |
| Mechanical data   Mounting data     |                           |
| Mounting method                     | screwed, geschnappt       |
| Suitable for mounting type          | mounting rail, (EN 60715) |
| Height                              | 63 mm                     |
| Width                               | 137 mm                    |
| Depth                               | 170 mm                    |