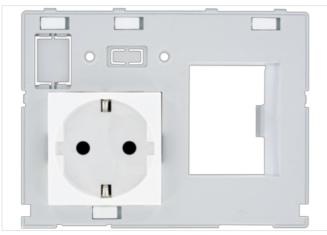

## MODLINK MSDD DBL COMBI INSERT GERMANY

RCD opening

- 1x Germany (VDE) white
- 1× FI cut-out

## Illustration

Product may differ from Image

| Commercial data                         |                  |
|-----------------------------------------|------------------|
| ECLASS-6.0                              | 27189217         |
| ECLASS-6.1                              | 27189217         |
| ECLASS-7.0                              | 27189217         |
| ECLASS-8.0                              | 27189217         |
| ECLASS-9.0                              | 27182806         |
| ECLASS-10.1                             | 27182806         |
| ECLASS-11.1                             | 27182806         |
| ECLASS-12.0                             | 27182806         |
| ETIM-5.0                                | EC000020         |
| customs tariff number                   | 85366990         |
| GTIN                                    | 4048879369350    |
| Packaging unit                          | 1                |
| Mechanical data   Mounting data         |                  |
| Height                                  | 88 mm            |
| Width                                   | 116 mm           |
| Depth                                   | 70 mm            |
| Environmental characteristics   Climati | ic               |
| Storage temperature min.                | -10 °C           |
| Storage temperature max.                | 60 °C            |
| Shielding plate                         |                  |
| Connection information                  | Threaded hole M4 |