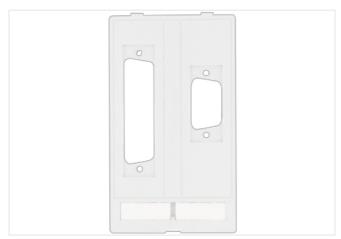

## **MODLINK MSDD DATA INSERT**

1xSUB-D25 + 1xSUB-D9 cut-out

Blind plate

1xSUB-D25 + 1xSUB-D9 cut-out

Pre-cutted blind plates for data interfaces. By means of Gender Changers individual configurations are possible. Allows easy retrofitting.

## Illustration

Product may differ from Image

| Commercial data                 |               |  |
|---------------------------------|---------------|--|
| ECLASS-6.0                      | 27189217      |  |
| ECLASS-6.1                      | 27189217      |  |
| ECLASS-7.0                      | 27189217      |  |
| ECLASS-8.0                      | 27189217      |  |
| ECLASS-9.0                      | 27182806      |  |
| ECLASS-10.1                     | 27182806      |  |
| ECLASS-11.1                     | 27182806      |  |
| ECLASS-12.0                     | 27182806      |  |
| ETIM-5.0                        | EC002625      |  |
| customs tariff number           | 85389099      |  |
| GTIN                            | 4048879037198 |  |
| Packaging unit                  | 1             |  |
| Device protection               |               |  |
| Shielded                        | yes           |  |
| Mechanical data   Mounting data | ı             |  |
| Height                          | 88 mm         |  |
| Width                           | 51 mm         |  |
| Depth                           | 40 mm         |  |