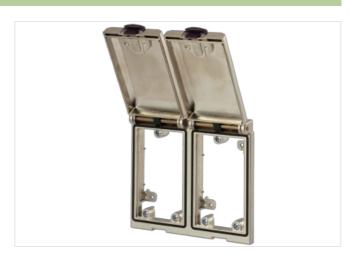

## Modlink MSDD-set: Frame 4000-68123-0000000,

insert 4000-68000-1000000 + 4000-68000-0060000

## Illustration

Product may differ from Image

| Commercial data                                                                                                                                                                                                                                                        |                                                                                   |
|------------------------------------------------------------------------------------------------------------------------------------------------------------------------------------------------------------------------------------------------------------------------|-----------------------------------------------------------------------------------|
| ECLASS-6.0                                                                                                                                                                                                                                                             | 27189217                                                                          |
| ECLASS-6.1                                                                                                                                                                                                                                                             | 27189217                                                                          |
| ECLASS-7.0                                                                                                                                                                                                                                                             | 27189217                                                                          |
| ECLASS-8.0                                                                                                                                                                                                                                                             | 27189217                                                                          |
| ECLASS-9.0                                                                                                                                                                                                                                                             | 27189217                                                                          |
| ECLASS-10.1                                                                                                                                                                                                                                                            | 27182806                                                                          |
| ECLASS-11.1                                                                                                                                                                                                                                                            | 27182806                                                                          |
| ECLASS-12.0                                                                                                                                                                                                                                                            | 27182806                                                                          |
| ETIM-5.0                                                                                                                                                                                                                                                               | EC002625                                                                          |
| customs tariff number                                                                                                                                                                                                                                                  | 85366990                                                                          |
| GTIN                                                                                                                                                                                                                                                                   | 4048879034081                                                                     |
| Packaging unit                                                                                                                                                                                                                                                         | 1                                                                                 |
| Frame                                                                                                                                                                                                                                                                  |                                                                                   |
| Degree of protection (EN IEC 60529)                                                                                                                                                                                                                                    | IP65                                                                              |
| Operating temperature min.                                                                                                                                                                                                                                             | -10 °C                                                                            |
| Operating temperature max.                                                                                                                                                                                                                                             | 60 °C                                                                             |
| Storage temperature min.                                                                                                                                                                                                                                               | -25 °C                                                                            |
| Storage temperature max.                                                                                                                                                                                                                                               | 00 °C                                                                             |
| Suitable for installation wall thickness min.                                                                                                                                                                                                                          | 1 mm                                                                              |
| Suitable for installation wall thickness max.                                                                                                                                                                                                                          | 5 mm                                                                              |
| Coating housing                                                                                                                                                                                                                                                        | surface finished                                                                  |
| Material housing                                                                                                                                                                                                                                                       | Fine zinc die casting                                                             |
| England                                                                                                                                                                                                                                                                |                                                                                   |
| Operating voltage AC                                                                                                                                                                                                                                                   | 250 V                                                                             |
| Operating current                                                                                                                                                                                                                                                      | 13 A                                                                              |
| No. of poles                                                                                                                                                                                                                                                           | 2 + PE                                                                            |
| Protection contact present                                                                                                                                                                                                                                             | yes                                                                               |
| USB                                                                                                                                                                                                                                                                    |                                                                                   |
| Operating voltage AC                                                                                                                                                                                                                                                   | 48 V                                                                              |
| Operating voltage DC                                                                                                                                                                                                                                                   | 48 V                                                                              |
| Operating voltage DC (UL-listed)                                                                                                                                                                                                                                       | 42,4 V                                                                            |
|                                                                                                                                                                                                                                                                        | ·=,· ·                                                                            |
| Operating current max.                                                                                                                                                                                                                                                 | 500 mA                                                                            |
| Operating current max.  USB specification                                                                                                                                                                                                                              | · · · · · · · · · · · · · · · · · · ·                                             |
|                                                                                                                                                                                                                                                                        | 500 mA                                                                            |
| USB specification                                                                                                                                                                                                                                                      | 500 mA<br>2.0                                                                     |
| USB specification  Data transmission rate max.                                                                                                                                                                                                                         | 500 mA<br>2.0<br>480 MBit/s                                                       |
| USB specification  Data transmission rate max.  Looking techniques                                                                                                                                                                                                     | 500 mA<br>2.0<br>480 MBit/s                                                       |
| USB specification Data transmission rate max. Looking techniques SUB-D25                                                                                                                                                                                               | 500 mA  2.0  480 MBit/s  Snap-in connector                                        |
| USB specification  Data transmission rate max.  Looking techniques  SUB-D25  Operating voltage AC                                                                                                                                                                      | 500 mA  2.0  480 MBit/s  Snap-in connector  48 V                                  |
| USB specification Data transmission rate max. Looking techniques  SUB-D25 Operating voltage AC Operating voltage DC Operating voltage AC max. (UL-listed) Operating voltage DC max. (UL-listed)                                                                        | 500 mA  2.0  480 MBit/s  Snap-in connector  48 V  48 V                            |
| USB specification Data transmission rate max. Looking techniques  SUB-D25 Operating voltage AC Operating voltage DC Operating voltage AC max. (UL-listed) Operating voltage DC max. (UL-listed) Operating current                                                      | 500 mA  2.0  480 MBit/s  Snap-in connector  48 V  48 V  30 V                      |
| USB specification Data transmission rate max. Looking techniques  SUB-D25 Operating voltage AC Operating voltage DC Operating voltage AC max. (UL-listed) Operating voltage DC max. (UL-listed)                                                                        | 500 mA  2.0  480 MBit/s  Snap-in connector  48 V  48 V  48 V  48 V  40 V          |
| USB specification Data transmission rate max. Looking techniques  SUB-D25 Operating voltage AC Operating voltage DC Operating voltage AC max. (UL-listed) Operating voltage DC max. (UL-listed) Operating current                                                      | 500 mA 2.0 480 MBit/s Snap-in connector  48 V 48 V 30 V 42,4 V 3 A                |
| USB specification  Data transmission rate max.  Looking techniques  SUB-D25  Operating voltage AC  Operating voltage DC  Operating voltage AC max. (UL-listed)  Operating voltage DC max. (UL-listed)  Operating current  Current operating max. (UL)                  | 500 mA 2.0 480 MBit/s Snap-in connector  48 V 48 V 30 V 42,4 V 3 A                |
| USB specification Data transmission rate max. Looking techniques  SUB-D25 Operating voltage AC Operating voltage DC Operating voltage AC max. (UL-listed) Operating voltage DC max. (UL-listed) Operating current Current operating max. (UL) Family construction form | 500 mA 2.0 480 MBit/s Snap-in connector  48 V 48 V 30 V 42,4 V 3 A 175 mA SUB-D25 |