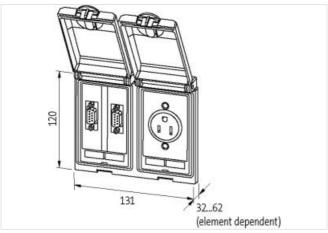

## Illustration

Product may differ from Image

| Commercial data                                                                                                                                                                                                                                                        |                                                                                   |
|------------------------------------------------------------------------------------------------------------------------------------------------------------------------------------------------------------------------------------------------------------------------|-----------------------------------------------------------------------------------|
| ECLASS-6.0                                                                                                                                                                                                                                                             | 27189217                                                                          |
| ECLASS-6.1                                                                                                                                                                                                                                                             | 27189217                                                                          |
| ECLASS-7.0                                                                                                                                                                                                                                                             | 27189217                                                                          |
| ECLASS-8.0                                                                                                                                                                                                                                                             | 27189217                                                                          |
| ECLASS-9.0                                                                                                                                                                                                                                                             | 27189217                                                                          |
| ECLASS-10.1                                                                                                                                                                                                                                                            | 27182806                                                                          |
| ECLASS-11.1                                                                                                                                                                                                                                                            | 27182806                                                                          |
| ECLASS-12.0                                                                                                                                                                                                                                                            | 27182806                                                                          |
| ETIM-5.0                                                                                                                                                                                                                                                               | EC002625                                                                          |
| customs tariff number                                                                                                                                                                                                                                                  | 85366990                                                                          |
| GTIN                                                                                                                                                                                                                                                                   | 4048879034081                                                                     |
| Packaging unit                                                                                                                                                                                                                                                         | 1                                                                                 |
| Frame                                                                                                                                                                                                                                                                  |                                                                                   |
| Degree of protection (EN IEC 60529)                                                                                                                                                                                                                                    | IP65                                                                              |
| Operating temperature min.                                                                                                                                                                                                                                             | -10 °C                                                                            |
| Operating temperature max.                                                                                                                                                                                                                                             | 60 °C                                                                             |
| Storage temperature min.                                                                                                                                                                                                                                               | -25 °C                                                                            |
| Storage temperature max.                                                                                                                                                                                                                                               | 00 °C                                                                             |
| Suitable for installation wall thickness min.                                                                                                                                                                                                                          | 1 mm                                                                              |
| Suitable for installation wall thickness max.                                                                                                                                                                                                                          | 5 mm                                                                              |
| Coating housing                                                                                                                                                                                                                                                        | surface finished                                                                  |
| Material housing                                                                                                                                                                                                                                                       | Fine zinc die casting                                                             |
| England                                                                                                                                                                                                                                                                |                                                                                   |
| Operating voltage AC                                                                                                                                                                                                                                                   | 250 V                                                                             |
| Operating current                                                                                                                                                                                                                                                      | 13 A                                                                              |
| No. of poles                                                                                                                                                                                                                                                           | 2 + PE                                                                            |
| Protection contact present                                                                                                                                                                                                                                             | yes                                                                               |
| USB                                                                                                                                                                                                                                                                    |                                                                                   |
| Operating voltage AC                                                                                                                                                                                                                                                   | 48 V                                                                              |
| Operating voltage DC                                                                                                                                                                                                                                                   | 48 V                                                                              |
| Operating voltage DC (UL-listed)                                                                                                                                                                                                                                       | 42,4 V                                                                            |
|                                                                                                                                                                                                                                                                        | ·=,· ·                                                                            |
| Operating current max.                                                                                                                                                                                                                                                 | 500 mA                                                                            |
| Operating current max.  USB specification                                                                                                                                                                                                                              | · · · · · · · · · · · · · · · · · · ·                                             |
|                                                                                                                                                                                                                                                                        | 500 mA                                                                            |
| USB specification                                                                                                                                                                                                                                                      | 500 mA<br>2.0                                                                     |
| USB specification  Data transmission rate max.                                                                                                                                                                                                                         | 500 mA<br>2.0<br>480 MBit/s                                                       |
| USB specification  Data transmission rate max.  Looking techniques                                                                                                                                                                                                     | 500 mA<br>2.0<br>480 MBit/s                                                       |
| USB specification Data transmission rate max. Looking techniques SUB-D25                                                                                                                                                                                               | 500 mA  2.0  480 MBit/s  Snap-in connector                                        |
| USB specification  Data transmission rate max.  Looking techniques  SUB-D25  Operating voltage AC                                                                                                                                                                      | 500 mA  2.0  480 MBit/s  Snap-in connector  48 V                                  |
| USB specification Data transmission rate max. Looking techniques  SUB-D25 Operating voltage AC Operating voltage DC Operating voltage AC max. (UL-listed) Operating voltage DC max. (UL-listed)                                                                        | 500 mA  2.0  480 MBit/s  Snap-in connector  48 V  48 V                            |
| USB specification Data transmission rate max. Looking techniques  SUB-D25 Operating voltage AC Operating voltage DC Operating voltage AC max. (UL-listed) Operating voltage DC max. (UL-listed) Operating current                                                      | 500 mA  2.0  480 MBit/s  Snap-in connector  48 V  48 V  30 V                      |
| USB specification Data transmission rate max. Looking techniques  SUB-D25 Operating voltage AC Operating voltage DC Operating voltage AC max. (UL-listed) Operating voltage DC max. (UL-listed)                                                                        | 500 mA  2.0  480 MBit/s  Snap-in connector  48 V  48 V  48 V  48 V  40 V          |
| USB specification Data transmission rate max. Looking techniques  SUB-D25 Operating voltage AC Operating voltage DC Operating voltage AC max. (UL-listed) Operating voltage DC max. (UL-listed) Operating current                                                      | 500 mA 2.0 480 MBit/s Snap-in connector  48 V 48 V 30 V 42,4 V 3 A                |
| USB specification  Data transmission rate max.  Looking techniques  SUB-D25  Operating voltage AC  Operating voltage DC  Operating voltage AC max. (UL-listed)  Operating voltage DC max. (UL-listed)  Operating current  Current operating max. (UL)                  | 500 mA 2.0 480 MBit/s Snap-in connector  48 V 48 V 30 V 42,4 V 3 A                |
| USB specification Data transmission rate max. Looking techniques  SUB-D25 Operating voltage AC Operating voltage DC Operating voltage AC max. (UL-listed) Operating voltage DC max. (UL-listed) Operating current Current operating max. (UL) Family construction form | 500 mA 2.0 480 MBit/s Snap-in connector  48 V 48 V 30 V 42,4 V 3 A 175 mA SUB-D25 |