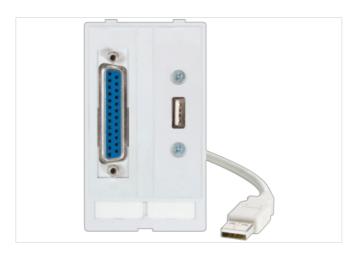

## Modlink MSDD-set: Frame 4000-68123-0000000,

insert 4000-68000-1000000 + 4000-68000-0060000

## Illustration

Product may differ from Image

| Commercial data                                                                                                                                                                                                                                                        |                                                                                   |
|------------------------------------------------------------------------------------------------------------------------------------------------------------------------------------------------------------------------------------------------------------------------|-----------------------------------------------------------------------------------|
| ECLASS-6.0                                                                                                                                                                                                                                                             | 27189217                                                                          |
| ECLASS-6.1                                                                                                                                                                                                                                                             | 27189217                                                                          |
| ECLASS-7.0                                                                                                                                                                                                                                                             | 27189217                                                                          |
| ECLASS-8.0                                                                                                                                                                                                                                                             | 27189217                                                                          |
| ECLASS-9.0                                                                                                                                                                                                                                                             | 27189217                                                                          |
| ECLASS-10.1                                                                                                                                                                                                                                                            | 27182806                                                                          |
| ECLASS-11.1                                                                                                                                                                                                                                                            | 27182806                                                                          |
| ECLASS-12.0                                                                                                                                                                                                                                                            | 27182806                                                                          |
| ETIM-5.0                                                                                                                                                                                                                                                               | EC002625                                                                          |
| customs tariff number                                                                                                                                                                                                                                                  | 85366990                                                                          |
| GTIN                                                                                                                                                                                                                                                                   | 4048879034081                                                                     |
| Packaging unit                                                                                                                                                                                                                                                         | 1                                                                                 |
| Frame                                                                                                                                                                                                                                                                  |                                                                                   |
| Degree of protection (EN IEC 60529)                                                                                                                                                                                                                                    | IP65                                                                              |
| Operating temperature min.                                                                                                                                                                                                                                             | -10 °C                                                                            |
| Operating temperature max.                                                                                                                                                                                                                                             | 60 °C                                                                             |
| Storage temperature min.                                                                                                                                                                                                                                               | -25 °C                                                                            |
| Storage temperature max.                                                                                                                                                                                                                                               | 00 °C                                                                             |
| Suitable for installation wall thickness min.                                                                                                                                                                                                                          | 1 mm                                                                              |
| Suitable for installation wall thickness max.                                                                                                                                                                                                                          | 5 mm                                                                              |
| Coating housing                                                                                                                                                                                                                                                        | surface finished                                                                  |
| Material housing                                                                                                                                                                                                                                                       | Fine zinc die casting                                                             |
| England                                                                                                                                                                                                                                                                |                                                                                   |
| Operating voltage AC                                                                                                                                                                                                                                                   | 250 V                                                                             |
| Operating current                                                                                                                                                                                                                                                      | 13 A                                                                              |
| No. of poles                                                                                                                                                                                                                                                           | 2 + PE                                                                            |
| Protection contact present                                                                                                                                                                                                                                             | yes                                                                               |
| USB                                                                                                                                                                                                                                                                    |                                                                                   |
| Operating voltage AC                                                                                                                                                                                                                                                   | 48 V                                                                              |
| Operating voltage DC                                                                                                                                                                                                                                                   | 48 V                                                                              |
| Operating voltage DC (UL-listed)                                                                                                                                                                                                                                       | 42,4 V                                                                            |
|                                                                                                                                                                                                                                                                        | ·=,· ·                                                                            |
| Operating current max.                                                                                                                                                                                                                                                 | 500 mA                                                                            |
| Operating current max.  USB specification                                                                                                                                                                                                                              | · · · · · · · · · · · · · · · · · · ·                                             |
|                                                                                                                                                                                                                                                                        | 500 mA                                                                            |
| USB specification                                                                                                                                                                                                                                                      | 500 mA<br>2.0                                                                     |
| USB specification  Data transmission rate max.                                                                                                                                                                                                                         | 500 mA<br>2.0<br>480 MBit/s                                                       |
| USB specification  Data transmission rate max.  Looking techniques                                                                                                                                                                                                     | 500 mA<br>2.0<br>480 MBit/s                                                       |
| USB specification Data transmission rate max. Looking techniques SUB-D25                                                                                                                                                                                               | 500 mA  2.0  480 MBit/s  Snap-in connector                                        |
| USB specification  Data transmission rate max.  Looking techniques  SUB-D25  Operating voltage AC                                                                                                                                                                      | 500 mA  2.0  480 MBit/s  Snap-in connector  48 V                                  |
| USB specification Data transmission rate max. Looking techniques  SUB-D25 Operating voltage AC Operating voltage DC Operating voltage AC max. (UL-listed) Operating voltage DC max. (UL-listed)                                                                        | 500 mA  2.0  480 MBit/s  Snap-in connector  48 V  48 V                            |
| USB specification Data transmission rate max. Looking techniques  SUB-D25 Operating voltage AC Operating voltage DC Operating voltage AC max. (UL-listed) Operating voltage DC max. (UL-listed) Operating current                                                      | 500 mA  2.0  480 MBit/s  Snap-in connector  48 V  48 V  30 V                      |
| USB specification Data transmission rate max. Looking techniques  SUB-D25 Operating voltage AC Operating voltage DC Operating voltage AC max. (UL-listed) Operating voltage DC max. (UL-listed)                                                                        | 500 mA  2.0  480 MBit/s  Snap-in connector  48 V  48 V  48 V  48 V  40 V          |
| USB specification Data transmission rate max. Looking techniques  SUB-D25 Operating voltage AC Operating voltage DC Operating voltage AC max. (UL-listed) Operating voltage DC max. (UL-listed) Operating current                                                      | 500 mA 2.0 480 MBit/s Snap-in connector  48 V 48 V 30 V 42,4 V 3 A                |
| USB specification  Data transmission rate max.  Looking techniques  SUB-D25  Operating voltage AC  Operating voltage DC  Operating voltage AC max. (UL-listed)  Operating voltage DC max. (UL-listed)  Operating current  Current operating max. (UL)                  | 500 mA 2.0 480 MBit/s Snap-in connector  48 V 48 V 30 V 42,4 V 3 A                |
| USB specification Data transmission rate max. Looking techniques  SUB-D25 Operating voltage AC Operating voltage DC Operating voltage AC max. (UL-listed) Operating voltage DC max. (UL-listed) Operating current Current operating max. (UL) Family construction form | 500 mA 2.0 480 MBit/s Snap-in connector  48 V 48 V 30 V 42,4 V 3 A 175 mA SUB-D25 |