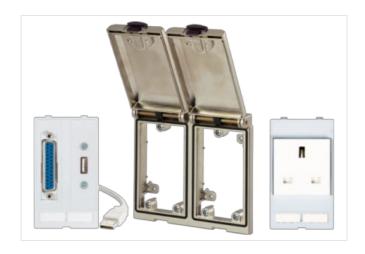

## Modlink MSDD-set: Frame 4000-68123-0000000,

insert 4000-68000-1000000 + 4000-68000-0060000

## Illustration

Product may differ from Image

| Commercial data                                                                                                                                                                                                                                                        |                                                                                   |
|------------------------------------------------------------------------------------------------------------------------------------------------------------------------------------------------------------------------------------------------------------------------|-----------------------------------------------------------------------------------|
| ECLASS-6.0                                                                                                                                                                                                                                                             | 27189217                                                                          |
| ECLASS-6.1                                                                                                                                                                                                                                                             | 27189217                                                                          |
| ECLASS-7.0                                                                                                                                                                                                                                                             | 27189217                                                                          |
| ECLASS-8.0                                                                                                                                                                                                                                                             | 27189217                                                                          |
| ECLASS-9.0                                                                                                                                                                                                                                                             | 27189217                                                                          |
| ECLASS-10.1                                                                                                                                                                                                                                                            | 27182806                                                                          |
| ECLASS-11.1                                                                                                                                                                                                                                                            | 27182806                                                                          |
| ECLASS-12.0                                                                                                                                                                                                                                                            | 27182806                                                                          |
| ETIM-5.0                                                                                                                                                                                                                                                               | EC002625                                                                          |
| customs tariff number                                                                                                                                                                                                                                                  | 85366990                                                                          |
| GTIN                                                                                                                                                                                                                                                                   | 4048879034081                                                                     |
| Packaging unit                                                                                                                                                                                                                                                         | 1                                                                                 |
| Frame                                                                                                                                                                                                                                                                  |                                                                                   |
| Degree of protection (EN IEC 60529)                                                                                                                                                                                                                                    | IP65                                                                              |
| Operating temperature min.                                                                                                                                                                                                                                             | -10 °C                                                                            |
| Operating temperature max.                                                                                                                                                                                                                                             | 60 °C                                                                             |
| Storage temperature min.                                                                                                                                                                                                                                               | -25 °C                                                                            |
| Storage temperature max.                                                                                                                                                                                                                                               | 00 °C                                                                             |
| Suitable for installation wall thickness min.                                                                                                                                                                                                                          | 1 mm                                                                              |
| Suitable for installation wall thickness max.                                                                                                                                                                                                                          | 5 mm                                                                              |
| Coating housing                                                                                                                                                                                                                                                        | surface finished                                                                  |
| Material housing                                                                                                                                                                                                                                                       | Fine zinc die casting                                                             |
| England                                                                                                                                                                                                                                                                |                                                                                   |
| Operating voltage AC                                                                                                                                                                                                                                                   | 250 V                                                                             |
| Operating current                                                                                                                                                                                                                                                      | 13 A                                                                              |
| No. of poles                                                                                                                                                                                                                                                           | 2 + PE                                                                            |
| Protection contact present                                                                                                                                                                                                                                             | yes                                                                               |
| USB                                                                                                                                                                                                                                                                    |                                                                                   |
| Operating voltage AC                                                                                                                                                                                                                                                   | 48 V                                                                              |
| Operating voltage DC                                                                                                                                                                                                                                                   | 48 V                                                                              |
| Operating voltage DC (UL-listed)                                                                                                                                                                                                                                       | 42,4 V                                                                            |
|                                                                                                                                                                                                                                                                        | ·=,· ·                                                                            |
| Operating current max.                                                                                                                                                                                                                                                 | 500 mA                                                                            |
| Operating current max.  USB specification                                                                                                                                                                                                                              | · · · · · · · · · · · · · · · · · · ·                                             |
|                                                                                                                                                                                                                                                                        | 500 mA                                                                            |
| USB specification                                                                                                                                                                                                                                                      | 500 mA<br>2.0                                                                     |
| USB specification  Data transmission rate max.                                                                                                                                                                                                                         | 500 mA<br>2.0<br>480 MBit/s                                                       |
| USB specification  Data transmission rate max.  Looking techniques                                                                                                                                                                                                     | 500 mA<br>2.0<br>480 MBit/s                                                       |
| USB specification Data transmission rate max. Looking techniques SUB-D25                                                                                                                                                                                               | 500 mA  2.0  480 MBit/s  Snap-in connector                                        |
| USB specification  Data transmission rate max.  Looking techniques  SUB-D25  Operating voltage AC                                                                                                                                                                      | 500 mA  2.0  480 MBit/s  Snap-in connector  48 V                                  |
| USB specification Data transmission rate max. Looking techniques  SUB-D25 Operating voltage AC Operating voltage DC Operating voltage AC max. (UL-listed) Operating voltage DC max. (UL-listed)                                                                        | 500 mA  2.0  480 MBit/s  Snap-in connector  48 V  48 V                            |
| USB specification Data transmission rate max. Looking techniques  SUB-D25 Operating voltage AC Operating voltage DC Operating voltage AC max. (UL-listed) Operating voltage DC max. (UL-listed) Operating current                                                      | 500 mA  2.0  480 MBit/s  Snap-in connector  48 V  48 V  30 V                      |
| USB specification Data transmission rate max. Looking techniques  SUB-D25 Operating voltage AC Operating voltage DC Operating voltage AC max. (UL-listed) Operating voltage DC max. (UL-listed)                                                                        | 500 mA  2.0  480 MBit/s  Snap-in connector  48 V  48 V  48 V  48 V  40 V          |
| USB specification Data transmission rate max. Looking techniques  SUB-D25 Operating voltage AC Operating voltage DC Operating voltage AC max. (UL-listed) Operating voltage DC max. (UL-listed) Operating current                                                      | 500 mA 2.0 480 MBit/s Snap-in connector  48 V 48 V 30 V 42,4 V 3 A                |
| USB specification  Data transmission rate max.  Looking techniques  SUB-D25  Operating voltage AC  Operating voltage DC  Operating voltage AC max. (UL-listed)  Operating voltage DC max. (UL-listed)  Operating current  Current operating max. (UL)                  | 500 mA 2.0 480 MBit/s Snap-in connector  48 V 48 V 30 V 42,4 V 3 A                |
| USB specification Data transmission rate max. Looking techniques  SUB-D25 Operating voltage AC Operating voltage DC Operating voltage AC max. (UL-listed) Operating voltage DC max. (UL-listed) Operating current Current operating max. (UL) Family construction form | 500 mA 2.0 480 MBit/s Snap-in connector  48 V 48 V 30 V 42,4 V 3 A 175 mA SUB-D25 |