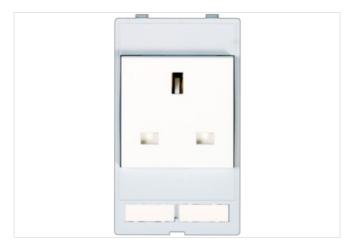

## Modlink MSDD-set: Frame 4000-68123-0000000,

insert 4000-68000-1000000 + 4000-68000-0060000

## Illustration

Product may differ from Image

| Commercial data                                                                                                                                                                                                                                                        |                                                                                   |
|------------------------------------------------------------------------------------------------------------------------------------------------------------------------------------------------------------------------------------------------------------------------|-----------------------------------------------------------------------------------|
| ECLASS-6.0                                                                                                                                                                                                                                                             | 27189217                                                                          |
| ECLASS-6.1                                                                                                                                                                                                                                                             | 27189217                                                                          |
| ECLASS-7.0                                                                                                                                                                                                                                                             | 27189217                                                                          |
| ECLASS-8.0                                                                                                                                                                                                                                                             | 27189217                                                                          |
| ECLASS-9.0                                                                                                                                                                                                                                                             | 27189217                                                                          |
| ECLASS-10.1                                                                                                                                                                                                                                                            | 27182806                                                                          |
| ECLASS-11.1                                                                                                                                                                                                                                                            | 27182806                                                                          |
| ECLASS-12.0                                                                                                                                                                                                                                                            | 27182806                                                                          |
| ETIM-5.0                                                                                                                                                                                                                                                               | EC002625                                                                          |
| customs tariff number                                                                                                                                                                                                                                                  | 85366990                                                                          |
| GTIN                                                                                                                                                                                                                                                                   | 4048879034081                                                                     |
| Packaging unit                                                                                                                                                                                                                                                         | 1                                                                                 |
| Frame                                                                                                                                                                                                                                                                  |                                                                                   |
| Degree of protection (EN IEC 60529)                                                                                                                                                                                                                                    | IP65                                                                              |
| Operating temperature min.                                                                                                                                                                                                                                             | -10 °C                                                                            |
| Operating temperature max.                                                                                                                                                                                                                                             | 60 °C                                                                             |
| Storage temperature min.                                                                                                                                                                                                                                               | -25 °C                                                                            |
| Storage temperature max.                                                                                                                                                                                                                                               | 00 °C                                                                             |
| Suitable for installation wall thickness min.                                                                                                                                                                                                                          | 1 mm                                                                              |
| Suitable for installation wall thickness max.                                                                                                                                                                                                                          | 5 mm                                                                              |
| Coating housing                                                                                                                                                                                                                                                        | surface finished                                                                  |
| Material housing                                                                                                                                                                                                                                                       | Fine zinc die casting                                                             |
| England                                                                                                                                                                                                                                                                |                                                                                   |
| Operating voltage AC                                                                                                                                                                                                                                                   | 250 V                                                                             |
| Operating current                                                                                                                                                                                                                                                      | 13 A                                                                              |
| No. of poles                                                                                                                                                                                                                                                           | 2 + PE                                                                            |
| Protection contact present                                                                                                                                                                                                                                             | yes                                                                               |
| USB                                                                                                                                                                                                                                                                    |                                                                                   |
| Operating voltage AC                                                                                                                                                                                                                                                   | 48 V                                                                              |
| Operating voltage DC                                                                                                                                                                                                                                                   | 48 V                                                                              |
| Operating voltage DC (UL-listed)                                                                                                                                                                                                                                       | 42,4 V                                                                            |
|                                                                                                                                                                                                                                                                        | ·=,· ·                                                                            |
| Operating current max.                                                                                                                                                                                                                                                 | 500 mA                                                                            |
| Operating current max.  USB specification                                                                                                                                                                                                                              | · · · · · · · · · · · · · · · · · · ·                                             |
|                                                                                                                                                                                                                                                                        | 500 mA                                                                            |
| USB specification                                                                                                                                                                                                                                                      | 500 mA<br>2.0                                                                     |
| USB specification  Data transmission rate max.                                                                                                                                                                                                                         | 500 mA<br>2.0<br>480 MBit/s                                                       |
| USB specification  Data transmission rate max.  Looking techniques                                                                                                                                                                                                     | 500 mA<br>2.0<br>480 MBit/s                                                       |
| USB specification Data transmission rate max. Looking techniques SUB-D25                                                                                                                                                                                               | 500 mA  2.0  480 MBit/s  Snap-in connector                                        |
| USB specification  Data transmission rate max.  Looking techniques  SUB-D25  Operating voltage AC                                                                                                                                                                      | 500 mA  2.0  480 MBit/s  Snap-in connector  48 V                                  |
| USB specification Data transmission rate max. Looking techniques  SUB-D25 Operating voltage AC Operating voltage DC Operating voltage AC max. (UL-listed) Operating voltage DC max. (UL-listed)                                                                        | 500 mA  2.0  480 MBit/s  Snap-in connector  48 V  48 V                            |
| USB specification Data transmission rate max. Looking techniques  SUB-D25 Operating voltage AC Operating voltage DC Operating voltage AC max. (UL-listed) Operating voltage DC max. (UL-listed) Operating current                                                      | 500 mA  2.0  480 MBit/s  Snap-in connector  48 V  48 V  30 V                      |
| USB specification Data transmission rate max. Looking techniques  SUB-D25 Operating voltage AC Operating voltage DC Operating voltage AC max. (UL-listed) Operating voltage DC max. (UL-listed)                                                                        | 500 mA  2.0  480 MBit/s  Snap-in connector  48 V  48 V  48 V  48 V  40 V          |
| USB specification Data transmission rate max. Looking techniques  SUB-D25 Operating voltage AC Operating voltage DC Operating voltage AC max. (UL-listed) Operating voltage DC max. (UL-listed) Operating current                                                      | 500 mA 2.0 480 MBit/s Snap-in connector  48 V 48 V 30 V 42,4 V 3 A                |
| USB specification  Data transmission rate max.  Looking techniques  SUB-D25  Operating voltage AC  Operating voltage DC  Operating voltage AC max. (UL-listed)  Operating voltage DC max. (UL-listed)  Operating current  Current operating max. (UL)                  | 500 mA 2.0 480 MBit/s Snap-in connector  48 V 48 V 30 V 42,4 V 3 A                |
| USB specification Data transmission rate max. Looking techniques  SUB-D25 Operating voltage AC Operating voltage DC Operating voltage AC max. (UL-listed) Operating voltage DC max. (UL-listed) Operating current Current operating max. (UL) Family construction form | 500 mA 2.0 480 MBit/s Snap-in connector  48 V 48 V 30 V 42,4 V 3 A 175 mA SUB-D25 |