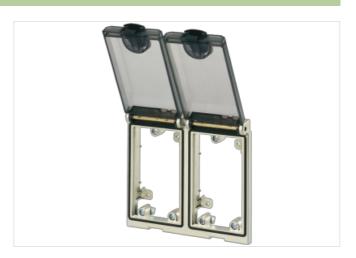

## Illustration

Product may differ from Image

| Commercial data                                                                                                                    |                                                                                                           |
|------------------------------------------------------------------------------------------------------------------------------------|-----------------------------------------------------------------------------------------------------------|
| ECLASS-6.0                                                                                                                         | 27189217                                                                                                  |
| ECLASS-6.0<br>ECLASS-6.1                                                                                                           | 27189217                                                                                                  |
| ECLASS-7.0                                                                                                                         | 27189217                                                                                                  |
| ECLASS-7.0                                                                                                                         | 27189217                                                                                                  |
| ECLASS-9.0                                                                                                                         | 27189217                                                                                                  |
| ECLASS-10.1                                                                                                                        | 27182806                                                                                                  |
| ECLASS-11.1                                                                                                                        | 27182806                                                                                                  |
| ECLASS-12.0                                                                                                                        | 27182806                                                                                                  |
| ETIM-5.0                                                                                                                           | EC002625                                                                                                  |
| customs tariff number                                                                                                              | 85389099                                                                                                  |
| GTIN                                                                                                                               | 4048879033053                                                                                             |
| Packaging unit                                                                                                                     | 1                                                                                                         |
| Frame                                                                                                                              |                                                                                                           |
| Degree of protection (EN IEC 60529)                                                                                                | IP65                                                                                                      |
| Operating temperature min.                                                                                                         | -10 °C                                                                                                    |
| Operating temperature max.                                                                                                         | 60 °C                                                                                                     |
| Storage temperature min.                                                                                                           | -25 °C                                                                                                    |
| Storage temperature max.                                                                                                           | 60 °C                                                                                                     |
| Suitable for installation wall thickness min.                                                                                      | 1 mm                                                                                                      |
| Suitable for installation wall thickness max.                                                                                      | 5 mm                                                                                                      |
| Coating housing                                                                                                                    | surface finished                                                                                          |
| Color cover                                                                                                                        | transparent                                                                                               |
| Material lid                                                                                                                       | PC                                                                                                        |
| Material housing                                                                                                                   | Fine zinc die casting                                                                                     |
| USA                                                                                                                                |                                                                                                           |
| Connection geometry                                                                                                                | 4.8 x 0.5 mm                                                                                              |
| Operating voltage AC                                                                                                               | 125 V                                                                                                     |
| Operating current                                                                                                                  | 15 A                                                                                                      |
| Connection                                                                                                                         | Plug-solder connection                                                                                    |
| No. of poles                                                                                                                       | 2 + PE                                                                                                    |
| Protection contact present                                                                                                         | yes                                                                                                       |
| SUB-D9                                                                                                                             |                                                                                                           |
| Operating voltage AC                                                                                                               | 48 V                                                                                                      |
| Operating voltage DC                                                                                                               | 48 V                                                                                                      |
| Operating voltage AC max. (UL-listed)                                                                                              |                                                                                                           |
| Operating voltage DC max. (UL-listed)                                                                                              | 30 V                                                                                                      |
|                                                                                                                                    | 30 V<br>42,4 V                                                                                            |
| Operating current                                                                                                                  |                                                                                                           |
|                                                                                                                                    | 42,4 V                                                                                                    |
| Operating current                                                                                                                  | 42,4 V<br>3 A                                                                                             |
| Operating current Current operating max. (UL)                                                                                      | 42,4 V<br>3 A<br>175 mA                                                                                   |
| Operating current Current operating max. (UL) Family construction form                                                             | 42,4 V<br>3 A<br>175 mA<br>SUB-D9                                                                         |
| Operating current Current operating max. (UL) Family construction form Family type Back side                                       | 42,4 V  3 A  175 mA  SUB-D9  SUB-D9                                                                       |
| Operating current Current operating max. (UL) Family construction form Family type Back side Gender Gender Rear Looking techniques | 42,4 V  3 A  175 mA  SUB-D9  SUB-D9  female                                                               |
| Operating current Current operating max. (UL) Family construction form Family type Back side Gender Gender Rear                    | 42,4 V  3 A  175 mA  SUB-D9  SUB-D9  female  Lötanschluss                                                 |
| Operating current Current operating max. (UL) Family construction form Family type Back side Gender Gender Rear Looking techniques | 42,4 V  3 A  175 mA  SUB-D9  SUB-D9  female  Lötanschluss  Standard UNC 4-40 screw thread bolt (EN 60807) |