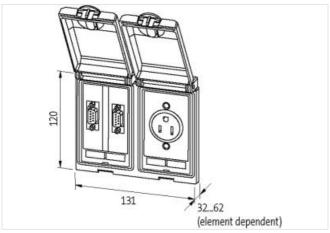

## Illustration

Product may differ from Image

| Commercial data                                                                                                                    |                                                                                                           |
|------------------------------------------------------------------------------------------------------------------------------------|-----------------------------------------------------------------------------------------------------------|
| ECLASS-6.0                                                                                                                         | 27189217                                                                                                  |
| ECLASS-6.0<br>ECLASS-6.1                                                                                                           | 27189217                                                                                                  |
| ECLASS-7.0                                                                                                                         | 27189217                                                                                                  |
| ECLASS-7.0                                                                                                                         | 27189217                                                                                                  |
| ECLASS-9.0                                                                                                                         | 27189217                                                                                                  |
| ECLASS-10.1                                                                                                                        | 27182806                                                                                                  |
| ECLASS-11.1                                                                                                                        | 27182806                                                                                                  |
| ECLASS-12.0                                                                                                                        | 27182806                                                                                                  |
| ETIM-5.0                                                                                                                           | EC002625                                                                                                  |
| customs tariff number                                                                                                              | 85389099                                                                                                  |
| GTIN                                                                                                                               | 4048879033053                                                                                             |
| Packaging unit                                                                                                                     | 1                                                                                                         |
| Frame                                                                                                                              |                                                                                                           |
| Degree of protection (EN IEC 60529)                                                                                                | IP65                                                                                                      |
| Operating temperature min.                                                                                                         | -10 °C                                                                                                    |
| Operating temperature max.                                                                                                         | 60 °C                                                                                                     |
| Storage temperature min.                                                                                                           | -25 °C                                                                                                    |
| Storage temperature max.                                                                                                           | 60 °C                                                                                                     |
| Suitable for installation wall thickness min.                                                                                      | 1 mm                                                                                                      |
| Suitable for installation wall thickness max.                                                                                      | 5 mm                                                                                                      |
| Coating housing                                                                                                                    | surface finished                                                                                          |
| Color cover                                                                                                                        | transparent                                                                                               |
| Material lid                                                                                                                       | PC                                                                                                        |
| Material housing                                                                                                                   | Fine zinc die casting                                                                                     |
| USA                                                                                                                                |                                                                                                           |
| Connection geometry                                                                                                                | 4.8 x 0.5 mm                                                                                              |
| Operating voltage AC                                                                                                               | 125 V                                                                                                     |
| Operating current                                                                                                                  | 15 A                                                                                                      |
| Connection                                                                                                                         | Plug-solder connection                                                                                    |
| No. of poles                                                                                                                       | 2 + PE                                                                                                    |
| Protection contact present                                                                                                         | yes                                                                                                       |
| SUB-D9                                                                                                                             |                                                                                                           |
| Operating voltage AC                                                                                                               | 48 V                                                                                                      |
| Operating voltage DC                                                                                                               | 48 V                                                                                                      |
| Operating voltage AC max. (UL-listed)                                                                                              |                                                                                                           |
| Operating voltage DC max. (UL-listed)                                                                                              | 30 V                                                                                                      |
|                                                                                                                                    | 30 V<br>42,4 V                                                                                            |
| Operating current                                                                                                                  |                                                                                                           |
|                                                                                                                                    | 42,4 V                                                                                                    |
| Operating current                                                                                                                  | 42,4 V<br>3 A                                                                                             |
| Operating current Current operating max. (UL)                                                                                      | 42,4 V<br>3 A<br>175 mA                                                                                   |
| Operating current Current operating max. (UL) Family construction form                                                             | 42,4 V<br>3 A<br>175 mA<br>SUB-D9                                                                         |
| Operating current Current operating max. (UL) Family construction form Family type Back side                                       | 42,4 V  3 A  175 mA  SUB-D9  SUB-D9                                                                       |
| Operating current Current operating max. (UL) Family construction form Family type Back side Gender Gender Rear Looking techniques | 42,4 V  3 A  175 mA  SUB-D9  SUB-D9  female                                                               |
| Operating current Current operating max. (UL) Family construction form Family type Back side Gender Gender Rear                    | 42,4 V  3 A  175 mA  SUB-D9  SUB-D9  female  Lötanschluss                                                 |
| Operating current Current operating max. (UL) Family construction form Family type Back side Gender Gender Rear Looking techniques | 42,4 V  3 A  175 mA  SUB-D9  SUB-D9  female  Lötanschluss  Standard UNC 4-40 screw thread bolt (EN 60807) |