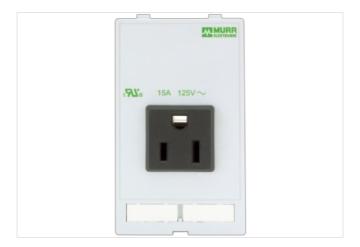

## Illustration

Product may differ from Image

| Commercial data                                                                                                                    |                                                                                                           |
|------------------------------------------------------------------------------------------------------------------------------------|-----------------------------------------------------------------------------------------------------------|
| ECLASS-6.0                                                                                                                         | 27189217                                                                                                  |
| ECLASS-6.0<br>ECLASS-6.1                                                                                                           | 27189217                                                                                                  |
| ECLASS-7.0                                                                                                                         | 27189217                                                                                                  |
| ECLASS-7.0                                                                                                                         | 27189217                                                                                                  |
| ECLASS-9.0                                                                                                                         | 27189217                                                                                                  |
| ECLASS-10.1                                                                                                                        | 27182806                                                                                                  |
| ECLASS-11.1                                                                                                                        | 27182806                                                                                                  |
| ECLASS-12.0                                                                                                                        | 27182806                                                                                                  |
| ETIM-5.0                                                                                                                           | EC002625                                                                                                  |
| customs tariff number                                                                                                              | 85389099                                                                                                  |
| GTIN                                                                                                                               | 4048879033053                                                                                             |
| Packaging unit                                                                                                                     | 1                                                                                                         |
| Frame                                                                                                                              |                                                                                                           |
| Degree of protection (EN IEC 60529)                                                                                                | IP65                                                                                                      |
| Operating temperature min.                                                                                                         | -10 °C                                                                                                    |
| Operating temperature max.                                                                                                         | 60 °C                                                                                                     |
| Storage temperature min.                                                                                                           | -25 °C                                                                                                    |
| Storage temperature max.                                                                                                           | 60 °C                                                                                                     |
| Suitable for installation wall thickness min.                                                                                      | 1 mm                                                                                                      |
| Suitable for installation wall thickness max.                                                                                      | 5 mm                                                                                                      |
| Coating housing                                                                                                                    | surface finished                                                                                          |
| Color cover                                                                                                                        | transparent                                                                                               |
| Material lid                                                                                                                       | PC                                                                                                        |
| Material housing                                                                                                                   | Fine zinc die casting                                                                                     |
| USA                                                                                                                                |                                                                                                           |
| Connection geometry                                                                                                                | 4.8 x 0.5 mm                                                                                              |
| Operating voltage AC                                                                                                               | 125 V                                                                                                     |
| Operating current                                                                                                                  | 15 A                                                                                                      |
| Connection                                                                                                                         | Plug-solder connection                                                                                    |
| No. of poles                                                                                                                       | 2 + PE                                                                                                    |
| Protection contact present                                                                                                         | yes                                                                                                       |
| SUB-D9                                                                                                                             |                                                                                                           |
| Operating voltage AC                                                                                                               | 48 V                                                                                                      |
| Operating voltage DC                                                                                                               | 48 V                                                                                                      |
| Operating voltage AC max. (UL-listed)                                                                                              |                                                                                                           |
| Operating voltage DC max. (UL-listed)                                                                                              | 30 V                                                                                                      |
|                                                                                                                                    | 30 V<br>42,4 V                                                                                            |
| Operating current                                                                                                                  |                                                                                                           |
|                                                                                                                                    | 42,4 V                                                                                                    |
| Operating current                                                                                                                  | 42,4 V<br>3 A                                                                                             |
| Operating current Current operating max. (UL)                                                                                      | 42,4 V<br>3 A<br>175 mA                                                                                   |
| Operating current Current operating max. (UL) Family construction form                                                             | 42,4 V<br>3 A<br>175 mA<br>SUB-D9                                                                         |
| Operating current Current operating max. (UL) Family construction form Family type Back side                                       | 42,4 V  3 A  175 mA  SUB-D9  SUB-D9                                                                       |
| Operating current Current operating max. (UL) Family construction form Family type Back side Gender Gender Rear Looking techniques | 42,4 V  3 A  175 mA  SUB-D9  SUB-D9  female                                                               |
| Operating current Current operating max. (UL) Family construction form Family type Back side Gender Gender Rear                    | 42,4 V  3 A  175 mA  SUB-D9  SUB-D9  female  Lötanschluss                                                 |
| Operating current Current operating max. (UL) Family construction form Family type Back side Gender Gender Rear Looking techniques | 42,4 V  3 A  175 mA  SUB-D9  SUB-D9  female  Lötanschluss  Standard UNC 4-40 screw thread bolt (EN 60807) |