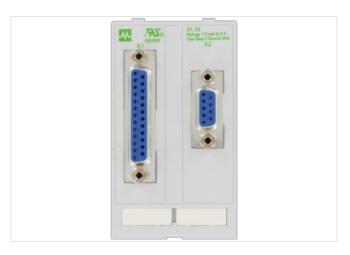

## Illustration

Product may differ from Image

| Commercial data                                                                                                                    |                                                                                                           |
|------------------------------------------------------------------------------------------------------------------------------------|-----------------------------------------------------------------------------------------------------------|
| ECLASS-6.0                                                                                                                         | 27189217                                                                                                  |
| ECLASS-6.0<br>ECLASS-6.1                                                                                                           | 27189217                                                                                                  |
| ECLASS-7.0                                                                                                                         | 27189217                                                                                                  |
| ECLASS-7.0                                                                                                                         | 27189217                                                                                                  |
| ECLASS-9.0                                                                                                                         | 27189217                                                                                                  |
| ECLASS-10.1                                                                                                                        | 27182806                                                                                                  |
| ECLASS-11.1                                                                                                                        | 27182806                                                                                                  |
| ECLASS-12.0                                                                                                                        | 27182806                                                                                                  |
| ETIM-5.0                                                                                                                           | EC002625                                                                                                  |
| customs tariff number                                                                                                              | 85389099                                                                                                  |
| GTIN                                                                                                                               | 4048879033053                                                                                             |
| Packaging unit                                                                                                                     | 1                                                                                                         |
| Frame                                                                                                                              |                                                                                                           |
| Degree of protection (EN IEC 60529)                                                                                                | IP65                                                                                                      |
| Operating temperature min.                                                                                                         | -10 °C                                                                                                    |
| Operating temperature max.                                                                                                         | 60 °C                                                                                                     |
| Storage temperature min.                                                                                                           | -25 °C                                                                                                    |
| Storage temperature max.                                                                                                           | 60 °C                                                                                                     |
| Suitable for installation wall thickness min.                                                                                      | 1 mm                                                                                                      |
| Suitable for installation wall thickness max.                                                                                      | 5 mm                                                                                                      |
| Coating housing                                                                                                                    | surface finished                                                                                          |
| Color cover                                                                                                                        | transparent                                                                                               |
| Material lid                                                                                                                       | PC                                                                                                        |
| Material housing                                                                                                                   | Fine zinc die casting                                                                                     |
| USA                                                                                                                                |                                                                                                           |
| Connection geometry                                                                                                                | 4.8 x 0.5 mm                                                                                              |
| Operating voltage AC                                                                                                               | 125 V                                                                                                     |
| Operating current                                                                                                                  | 15 A                                                                                                      |
| Connection                                                                                                                         | Plug-solder connection                                                                                    |
| No. of poles                                                                                                                       | 2 + PE                                                                                                    |
| Protection contact present                                                                                                         | yes                                                                                                       |
| SUB-D9                                                                                                                             |                                                                                                           |
| Operating voltage AC                                                                                                               | 48 V                                                                                                      |
| Operating voltage DC                                                                                                               | 48 V                                                                                                      |
| Operating voltage AC max. (UL-listed)                                                                                              |                                                                                                           |
| Operating voltage DC max. (UL-listed)                                                                                              | 30 V                                                                                                      |
|                                                                                                                                    | 30 V<br>42,4 V                                                                                            |
| Operating current                                                                                                                  |                                                                                                           |
|                                                                                                                                    | 42,4 V                                                                                                    |
| Operating current                                                                                                                  | 42,4 V<br>3 A                                                                                             |
| Operating current Current operating max. (UL)                                                                                      | 42,4 V<br>3 A<br>175 mA                                                                                   |
| Operating current Current operating max. (UL) Family construction form                                                             | 42,4 V<br>3 A<br>175 mA<br>SUB-D9                                                                         |
| Operating current Current operating max. (UL) Family construction form Family type Back side                                       | 42,4 V  3 A  175 mA  SUB-D9  SUB-D9                                                                       |
| Operating current Current operating max. (UL) Family construction form Family type Back side Gender Gender Rear Looking techniques | 42,4 V  3 A  175 mA  SUB-D9  SUB-D9  female                                                               |
| Operating current Current operating max. (UL) Family construction form Family type Back side Gender Gender Rear                    | 42,4 V  3 A  175 mA  SUB-D9  SUB-D9  female  Lötanschluss                                                 |
| Operating current Current operating max. (UL) Family construction form Family type Back side Gender Gender Rear Looking techniques | 42,4 V  3 A  175 mA  SUB-D9  SUB-D9  female  Lötanschluss  Standard UNC 4-40 screw thread bolt (EN 60807) |

| Operating voltage DC                  | 48 V                                           |
|---------------------------------------|------------------------------------------------|
| Operating voltage AC max. (UL-listed) | 30 V                                           |
| Operating voltage DC max. (UL-listed) | 42,4 V                                         |
| Operating current                     | 3 A                                            |
| Current operating max. (UL)           | 175 mA                                         |
| Family construction form              | SUB-D25                                        |
| Family type Back side                 | SUB-D25                                        |
| Gender                                | female                                         |
| Gender Rear                           | Lötanschluss                                   |
| Looking techniques                    | Standard UNC 4-40 screw thread bolt (EN 60807) |
| No. of poles                          | 25                                             |