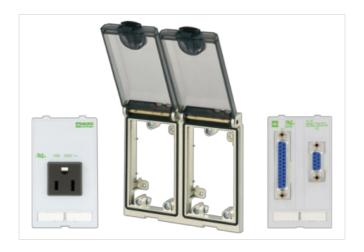

## Illustration

Product may differ from Image

| Commercial data                                                                                                                    |                                                                                                           |
|------------------------------------------------------------------------------------------------------------------------------------|-----------------------------------------------------------------------------------------------------------|
| ECLASS-6.0                                                                                                                         | 27189217                                                                                                  |
| ECLASS-6.0<br>ECLASS-6.1                                                                                                           | 27189217                                                                                                  |
| ECLASS-7.0                                                                                                                         | 27189217                                                                                                  |
| ECLASS-7.0                                                                                                                         | 27189217                                                                                                  |
| ECLASS-9.0                                                                                                                         | 27189217                                                                                                  |
| ECLASS-10.1                                                                                                                        | 27182806                                                                                                  |
| ECLASS-11.1                                                                                                                        | 27182806                                                                                                  |
| ECLASS-12.0                                                                                                                        | 27182806                                                                                                  |
| ETIM-5.0                                                                                                                           | EC002625                                                                                                  |
| customs tariff number                                                                                                              | 85389099                                                                                                  |
| GTIN                                                                                                                               | 4048879033053                                                                                             |
| Packaging unit                                                                                                                     | 1                                                                                                         |
| Frame                                                                                                                              |                                                                                                           |
| Degree of protection (EN IEC 60529)                                                                                                | IP65                                                                                                      |
| Operating temperature min.                                                                                                         | -10 °C                                                                                                    |
| Operating temperature max.                                                                                                         | 60 °C                                                                                                     |
| Storage temperature min.                                                                                                           | -25 °C                                                                                                    |
| Storage temperature max.                                                                                                           | 60 °C                                                                                                     |
| Suitable for installation wall thickness min.                                                                                      | 1 mm                                                                                                      |
| Suitable for installation wall thickness max.                                                                                      | 5 mm                                                                                                      |
| Coating housing                                                                                                                    | surface finished                                                                                          |
| Color cover                                                                                                                        | transparent                                                                                               |
| Material lid                                                                                                                       | PC                                                                                                        |
| Material housing                                                                                                                   | Fine zinc die casting                                                                                     |
| USA                                                                                                                                |                                                                                                           |
| Connection geometry                                                                                                                | 4.8 x 0.5 mm                                                                                              |
| Operating voltage AC                                                                                                               | 125 V                                                                                                     |
| Operating current                                                                                                                  | 15 A                                                                                                      |
| Connection                                                                                                                         | Plug-solder connection                                                                                    |
| No. of poles                                                                                                                       | 2 + PE                                                                                                    |
| Protection contact present                                                                                                         | yes                                                                                                       |
| SUB-D9                                                                                                                             |                                                                                                           |
| Operating voltage AC                                                                                                               | 48 V                                                                                                      |
| Operating voltage DC                                                                                                               | 48 V                                                                                                      |
| Operating voltage AC max. (UL-listed)                                                                                              |                                                                                                           |
| Operating voltage DC max. (UL-listed)                                                                                              | 30 V                                                                                                      |
|                                                                                                                                    | 30 V<br>42,4 V                                                                                            |
| Operating current                                                                                                                  |                                                                                                           |
|                                                                                                                                    | 42,4 V                                                                                                    |
| Operating current                                                                                                                  | 42,4 V<br>3 A                                                                                             |
| Operating current Current operating max. (UL)                                                                                      | 42,4 V<br>3 A<br>175 mA                                                                                   |
| Operating current Current operating max. (UL) Family construction form                                                             | 42,4 V<br>3 A<br>175 mA<br>SUB-D9                                                                         |
| Operating current Current operating max. (UL) Family construction form Family type Back side                                       | 42,4 V  3 A  175 mA  SUB-D9  SUB-D9                                                                       |
| Operating current Current operating max. (UL) Family construction form Family type Back side Gender Gender Rear Looking techniques | 42,4 V  3 A  175 mA  SUB-D9  SUB-D9  female                                                               |
| Operating current Current operating max. (UL) Family construction form Family type Back side Gender Gender Rear                    | 42,4 V  3 A  175 mA  SUB-D9  SUB-D9  female  Lötanschluss                                                 |
| Operating current Current operating max. (UL) Family construction form Family type Back side Gender Gender Rear Looking techniques | 42,4 V  3 A  175 mA  SUB-D9  SUB-D9  female  Lötanschluss  Standard UNC 4-40 screw thread bolt (EN 60807) |