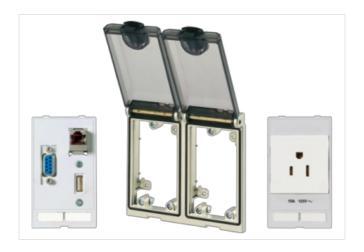

## Modlink MSDD-set: Frame 4000-68223-0000000,

insert 4000-68000-1440000 + 4000-68000-0040000

## Illustration

Product may differ from Image

| Commercial data                                                                                                                                                                                                                                 |                                                                   |
|-------------------------------------------------------------------------------------------------------------------------------------------------------------------------------------------------------------------------------------------------|-------------------------------------------------------------------|
| ECLASS-6.0                                                                                                                                                                                                                                      | 27189217                                                          |
| ECLASS-6.1                                                                                                                                                                                                                                      | 27189217                                                          |
| ECLASS-7.0                                                                                                                                                                                                                                      | 27189217                                                          |
| ECLASS-8.0                                                                                                                                                                                                                                      | 27189217                                                          |
| ECLASS-9.0                                                                                                                                                                                                                                      | 27189217                                                          |
| ECLASS-10.1                                                                                                                                                                                                                                     | 27182806                                                          |
| ECLASS-11.1                                                                                                                                                                                                                                     | 27182806                                                          |
| ECLASS-12.0                                                                                                                                                                                                                                     | 27182806                                                          |
| ETIM-5.0                                                                                                                                                                                                                                        | EC002625                                                          |
| customs tariff number                                                                                                                                                                                                                           | 85366990                                                          |
| GTIN                                                                                                                                                                                                                                            | 4048879032575                                                     |
| Packaging unit                                                                                                                                                                                                                                  | 1                                                                 |
| Frame                                                                                                                                                                                                                                           |                                                                   |
| Degree of protection (EN IEC 60529)                                                                                                                                                                                                             | IP65                                                              |
| Operating temperature min.                                                                                                                                                                                                                      | -10 °C                                                            |
| Operating temperature max.                                                                                                                                                                                                                      | 60 °C                                                             |
| Storage temperature min.                                                                                                                                                                                                                        | -25 °C                                                            |
| Storage temperature max.                                                                                                                                                                                                                        | 60 °C                                                             |
| Suitable for installation wall thickness min.                                                                                                                                                                                                   | 1 mm                                                              |
| Suitable for installation wall thickness max.                                                                                                                                                                                                   | 5 mm                                                              |
| Coating housing                                                                                                                                                                                                                                 | surface finished                                                  |
| Color cover                                                                                                                                                                                                                                     | transparent                                                       |
| Material lid                                                                                                                                                                                                                                    | PC                                                                |
| Material housing                                                                                                                                                                                                                                | Fine zinc die casting                                             |
| Shielding plate                                                                                                                                                                                                                                 |                                                                   |
| Connection information                                                                                                                                                                                                                          | Threaded hole M4                                                  |
| Tightening torque                                                                                                                                                                                                                               | 0,9 Nm                                                            |
| USA                                                                                                                                                                                                                                             |                                                                   |
| Connection cross section max.                                                                                                                                                                                                                   | 2,5 mm²                                                           |
| AWG number max.                                                                                                                                                                                                                                 | 14                                                                |
| Operating voltage AC                                                                                                                                                                                                                            | 125 V                                                             |
|                                                                                                                                                                                                                                                 |                                                                   |
| Operating current                                                                                                                                                                                                                               | 15 A                                                              |
| Connection Connection                                                                                                                                                                                                                           | 15 A Screw terminals SK                                           |
|                                                                                                                                                                                                                                                 |                                                                   |
| Connection                                                                                                                                                                                                                                      | Screw terminals SK                                                |
| Connection No. of poles                                                                                                                                                                                                                         | Screw terminals SK 2 + PE                                         |
| Connection  No. of poles  Connections per pole                                                                                                                                                                                                  | Screw terminals SK 2 + PE 2                                       |
| Connection  No. of poles  Connections per pole  Protection contact present  USB  Operating voltage AC                                                                                                                                           | Screw terminals SK 2 + PE 2                                       |
| Connection  No. of poles  Connections per pole  Protection contact present  USB  Operating voltage AC  Operating voltage DC                                                                                                                     | Screw terminals SK  2 + PE  2  yes                                |
| Connection  No. of poles  Connections per pole  Protection contact present  USB  Operating voltage AC                                                                                                                                           | Screw terminals SK 2 + PE 2 yes 48 V                              |
| Connection  No. of poles  Connections per pole  Protection contact present  USB  Operating voltage AC  Operating voltage DC                                                                                                                     | Screw terminals SK  2 + PE  2  yes  48 V  48 V                    |
| Connection  No. of poles  Connections per pole  Protection contact present  USB  Operating voltage AC  Operating voltage DC  Operating voltage AC max. (UL-listed)                                                                              | Screw terminals SK  2 + PE  2  yes  48 V  48 V  30 V              |
| Connection  No. of poles  Connections per pole  Protection contact present  USB  Operating voltage AC  Operating voltage DC  Operating voltage AC max. (UL-listed)  Operating voltage DC max. (UL-listed)                                       | Screw terminals SK  2 + PE  2  yes  48 V  48 V  48 V  48 V  48 V  |
| Connection  No. of poles  Connections per pole  Protection contact present  USB  Operating voltage AC  Operating voltage DC  Operating voltage AC max. (UL-listed)  Operating voltage DC max. (UL-listed)  Operating current                    | Screw terminals SK  2 + PE  2  yes  48 V  48 V  48 V  48 V  1,5 A |
| Connection  No. of poles  Connections per pole  Protection contact present  USB  Operating voltage AC  Operating voltage DC  Operating voltage AC max. (UL-listed)  Operating voltage DC max. (UL-listed)  Operating current  USB specification | Screw terminals SK  2 + PE  2  yes  48 V  48 V  48 V  48 V  1,5 A |