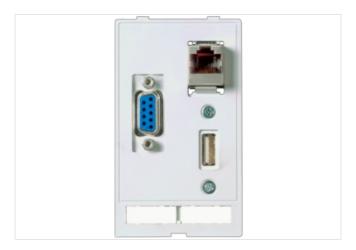

## Modlink MSDD-set: Frame 4000-68223-0000000,

insert 4000-68000-1440000 + 4000-68000-0040000

## stay connected

| Operating voltage AC                  | 48 V                                           |
|---------------------------------------|------------------------------------------------|
| Operating voltage DC                  | 48 V                                           |
| Operating voltage AC max. (UL-listed) | 30 V                                           |
| Operating voltage DC max. (UL-listed) | 42,4 V                                         |
| Operating current                     | 3 A                                            |
| Current operating max. (UL)           | 175 mA                                         |
| Family construction form              | SUB-D9                                         |
| Family type Back side                 | SUB-D9                                         |
| Gender                                | female                                         |
| Gender Rear                           | female                                         |
| Looking techniques                    | Standard UNC 4-40 screw thread bolt (EN 60807) |
| No. of poles                          | 9                                              |
| RJ45                                  |                                                |
| Operating voltage AC max. (UL-listed) | 30 V                                           |
| Operating voltage DC max. (UL-listed) | 42,4 V                                         |
| Current operating max. (UL)           | 175 mA                                         |
| Family construction form              | RJ45                                           |
| Family type Back side                 | RJ45                                           |
| - · · · · · ·                         |                                                |
| Cable category min.                   | Cat5e                                          |