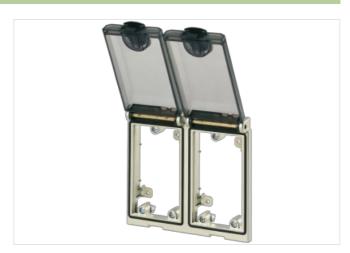

## Modlink MSDD-set: Frame 4000-68223-0000000,

insert 4000-68000-1440000 + 4000-68000-0040000

## Illustration

Product may differ from Image

| Commercial data                                                                                                                                                                                                                                 |                                                                   |
|-------------------------------------------------------------------------------------------------------------------------------------------------------------------------------------------------------------------------------------------------|-------------------------------------------------------------------|
| ECLASS-6.0                                                                                                                                                                                                                                      | 27189217                                                          |
| ECLASS-6.1                                                                                                                                                                                                                                      | 27189217                                                          |
| ECLASS-7.0                                                                                                                                                                                                                                      | 27189217                                                          |
| ECLASS-8.0                                                                                                                                                                                                                                      | 27189217                                                          |
| ECLASS-9.0                                                                                                                                                                                                                                      | 27189217                                                          |
| ECLASS-10.1                                                                                                                                                                                                                                     | 27182806                                                          |
| ECLASS-11.1                                                                                                                                                                                                                                     | 27182806                                                          |
| ECLASS-12.0                                                                                                                                                                                                                                     | 27182806                                                          |
| ETIM-5.0                                                                                                                                                                                                                                        | EC002625                                                          |
| customs tariff number                                                                                                                                                                                                                           | 85366990                                                          |
| GTIN                                                                                                                                                                                                                                            | 4048879032575                                                     |
| Packaging unit                                                                                                                                                                                                                                  | 1                                                                 |
| Frame                                                                                                                                                                                                                                           |                                                                   |
| Degree of protection (EN IEC 60529)                                                                                                                                                                                                             | IP65                                                              |
| Operating temperature min.                                                                                                                                                                                                                      | -10 °C                                                            |
| Operating temperature max.                                                                                                                                                                                                                      | 60 °C                                                             |
| Storage temperature min.                                                                                                                                                                                                                        | -25 °C                                                            |
| Storage temperature max.                                                                                                                                                                                                                        | 60 °C                                                             |
| Suitable for installation wall thickness min.                                                                                                                                                                                                   | 1 mm                                                              |
| Suitable for installation wall thickness max.                                                                                                                                                                                                   | 5 mm                                                              |
| Coating housing                                                                                                                                                                                                                                 | surface finished                                                  |
| Color cover                                                                                                                                                                                                                                     | transparent                                                       |
| Material lid                                                                                                                                                                                                                                    | PC                                                                |
| Material housing                                                                                                                                                                                                                                | Fine zinc die casting                                             |
| Shielding plate                                                                                                                                                                                                                                 |                                                                   |
| Connection information                                                                                                                                                                                                                          | Threaded hole M4                                                  |
| Tightening torque                                                                                                                                                                                                                               | 0,9 Nm                                                            |
| USA                                                                                                                                                                                                                                             |                                                                   |
| Connection cross section max.                                                                                                                                                                                                                   | 2,5 mm²                                                           |
| AWG number max.                                                                                                                                                                                                                                 | 14                                                                |
| Operating voltage AC                                                                                                                                                                                                                            | 125 V                                                             |
|                                                                                                                                                                                                                                                 |                                                                   |
| Operating current                                                                                                                                                                                                                               | 15 A                                                              |
| Connection Connection                                                                                                                                                                                                                           | 15 A Screw terminals SK                                           |
|                                                                                                                                                                                                                                                 |                                                                   |
| Connection                                                                                                                                                                                                                                      | Screw terminals SK                                                |
| Connection No. of poles                                                                                                                                                                                                                         | Screw terminals SK 2 + PE                                         |
| Connection  No. of poles  Connections per pole                                                                                                                                                                                                  | Screw terminals SK 2 + PE 2                                       |
| Connection  No. of poles  Connections per pole  Protection contact present  USB  Operating voltage AC                                                                                                                                           | Screw terminals SK 2 + PE 2                                       |
| Connection  No. of poles  Connections per pole  Protection contact present  USB  Operating voltage AC  Operating voltage DC                                                                                                                     | Screw terminals SK  2 + PE  2  yes                                |
| Connection  No. of poles  Connections per pole  Protection contact present  USB  Operating voltage AC                                                                                                                                           | Screw terminals SK 2 + PE 2 yes 48 V                              |
| Connection  No. of poles  Connections per pole  Protection contact present  USB  Operating voltage AC  Operating voltage DC                                                                                                                     | Screw terminals SK  2 + PE  2  yes  48 V  48 V                    |
| Connection  No. of poles  Connections per pole  Protection contact present  USB  Operating voltage AC  Operating voltage DC  Operating voltage AC max. (UL-listed)                                                                              | Screw terminals SK  2 + PE  2  yes  48 V  48 V  30 V              |
| Connection  No. of poles  Connections per pole  Protection contact present  USB  Operating voltage AC  Operating voltage DC  Operating voltage AC max. (UL-listed)  Operating voltage DC max. (UL-listed)                                       | Screw terminals SK  2 + PE  2  yes  48 V  48 V  48 V  48 V  48 V  |
| Connection  No. of poles  Connections per pole  Protection contact present  USB  Operating voltage AC  Operating voltage DC  Operating voltage AC max. (UL-listed)  Operating voltage DC max. (UL-listed)  Operating current                    | Screw terminals SK  2 + PE  2  yes  48 V  48 V  48 V  48 V  1,5 A |
| Connection  No. of poles  Connections per pole  Protection contact present  USB  Operating voltage AC  Operating voltage DC  Operating voltage AC max. (UL-listed)  Operating voltage DC max. (UL-listed)  Operating current  USB specification | Screw terminals SK  2 + PE  2  yes  48 V  48 V  48 V  48 V  1,5 A |