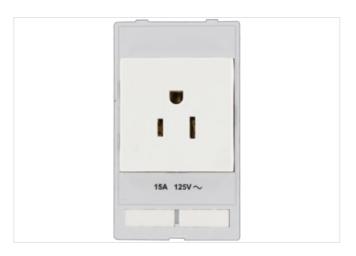

## Modlink MSDD-set: Frame 4000-68223-0000000,

insert 4000-68000-1440000 + 4000-68000-0040000

## Illustration

Product may differ from Image

| Commercial data                                                                                                                                                                                                                                 |                                                                   |
|-------------------------------------------------------------------------------------------------------------------------------------------------------------------------------------------------------------------------------------------------|-------------------------------------------------------------------|
| ECLASS-6.0                                                                                                                                                                                                                                      | 27189217                                                          |
| ECLASS-6.1                                                                                                                                                                                                                                      | 27189217                                                          |
| ECLASS-7.0                                                                                                                                                                                                                                      | 27189217                                                          |
| ECLASS-8.0                                                                                                                                                                                                                                      | 27189217                                                          |
| ECLASS-9.0                                                                                                                                                                                                                                      | 27189217                                                          |
| ECLASS-10.1                                                                                                                                                                                                                                     | 27182806                                                          |
| ECLASS-11.1                                                                                                                                                                                                                                     | 27182806                                                          |
| ECLASS-12.0                                                                                                                                                                                                                                     | 27182806                                                          |
| ETIM-5.0                                                                                                                                                                                                                                        | EC002625                                                          |
| customs tariff number                                                                                                                                                                                                                           | 85366990                                                          |
| GTIN                                                                                                                                                                                                                                            | 4048879032575                                                     |
| Packaging unit                                                                                                                                                                                                                                  | 1                                                                 |
| Frame                                                                                                                                                                                                                                           |                                                                   |
| Degree of protection (EN IEC 60529)                                                                                                                                                                                                             | IP65                                                              |
| Operating temperature min.                                                                                                                                                                                                                      | -10 °C                                                            |
| Operating temperature max.                                                                                                                                                                                                                      | 60 °C                                                             |
| Storage temperature min.                                                                                                                                                                                                                        | -25 °C                                                            |
| Storage temperature max.                                                                                                                                                                                                                        | 60 °C                                                             |
| Suitable for installation wall thickness min.                                                                                                                                                                                                   | 1 mm                                                              |
| Suitable for installation wall thickness max.                                                                                                                                                                                                   | 5 mm                                                              |
| Coating housing                                                                                                                                                                                                                                 | surface finished                                                  |
| Color cover                                                                                                                                                                                                                                     | transparent                                                       |
| Material lid                                                                                                                                                                                                                                    | PC                                                                |
| Material housing                                                                                                                                                                                                                                | Fine zinc die casting                                             |
| Shielding plate                                                                                                                                                                                                                                 |                                                                   |
| Connection information                                                                                                                                                                                                                          | Threaded hole M4                                                  |
| Tightening torque                                                                                                                                                                                                                               | 0,9 Nm                                                            |
| USA                                                                                                                                                                                                                                             |                                                                   |
| Connection cross section max.                                                                                                                                                                                                                   | 2,5 mm²                                                           |
| AWG number max.                                                                                                                                                                                                                                 | 14                                                                |
| Operating voltage AC                                                                                                                                                                                                                            | 125 V                                                             |
|                                                                                                                                                                                                                                                 |                                                                   |
| Operating current                                                                                                                                                                                                                               | 15 A                                                              |
| Connection Connection                                                                                                                                                                                                                           | 15 A Screw terminals SK                                           |
|                                                                                                                                                                                                                                                 |                                                                   |
| Connection                                                                                                                                                                                                                                      | Screw terminals SK                                                |
| Connection No. of poles                                                                                                                                                                                                                         | Screw terminals SK 2 + PE                                         |
| Connection  No. of poles  Connections per pole                                                                                                                                                                                                  | Screw terminals SK 2 + PE 2                                       |
| Connection  No. of poles  Connections per pole  Protection contact present  USB  Operating voltage AC                                                                                                                                           | Screw terminals SK 2 + PE 2                                       |
| Connection  No. of poles  Connections per pole  Protection contact present  USB  Operating voltage AC  Operating voltage DC                                                                                                                     | Screw terminals SK  2 + PE  2  yes                                |
| Connection  No. of poles  Connections per pole  Protection contact present  USB  Operating voltage AC                                                                                                                                           | Screw terminals SK 2 + PE 2 yes 48 V                              |
| Connection  No. of poles  Connections per pole  Protection contact present  USB  Operating voltage AC  Operating voltage DC                                                                                                                     | Screw terminals SK  2 + PE  2  yes  48 V  48 V                    |
| Connection  No. of poles  Connections per pole  Protection contact present  USB  Operating voltage AC  Operating voltage DC  Operating voltage AC max. (UL-listed)                                                                              | Screw terminals SK  2 + PE  2  yes  48 V  48 V  30 V              |
| Connection  No. of poles  Connections per pole  Protection contact present  USB  Operating voltage AC  Operating voltage DC  Operating voltage AC max. (UL-listed)  Operating voltage DC max. (UL-listed)                                       | Screw terminals SK  2 + PE  2  yes  48 V  48 V  48 V  48 V  48 V  |
| Connection  No. of poles  Connections per pole  Protection contact present  USB  Operating voltage AC  Operating voltage DC  Operating voltage AC max. (UL-listed)  Operating voltage DC max. (UL-listed)  Operating current                    | Screw terminals SK  2 + PE  2  yes  48 V  48 V  48 V  48 V  1,5 A |
| Connection  No. of poles  Connections per pole  Protection contact present  USB  Operating voltage AC  Operating voltage DC  Operating voltage AC max. (UL-listed)  Operating voltage DC max. (UL-listed)  Operating current  USB specification | Screw terminals SK  2 + PE  2  yes  48 V  48 V  48 V  48 V  1,5 A |