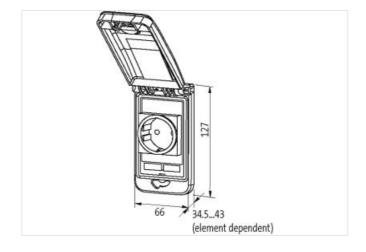

| Degree of protection (EN IEC 60529)           | IP65        |
|-----------------------------------------------|-------------|
| Operating temperature min.                    | -30 °C      |
| Operating temperature max.                    | 70 °C       |
| Storage temperature min.                      | -30 °C      |
| Storage temperature max.                      | 80 °C       |
| Suitable for installation wall thickness min. | 1 mm        |
| Suitable for installation wall thickness max. | 5 mm        |
| Color cover                                   | transparent |
| Color housing                                 | black       |
| Material lid                                  | PC          |
| Material housing                              | PA          |