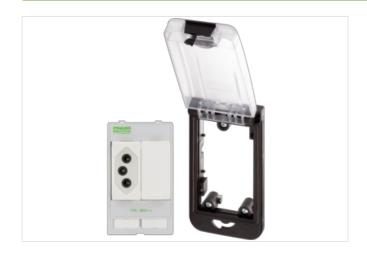

## Illustration

Product may differ from Image

| 27189217      |                                                          |
|---------------|----------------------------------------------------------|
| 27189217      |                                                          |
| 27189217      |                                                          |
| 27189217      |                                                          |
| EC002625      |                                                          |
| 85366990      |                                                          |
| 4048879476867 |                                                          |
| 1             |                                                          |
|               | 27189217<br>27189217<br>27189217<br>EC002625<br>85366990 |