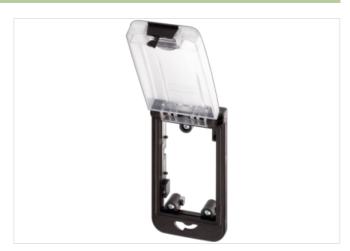

## Illustration

Product may differ from Image

| 27189217      |                                                          |
|---------------|----------------------------------------------------------|
| 27189217      |                                                          |
| 27189217      |                                                          |
| 27189217      |                                                          |
| EC002625      |                                                          |
| 85366990      |                                                          |
| 4048879476867 |                                                          |
| 1             |                                                          |
|               | 27189217<br>27189217<br>27189217<br>EC002625<br>85366990 |