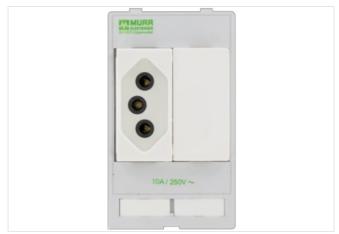

## Illustration

Product may differ from Image

| 27189217      |                                                          |
|---------------|----------------------------------------------------------|
| 27189217      |                                                          |
| 27189217      |                                                          |
| 27189217      |                                                          |
| EC002625      |                                                          |
| 85366990      |                                                          |
| 4048879476867 |                                                          |
| 1             |                                                          |
|               | 27189217<br>27189217<br>27189217<br>EC002625<br>85366990 |