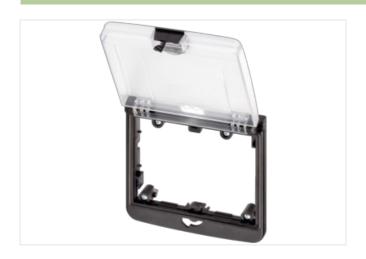

## MODLINK MSDD FRAME DBL TRANSPARENT

Closure Daimler

Frame: plastic PA black Lid: plastic, PC transparent

Closure: Daimler

## Illustration

Product may differ from Image

| Commercial data |          |  |
|-----------------|----------|--|
| ECLASS-6.0      | 27189217 |  |
| ECLASS-6.1      | 27189260 |  |
| ECLASS-7.0      | 27189260 |  |
| ECLASS-8.0      | 27189260 |  |
| ECLASS-9.0      | 27189260 |  |
| ECLASS-10.1     | 27182810 |  |
|                 |          |  |