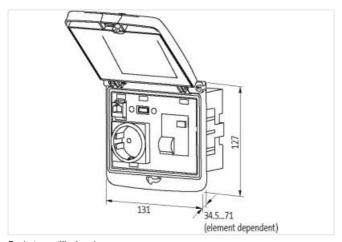

| ECLASS-11.1                                   | 27182810      |  |  |
|-----------------------------------------------|---------------|--|--|
| ECLASS-12.0                                   | 27182810      |  |  |
| ETIM-5.0                                      | EC002625      |  |  |
| customs tariff number                         | 85389099      |  |  |
| GTIN                                          | 4048879388733 |  |  |
| Packaging unit                                | 1             |  |  |
| Mechanical data   Mounting data               |               |  |  |
| Height                                        | 127 mm        |  |  |
| Width                                         | 66 mm         |  |  |
| Depth                                         | 43 mm         |  |  |
| Frame                                         |               |  |  |
| Degree of protection (EN IEC 60529)           | IP65          |  |  |
| Operating temperature min.                    | -30 °C        |  |  |
| Operating temperature max.                    | 70 °C         |  |  |
| Storage temperature min.                      | -30 °C        |  |  |
| Storage temperature max.                      | 80 °C         |  |  |
| Suitable for installation wall thickness min. | 1 mm          |  |  |
| Suitable for installation wall thickness max. | 5 mm          |  |  |
| Color cover                                   | transparent   |  |  |
| Color housing                                 | black         |  |  |
| Material lid                                  | PC            |  |  |
| Material housing                              | PA            |  |  |