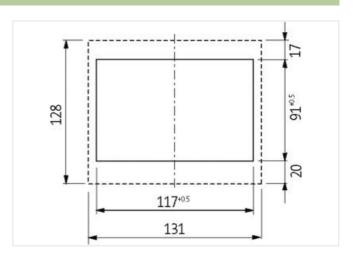

| ECLASS-11.1                                   | 27182810      |  |  |
|-----------------------------------------------|---------------|--|--|
| ECLASS-12.0                                   | 27182810      |  |  |
| ETIM-5.0                                      | EC002625      |  |  |
| customs tariff number                         | 85389099      |  |  |
| GTIN                                          | 4048879388733 |  |  |
| Packaging unit                                | 1             |  |  |
| Mechanical data   Mounting data               |               |  |  |
| Height                                        | 127 mm        |  |  |
| Width                                         | 66 mm         |  |  |
| Depth                                         | 43 mm         |  |  |
| Frame                                         |               |  |  |
| Degree of protection (EN IEC 60529)           | IP65          |  |  |
| Operating temperature min.                    | -30 °C        |  |  |
| Operating temperature max.                    | 70 °C         |  |  |
| Storage temperature min.                      | -30 °C        |  |  |
| Storage temperature max.                      | 80 °C         |  |  |
| Suitable for installation wall thickness min. | 1 mm          |  |  |
| Suitable for installation wall thickness max. | 5 mm          |  |  |
| Color cover                                   | transparent   |  |  |
| Color housing                                 | black         |  |  |
| Material lid                                  | PC            |  |  |
| Material housing                              | PA            |  |  |