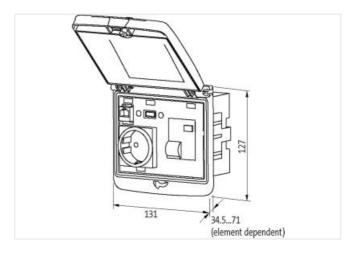

| ECLASS-11.1                                   | 27182810      |  |
|-----------------------------------------------|---------------|--|
| ECLASS-12.0                                   | 27182810      |  |
| ETIM-5.0                                      | EC002625      |  |
| customs tariff number                         | 85389099      |  |
| GTIN                                          | 4048879368865 |  |
| Packaging unit                                | 1             |  |
| Mechanical data   Mounting data               |               |  |
| Height                                        | 127 mm        |  |
| Width                                         | 131 mm        |  |
| Depth                                         | 43 mm         |  |
| Frame                                         |               |  |
| Degree of protection (EN IEC 60529)           | IP65          |  |
| Operating temperature min.                    | -30 °C        |  |
| Operating temperature max.                    | 70 °C         |  |
| Storage temperature min.                      | -30 °C        |  |
| Storage temperature max.                      | 80 °C         |  |
| Suitable for installation wall thickness min. | 1 mm          |  |
| Suitable for installation wall thickness max. | 5 mm          |  |
| Color cover                                   | metallic      |  |
| Color housing                                 | black         |  |
| Material lid                                  | ABS           |  |
| Material housing                              | PA            |  |