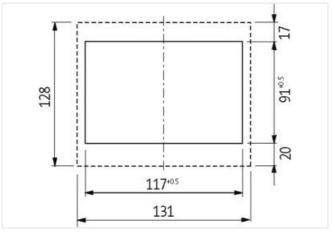

| ECLASS-11.1                                   | 27182810      |  |
|-----------------------------------------------|---------------|--|
| ECLASS-12.0                                   | 27182810      |  |
| ETIM-5.0                                      | EC002625      |  |
| customs tariff number                         | 85389099      |  |
| GTIN                                          | 4048879368865 |  |
| Packaging unit                                | 1             |  |
| Mechanical data   Mounting data               |               |  |
| Height                                        | 127 mm        |  |
| Width                                         | 131 mm        |  |
| Depth                                         | 43 mm         |  |
| Frame                                         |               |  |
| Degree of protection (EN IEC 60529)           | IP65          |  |
| Operating temperature min.                    | -30 °C        |  |
| Operating temperature max.                    | 70 °C         |  |
| Storage temperature min.                      | -30 °C        |  |
| Storage temperature max.                      | 80 °C         |  |
| Suitable for installation wall thickness min. | 1 mm          |  |
| Suitable for installation wall thickness max. | 5 mm          |  |
| Color cover                                   | metallic      |  |
| Color housing                                 | black         |  |
| Material lid                                  | ABS           |  |
| Material housing                              | PA            |  |