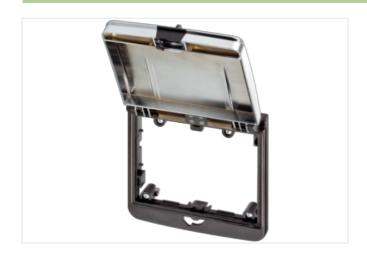

## MODLINK MSDD FRAME DBL METALIC

Closure 3 mm double bit incl. pluggable knob

Frame: plastic PA black Lid: plastic, ABS gray Closure: 3 mm double bit with attachable rotation knob

## Illustration

Product may differ from Image

| Commercial data |          |  |
|-----------------|----------|--|
| ECLASS-6.0      | 27189217 |  |
| ECLASS-6.1      | 27189260 |  |
| ECLASS-7.0      | 27189260 |  |
| ECLASS-8.0      | 27189260 |  |
| ECLASS-9.0      | 27189260 |  |
| ECLASS-10.1     | 27182810 |  |