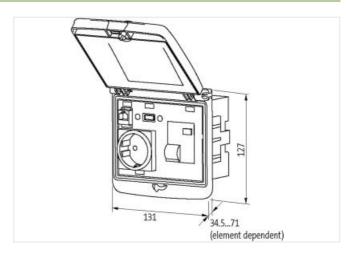

| ECLASS-11.1                                   | 27182810      |  |
|-----------------------------------------------|---------------|--|
| ECLASS-12.0                                   | 27182810      |  |
| ETIM-5.0                                      | EC002625      |  |
| customs tariff number                         | 85389099      |  |
| GTIN                                          | 4048879368865 |  |
| Packaging unit                                | 1             |  |
| Mechanical data   Mounting data               |               |  |
| Height                                        | 127 mm        |  |
| Width                                         | 131 mm        |  |
| Depth                                         | 43 mm         |  |
| Frame                                         |               |  |
| Degree of protection (EN IEC 60529)           | IP65          |  |
| Operating temperature min.                    | -30 °C        |  |
| Operating temperature max.                    | 70 °C         |  |
| Storage temperature min.                      | -30 °C        |  |
| Storage temperature max.                      | 80 °C         |  |
| Suitable for installation wall thickness min. | 1 mm          |  |
| Suitable for installation wall thickness max. | 5 mm          |  |
| Color cover                                   | metallic      |  |
| Color housing                                 | black         |  |
| Material lid                                  | ABS           |  |
| Material housing                              | PA            |  |