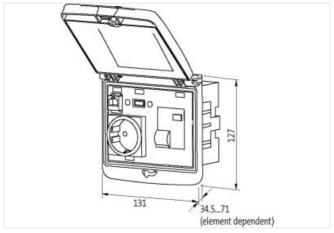

| ECLASS-11.1                                   | 27182810      |
|-----------------------------------------------|---------------|
| ECLASS-12.0                                   | 27182810      |
| ETIM-5.0                                      | EC002625      |
| customs tariff number                         | 85389099      |
| GTIN                                          | 4048879368889 |
| Packaging unit                                | 1             |
| Mechanical data   Mounting data               |               |
| Height                                        | 127 mm        |
| Width                                         | 131 mm        |
| Depth                                         | 43 mm         |
| Frame                                         |               |
| Degree of protection (EN IEC 60529)           | IP65          |
| Operating temperature min.                    | -30 °C        |
| Operating temperature max.                    | 70 °C         |
| Storage temperature min.                      | -30 °C        |
| Storage temperature max.                      | 80 °C         |
| Suitable for installation wall thickness min. | 1 mm          |
| Suitable for installation wall thickness max. | 5 mm          |
| Color cover                                   | gray          |
| Color housing                                 | black         |
| Material lid                                  | PBT           |
| Material housing                              | PA            |