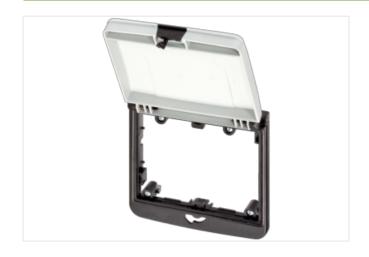

## **MODLINK MSDD FRAME DBL GRAY**

Closure 3 mm double bit incl. pluggable knob

Frame: plastic PA black Lid: plastic, PBT gray Closure: 3 mm double bit with attachable rotation knob

## Illustration

Product may differ from Image

| Commercial data |          |  |
|-----------------|----------|--|
| ECLASS-6.0      | 27144001 |  |
| ECLASS-6.1      | 27189260 |  |
| ECLASS-7.0      | 27189260 |  |
| ECLASS-8.0      | 27189260 |  |
| ECLASS-9.0      | 27189260 |  |
| ECLASS-10.1     | 27182810 |  |