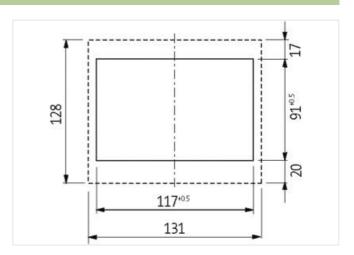

| ECLASS-11.1                                   | 27182810      |
|-----------------------------------------------|---------------|
| ECLASS-12.0                                   | 27182810      |
| ETIM-5.0                                      | EC002625      |
| customs tariff number                         | 85389099      |
| GTIN                                          | 4048879368889 |
| Packaging unit                                | 1             |
| Mechanical data   Mounting data               |               |
| Height                                        | 127 mm        |
| Width                                         | 131 mm        |
| Depth                                         | 43 mm         |
| Frame                                         |               |
| Degree of protection (EN IEC 60529)           | IP65          |
| Operating temperature min.                    | -30 °C        |
| Operating temperature max.                    | 70 °C         |
| Storage temperature min.                      | -30 °C        |
| Storage temperature max.                      | 80 °C         |
| Suitable for installation wall thickness min. | 1 mm          |
| Suitable for installation wall thickness max. | 5 mm          |
| Color cover                                   | gray          |
| Color housing                                 | black         |
| Material lid                                  | PBT           |
| Material housing                              | PA            |