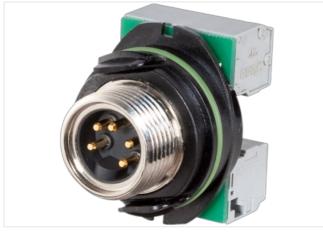

## MODLINK MPV CONTROL CABINET COUPLING

MPV data connection insert

7/8" (male) Spring clamp terminal connection IP65