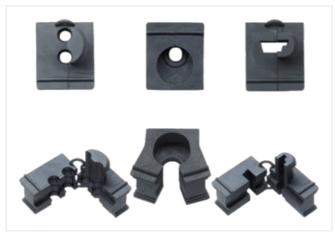

## **MODLINK MSDD CABLE ENTRY SYSTEM**

KDT/ZE 2x6 (Double grommet)

Special glands for 2 cables (Ø 6 mm) For sale only in packing units

## Illustration

Product may differ from Image

| Commercial data       |               |  |
|-----------------------|---------------|--|
| ECLASS-6.0            | 27189217      |  |
| ECLASS-6.1            | 27400604      |  |
| ECLASS-7.0            | 27400604      |  |
| ECLASS-8.0            | 27400604      |  |
| ECLASS-9.0            | 27400604      |  |
| ECLASS-10.1           | 27400604      |  |
| ECLASS-11.1           | 27400604      |  |
| ECLASS-12.0           | 27400604      |  |
| ETIM-5.0              | EC000211      |  |
| customs tariff number | 39269097      |  |
| GTIN                  | 4048879031721 |  |
| Packaging unit        | 10            |  |