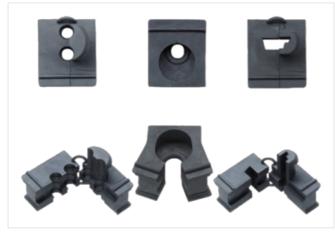

## MODLINK MSDD CABLE ENTRY SYSTEM

ATG/E

Special glands Adapter for gland For sale only in packing units