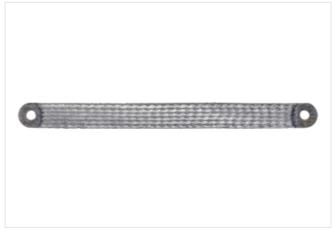

## **GROUNDING STRIP 6MM<sup>2</sup> 100MM FOR M4**

Tinned copper

Ground strap 6 mm²
100 mm for screw (M4)
max. 50 A
for Modlink MSDD
Hole for metric screw or centric screw thread bolt

## Illustration

Product may differ from Image

| Commercial data       |               |
|-----------------------|---------------|
| ECLASS-6.0            | 27149205      |
| ECLASS-6.1            | 27149205      |
| ECLASS-7.0            | 27149205      |
| ECLASS-8.0            | 27149205      |
| ECLASS-9.0            | 27140326      |
| ECLASS-10.1           | 27140326      |
| ECLASS-11.1           | 27140326      |
| ECLASS-12.0           | 27140326      |
| ETIM-5.0              | EC002809      |
| customs tariff number | 74130000      |
| GTIN                  | 4048879031486 |
| Packaging unit        | 1             |