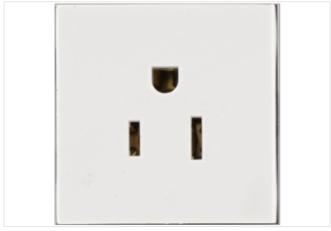

## **MODLINK MSVD CABINET POWER OUTLETS**

NEMA5-15/USA 125V AC / 15 A, screw terminals

USA (NEMA 5-15) white Screw terminals

## Illustration

Product may differ from Image

| Commercial data                 |                    |
|---------------------------------|--------------------|
| ECLASS-6.0                      | 27143423           |
| ECLASS-6.1                      | 27142305           |
| ECLASS-7.0                      | 27142305           |
| ECLASS-8.0                      | 27142305           |
| ECLASS-9.0                      | 27142305           |
| ECLASS-10.1                     | 27142305           |
| ECLASS-11.1                     | 27142305           |
| ECLASS-12.0                     | 27142305           |
| ETIM-5.0                        | EC002625           |
| customs tariff number           | 85366990           |
| GTIN                            | 4048879031349      |
| Packaging unit                  | 1                  |
| Mechanical data   Mounting data |                    |
| Mounting method                 | Snap-in connector  |
| Suitable for mounting type      | Mounting rail TH35 |
| Height                          | 68 mm              |
| Width                           | 47 mm              |
| Depth                           | 56 mm              |