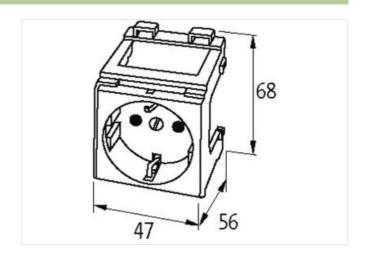

## Illustration

Product may differ from Image

| Commercial data                 |                    |
|---------------------------------|--------------------|
| ECLASS-6.0                      | 27143423           |
| ECLASS-6.1                      | 27142305           |
| ECLASS-7.0                      | 27142305           |
| ECLASS-8.0                      | 27142305           |
| ECLASS-9.0                      | 27142305           |
| ECLASS-10.1                     | 27142305           |
| ECLASS-11.1                     | 27142305           |
| ECLASS-12.0                     | 27142305           |
| ETIM-5.0                        | EC002625           |
| customs tariff number           | 85366990           |
| GTIN                            | 4048879031349      |
| Packaging unit                  | 1                  |
| Mechanical data   Mounting data |                    |
| Mounting method                 | Snap-in connector  |
| Suitable for mounting type      | Mounting rail TH35 |
| Height                          | 68 mm              |
| Width                           | 47 mm              |
| Depth                           | 56 mm              |