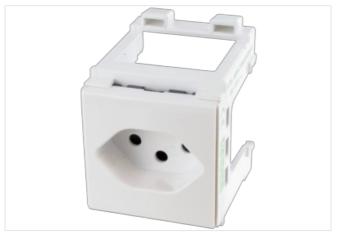

## **MODLINK MSVD CABINET POWER OUTLETS**

Switzerland 250V AC / 10 A

Swiss (white) Spring clamp terminals

## Illustration

Product may differ from Image

| Commercial data                 |                                |
|---------------------------------|--------------------------------|
| ECLASS-6.0                      | 27143423                       |
| ECLASS-6.1                      | 27142305                       |
| ECLASS-7.0                      | 27142305                       |
| ECLASS-8.0                      | 27142305                       |
| ECLASS-9.0                      | 27142305                       |
| ECLASS-10.1                     | 27142305                       |
| ECLASS-11.1                     | 27142305                       |
| ECLASS-12.0                     | 27142305                       |
| ETIM-5.0                        | EC002625                       |
| customs tariff number           | 85366990                       |
| GTIN                            | 4048879031295                  |
| Packaging unit                  | 1                              |
| Electrical data   Supply        |                                |
| Operating voltage AC            | 250 V                          |
| Operating current               | 10 A                           |
| Installation                    |                                |
| Connection cross section max.   | 1,5 mm <sup>2</sup>            |
| AWG number                      | 16                             |
| Installation   Connection       |                                |
| Connection                      | Spring clamp plug-in terminals |
| Mechanical data   Mounting data |                                |
|                                 |                                |