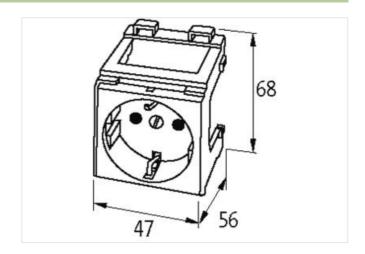

| Mounting method            | geschnappt                |
|----------------------------|---------------------------|
| Suitable for mounting type | mounting rail, (EN 60715) |
| Height                     | 68 mm                     |
| Width                      | 47 mm                     |
| Depth                      | 56 mm                     |