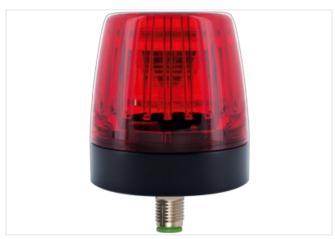

## **COMLIGHT56 LED RED STATUS LIGHT**

With 4 pole M12 bottom exit

Compact status light Flange M12 male, 4-pole red

## Illustration

Product may differ from Image

| Commercial data                        |                  |
|----------------------------------------|------------------|
| ECLASS-6.0                             | 27371220         |
| ECLASS-6.1                             | 27110390         |
| ECLASS-7.0                             | 27110390         |
| ECLASS-8.0                             | 27110390         |
| ECLASS-9.0                             | 27110350         |
| ECLASS-10.1                            | 27110350         |
| ECLASS-11.1                            | 27110350         |
| ECLASS-12.0                            | 27110350         |
| ETIM-5.0                               | EC000232         |
| customs tariff number                  | 85319000         |
| GTIN                                   | 4048879855709    |
| Packaging unit                         | 1                |
| Electrical data   Supply               |                  |
| Operating voltage DC                   | 24 V             |
| Current consumption max.               | 26 mA            |
| Industrial communication   HMI         |                  |
| Luminous intensity                     | 735 mcd          |
| Device protection   Electrical         |                  |
| Degree of protection (EN IEC 60529)    | IP65             |
| Additional condition protection degree | inserted, locked |