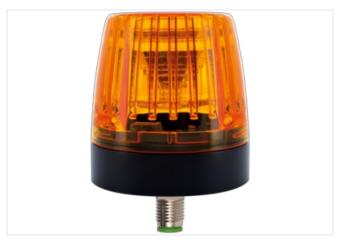

## **COMLIGHT56 LED AMBER STATUS LIGHT**

With 4 pole M12 bottom exit

Compact status light Flange M12 male, 4-pole yellow

## Illustration

Product may differ from Image

| Commercial data                        |                  |
|----------------------------------------|------------------|
| ECLASS-6.0                             | 27371220         |
| ECLASS-6.1                             | 27110390         |
| ECLASS-7.0                             | 27110390         |
| ECLASS-8.0                             | 27110390         |
| ECLASS-9.0                             | 27110350         |
| ECLASS-10.1                            | 27110350         |
| ECLASS-11.1                            | 27110350         |
| ECLASS-12.0                            | 27110350         |
| ETIM-5.0                               | EC000232         |
| customs tariff number                  | 85319000         |
| GTIN                                   | 4048879855716    |
| Packaging unit                         | 1                |
| Electrical data   Supply               |                  |
| Operating voltage DC                   | 24 V             |
| Current consumption max.               | 26 mA            |
| Industrial communication   HMI         |                  |
| Luminous intensity                     | 1340 mcd         |
| Device protection   Electrical         |                  |
| Degree of protection (EN IEC 60529)    | IP65             |
| Additional condition protection degree | inserted, locked |