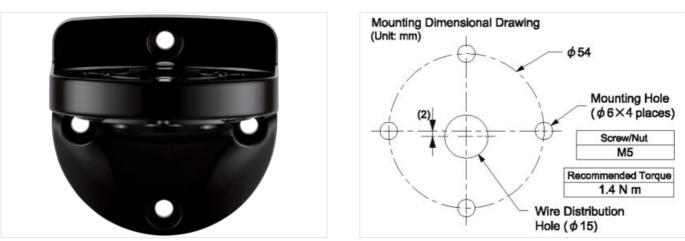

## Modlight70 Pro adapter for wall mounting

Adapter for wall mounting for Modlight70 Pro

## Link to Product

Illustration

Product may differ from Image

| Commercial data                 |               |
|---------------------------------|---------------|
| ECLASS-6.0                      | 27119290      |
| ECLASS-6.1                      | 27371233      |
| ECLASS-7.0                      | 27371233      |
| ECLASS-8.0                      | 27371233      |
| ECLASS-9.0                      | 27371233      |
| ECLASS-10.1                     | 27371233      |
| ECLASS-11.1                     | 27371233      |
| ECLASS-12.0                     | 27371233      |
| ETIM-5.0                        | EC001152      |
| customs tariff number           | 39269097      |
| GTIN                            | 4048879751582 |
| Packaging unit                  | 1             |
| Mechanical data   Material data |               |
| Color housing                   | black         |
| Material housing                | Plastic       |
| Mechanical data   Mounting data |               |
| Height                          | 70 mm         |
| Width                           | 70 mm         |
| Depth                           | 87 mm         |