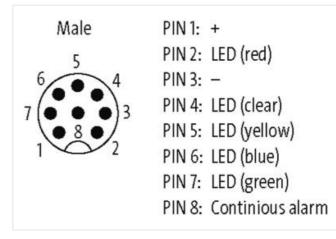

## Modlight70 Pro connecting modul 8 pole M12

downward, Input 24VDC

Basic with M12 connection Outlet on the bottom Connection cables are in the online shop under "Connection Technology".