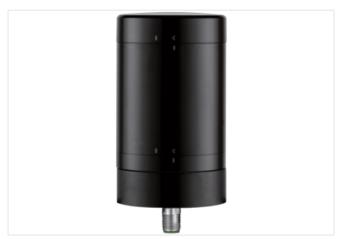

## Illustration

Product may differ from Image

| Commercial data                     |               |  |
|-------------------------------------|---------------|--|
| ECLASS-6.0                          | 27371232      |  |
| ECLASS-6.1                          | 27371232      |  |
| ECLASS-7.0                          | 27371232      |  |
| ECLASS-8.0                          | 27371232      |  |
| ECLASS-9.0                          | 27371232      |  |
| ECLASS-10.1                         | 27371232      |  |
| ECLASS-11.1                         | 27371232      |  |
| ECLASS-12.0                         | 27371232      |  |
| ETIM-5.0                            | EC001152      |  |
| ETIM-6.0                            | EC001152      |  |
| ETIM-7.0                            | EC001152      |  |
| customs tariff number               | 85319000      |  |
| GTIN                                | 4048879758888 |  |
| Packaging unit                      | 1             |  |
| Electrical data   Supply            |               |  |
| Operating voltage DC                | 24 V          |  |
| Operating voltage DC min.           | 21,6 V        |  |
| Operating voltage DC max.           | 26,4 V        |  |
| Device protection   Electrical      |               |  |
| Degree of protection (EN IEC 60529) | IP65          |  |