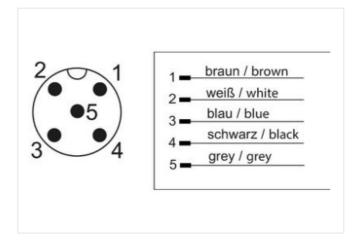

## Modlight70 Pro connecting modul 5 pole M12

downward, Input 24VDC

Basic with M12 connection Outlet on the bottom Connection cables are in the online shop under "Connection Technology".