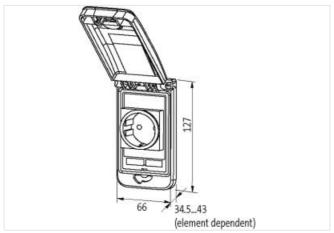

stay connected

| ECLASS-10.1                                                                                                                                                                                                     | 27182810                                 |
|-----------------------------------------------------------------------------------------------------------------------------------------------------------------------------------------------------------------|------------------------------------------|
| ECLASS-11.1                                                                                                                                                                                                     | 27182810                                 |
| ECLASS-12.0                                                                                                                                                                                                     | 27182810                                 |
| ETIM-5.0                                                                                                                                                                                                        | EC002625                                 |
| customs tariff number                                                                                                                                                                                           | 85389099                                 |
| GTIN                                                                                                                                                                                                            | 4048879689441                            |
| Packaging unit                                                                                                                                                                                                  | 1                                        |
| Mechanical data   Mounting data                                                                                                                                                                                 |                                          |
| Height                                                                                                                                                                                                          | 127 mm                                   |
| Width                                                                                                                                                                                                           | 66 mm                                    |
| Depth                                                                                                                                                                                                           | 43 mm                                    |
| Frame                                                                                                                                                                                                           |                                          |
|                                                                                                                                                                                                                 |                                          |
| Degree of protection (EN IEC 60529)                                                                                                                                                                             | IP65                                     |
| Degree of protection (EN IEC 60529)  Operating temperature min.                                                                                                                                                 | IP65<br>-30 °C                           |
|                                                                                                                                                                                                                 |                                          |
| Operating temperature min.                                                                                                                                                                                      | -30 °C                                   |
| Operating temperature min. Operating temperature max.                                                                                                                                                           | -30 °C<br>70 °C                          |
| Operating temperature min. Operating temperature max. Storage temperature min.                                                                                                                                  | -30 °C<br>70 °C<br>-30 °C                |
| Operating temperature min. Operating temperature max. Storage temperature min. Storage temperature max.                                                                                                         | -30 °C<br>70 °C<br>-30 °C<br>80 °C       |
| Operating temperature min. Operating temperature max. Storage temperature min. Storage temperature max. Suitable for installation wall thickness min.                                                           | -30 °C 70 °C -30 °C 80 °C 1 mm           |
| Operating temperature min. Operating temperature max. Storage temperature min. Storage temperature max. Suitable for installation wall thickness min. Suitable for installation wall thickness max.             | -30 °C 70 °C -30 °C 80 °C 1 mm 5 mm      |
| Operating temperature min. Operating temperature max. Storage temperature min. Storage temperature max. Suitable for installation wall thickness min. Suitable for installation wall thickness max. Color cover | -30 °C 70 °C -30 °C 80 °C 1 mm 5 mm gray |