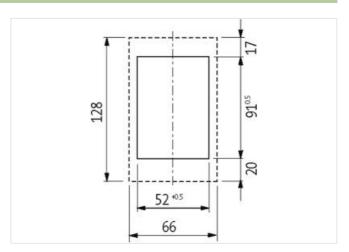

stay connected

| ECLASS-10.1                                                                                                                                                                                                     | 27182810                                 |
|-----------------------------------------------------------------------------------------------------------------------------------------------------------------------------------------------------------------|------------------------------------------|
| ECLASS-11.1                                                                                                                                                                                                     | 27182810                                 |
| ECLASS-12.0                                                                                                                                                                                                     | 27182810                                 |
| ETIM-5.0                                                                                                                                                                                                        | EC002625                                 |
| customs tariff number                                                                                                                                                                                           | 85389099                                 |
| GTIN                                                                                                                                                                                                            | 4048879689441                            |
| Packaging unit                                                                                                                                                                                                  | 1                                        |
| Mechanical data   Mounting data                                                                                                                                                                                 |                                          |
| Height                                                                                                                                                                                                          | 127 mm                                   |
| Width                                                                                                                                                                                                           | 66 mm                                    |
| Depth                                                                                                                                                                                                           | 43 mm                                    |
| Frame                                                                                                                                                                                                           |                                          |
|                                                                                                                                                                                                                 |                                          |
| Degree of protection (EN IEC 60529)                                                                                                                                                                             | IP65                                     |
| Degree of protection (EN IEC 60529)  Operating temperature min.                                                                                                                                                 | IP65<br>-30 °C                           |
|                                                                                                                                                                                                                 |                                          |
| Operating temperature min.                                                                                                                                                                                      | -30 °C                                   |
| Operating temperature min. Operating temperature max.                                                                                                                                                           | -30 °C<br>70 °C                          |
| Operating temperature min. Operating temperature max. Storage temperature min.                                                                                                                                  | -30 °C<br>70 °C<br>-30 °C                |
| Operating temperature min. Operating temperature max. Storage temperature min. Storage temperature max.                                                                                                         | -30 °C<br>70 °C<br>-30 °C<br>80 °C       |
| Operating temperature min. Operating temperature max. Storage temperature min. Storage temperature max. Suitable for installation wall thickness min.                                                           | -30 °C 70 °C -30 °C 80 °C 1 mm           |
| Operating temperature min. Operating temperature max. Storage temperature min. Storage temperature max. Suitable for installation wall thickness min. Suitable for installation wall thickness max.             | -30 °C 70 °C -30 °C 80 °C 1 mm 5 mm      |
| Operating temperature min. Operating temperature max. Storage temperature min. Storage temperature max. Suitable for installation wall thickness min. Suitable for installation wall thickness max. Color cover | -30 °C 70 °C -30 °C 80 °C 1 mm 5 mm gray |