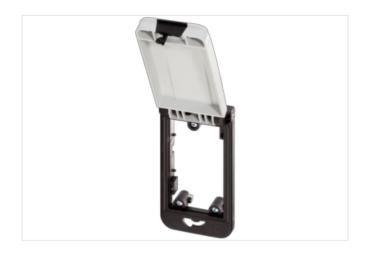

## **MODLINK MSDD FRAME SINGLE GREY**

with customized printing

Customized printing Frame: plastic PA black Lid: plastic, PBT gray Closure: 3 mm double bit with attachable rotation knob

## Illustration

Product may differ from Image

| Commercial data |          |  |
|-----------------|----------|--|
| ECLASS-6.0      | 27189217 |  |
| ECLASS-6.1      | 27189260 |  |
| ECLASS-7.0      | 27189260 |  |
| ECLASS-8.0      | 27189260 |  |
| ECLASS-9.0      | 27182810 |  |