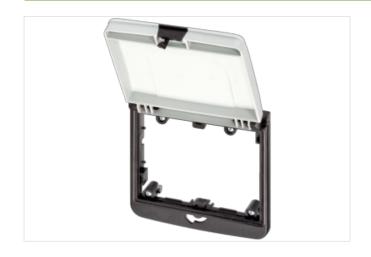

## **MODLINK MSDD FRAME DBL GREY**

with customized printing

Customized printing Frame: plastic PA black Lid: plastic, PBT gray Closure: 3 mm double bit with attachable rotation knob

## Illustration

Product may differ from Image

| Commercial data |          |
|-----------------|----------|
| ECLASS-6.0      | 27189217 |
| ECLASS-6.1      | 27189260 |
| ECLASS-7.0      | 27189260 |
| ECLASS-8.0      | 27189260 |
| ECLASS-9.0      | 27182810 |