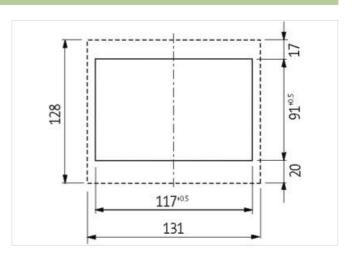

stay connected

| ECLASS-10.1                                                                                                                                               | 27182810                                |
|-----------------------------------------------------------------------------------------------------------------------------------------------------------|-----------------------------------------|
| ECLASS-11.1                                                                                                                                               | 27182810                                |
| ECLASS-12.0                                                                                                                                               | 27182810                                |
| ETIM-5.0                                                                                                                                                  | EC002625                                |
| customs tariff number                                                                                                                                     | 85389099                                |
| GTIN                                                                                                                                                      | 4048879652667                           |
| Packaging unit                                                                                                                                            | 1                                       |
| Mechanical data   Mounting data                                                                                                                           |                                         |
| Height                                                                                                                                                    | 127 mm                                  |
| Width                                                                                                                                                     | 131 mm                                  |
| Depth                                                                                                                                                     | 43 mm                                   |
| Frame                                                                                                                                                     |                                         |
| Degree of protection (EN IEC 60529)                                                                                                                       | IP65                                    |
| Operating temperature min.                                                                                                                                | -30 °C                                  |
| Operating temperature max.                                                                                                                                | 70 °C                                   |
|                                                                                                                                                           | 70 G                                    |
| Storage temperature min.                                                                                                                                  | -30 °C                                  |
|                                                                                                                                                           |                                         |
| Storage temperature min.                                                                                                                                  | -30 °C                                  |
| Storage temperature min. Storage temperature max.                                                                                                         | -30 °C<br>80 °C                         |
| Storage temperature min.  Storage temperature max.  Suitable for installation wall thickness min.                                                         | -30 °C<br>80 °C<br>1 mm                 |
| Storage temperature min.  Storage temperature max.  Suitable for installation wall thickness min.  Suitable for installation wall thickness max.          | -30 °C<br>80 °C<br>1 mm<br>5 mm         |
| Storage temperature min. Storage temperature max. Suitable for installation wall thickness min. Suitable for installation wall thickness max. Color cover | -30 °C<br>80 °C<br>1 mm<br>5 mm<br>gray |