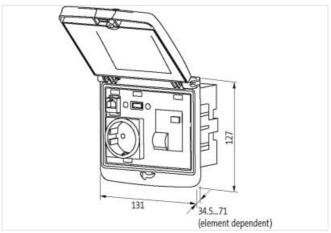

stay connected

| ECLASS-10.1                                                                                                                                               | 27182810                                |
|-----------------------------------------------------------------------------------------------------------------------------------------------------------|-----------------------------------------|
| ECLASS-11.1                                                                                                                                               | 27182810                                |
| ECLASS-12.0                                                                                                                                               | 27182810                                |
| ETIM-5.0                                                                                                                                                  | EC002625                                |
| customs tariff number                                                                                                                                     | 85389099                                |
| GTIN                                                                                                                                                      | 4048879652667                           |
| Packaging unit                                                                                                                                            | 1                                       |
| Mechanical data   Mounting data                                                                                                                           |                                         |
| Height                                                                                                                                                    | 127 mm                                  |
| Width                                                                                                                                                     | 131 mm                                  |
| Depth                                                                                                                                                     | 43 mm                                   |
| Frame                                                                                                                                                     |                                         |
| Degree of protection (EN IEC 60529)                                                                                                                       | IP65                                    |
| Operating temperature min.                                                                                                                                | -30 °C                                  |
| Operating temperature max.                                                                                                                                | 70 °C                                   |
|                                                                                                                                                           | 70 G                                    |
| Storage temperature min.                                                                                                                                  | -30 °C                                  |
|                                                                                                                                                           |                                         |
| Storage temperature min.                                                                                                                                  | -30 °C                                  |
| Storage temperature min. Storage temperature max.                                                                                                         | -30 °C<br>80 °C                         |
| Storage temperature min.  Storage temperature max.  Suitable for installation wall thickness min.                                                         | -30 °C<br>80 °C<br>1 mm                 |
| Storage temperature min.  Storage temperature max.  Suitable for installation wall thickness min.  Suitable for installation wall thickness max.          | -30 °C<br>80 °C<br>1 mm<br>5 mm         |
| Storage temperature min. Storage temperature max. Suitable for installation wall thickness min. Suitable for installation wall thickness max. Color cover | -30 °C<br>80 °C<br>1 mm<br>5 mm<br>gray |