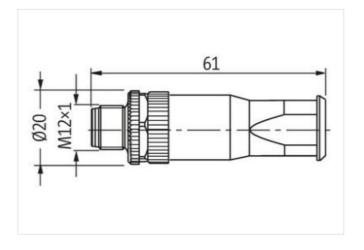

## Illustration

Product may differ from Image

| M12      |      |
|----------|------|
| IP67     |      |
|          |      |
| 27279221 |      |
|          | IP67 |

| ECLASS-6.1                                | 27260702            |
|-------------------------------------------|---------------------|
| ECLASS-7.0                                | 27440102            |
| ECLASS-8.0                                | 27440102            |
| ECLASS-9.0                                | 27440116            |
| ECLASS-10.1                               | 27440102            |
| ECLASS-11.1                               | 27440102            |
| ECLASS-12.0                               | 27440116            |
| ETIM-5.0                                  | EC002635            |
| customs tariff number                     | 85366990            |
| GTIN                                      | 4048879438223       |
| Packaging unit                            | 1                   |
| Electrical data   Supply                  |                     |
| Operating voltage AC max.                 | 60 V                |
| Operating voltage DC max.                 | 60 V                |
| Operating current per contact max. (40°C) | 7,5 A               |
| Installation                              |                     |
| Connection cross section max.             | 1,5 mm <sup>2</sup> |
| Installation   Connection                 |                     |
| Tightening torque                         | 0,6 Nm              |
| Device protection   Electrical            |                     |
| Additional condition protection degree    | inserted, screwed   |
| Mechanical data   Mounting data           |                     |
| Mounting method                           | Schraubgewinde      |
| Clamping range min.                       | 2,5 mm              |
| Clamping range max.                       | 8 mm                |
| Height                                    | 61 mm               |
| Width                                     | 20 mm               |
| Depth                                     | 20 mm               |
| Environmental characteristics   Climatic  |                     |
| Operating temperature min.                | -30 °C              |
| Operating temperature max.                | 85 °C               |