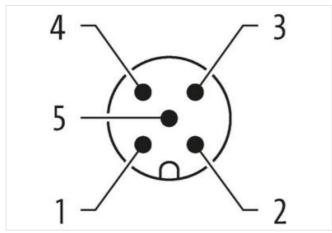

## M12 male 0° A-cod. screw terminal

5-pol., 0,14 - 1,5mm<sup>2</sup>, 2,5 - 8mm

Male straight M12, 5-pole Screw terminals

Plastic housings with good resistance against chemicals and oils.

The resistance to aggressive media should be individually tested for your application. Further details on request.