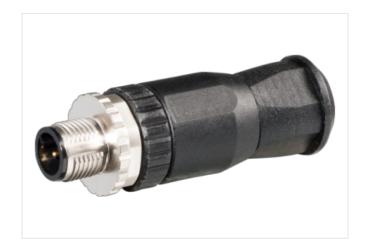

## M12 male 0° A-cod. screw terminal

5-pol., 0,14 - 1,5mm<sup>2</sup>, 2,5 - 8mm

Male straight M12, 5-pole Screw terminals

Plastic housings with good resistance against chemicals and oils.

The resistance to aggressive media should be individually tested for your application. Further details on request.

## Illustration

Product may differ from Image

| M12      |      |
|----------|------|
| IP67     |      |
|          |      |
| 27279221 |      |
|          | IP67 |

| ECLASS-6.1                                | 27260702            |
|-------------------------------------------|---------------------|
| ECLASS-7.0                                | 27440102            |
| ECLASS-8.0                                | 27440102            |
| ECLASS-9.0                                | 27440116            |
| ECLASS-10.1                               | 27440102            |
| ECLASS-11.1                               | 27440102            |
| ECLASS-12.0                               | 27440116            |
| ETIM-5.0                                  | EC002635            |
| customs tariff number                     | 85366990            |
| GTIN                                      | 4048879438223       |
| Packaging unit                            | 1                   |
| Electrical data   Supply                  |                     |
| Operating voltage AC max.                 | 60 V                |
| Operating voltage DC max.                 | 60 V                |
| Operating current per contact max. (40°C) | 7,5 A               |
| Installation                              |                     |
| Connection cross section max.             | 1,5 mm <sup>2</sup> |
| Installation   Connection                 |                     |
| Tightening torque                         | 0,6 Nm              |
| Device protection   Electrical            |                     |
| Additional condition protection degree    | inserted, screwed   |
| Mechanical data   Mounting data           |                     |
| Mounting method                           | Schraubgewinde      |
| Clamping range min.                       | 2,5 mm              |
| Clamping range max.                       | 8 mm                |
| Height                                    | 61 mm               |
| Width                                     | 20 mm               |
| Depth                                     | 20 mm               |
| Environmental characteristics   Climatic  |                     |
| Operating temperature min.                | -30 °C              |
| Operating temperature max.                | 85 °C               |