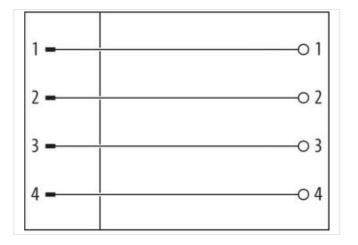

## M12 male 0° A-cod. screw terminal

4-pol., max. 1,5mm<sup>2</sup>, 8 -10mm

Male straight M12, 4-pole Screw terminals Sealing range (cable Ø): 8...10 mm Plastic housings with good resistance against chemicals and oils. The resistance to aggressive media should be individually tested for your application. Further details on request.