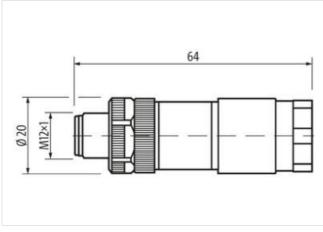

## M12 male 0° A-cod. screw terminal

4-pol., max. 1,5mm<sup>2</sup>, 8 -10mm

Male straight M12, 4-pole Screw terminals Sealing range (cable Ø): 8...10 mm Plastic housings with good resistance against chemicals and oils. The resistance to aggressive media should be individually tested for your application. Further details on request.