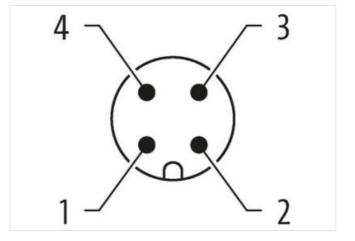

## M12 male 0° A-cod. screw terminal

4-pol., max. 1,5mm<sup>2</sup>, 8 -10mm

Male straight M12, 4-pole Screw terminals Sealing range (cable Ø): 8...10 mm Plastic housings with good resistance against chemicals and oils. The resistance to aggressive media should be individually tested for your application. Further details on request.