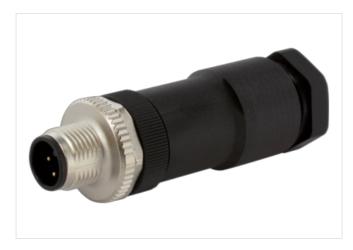

## M12 male 0° A-cod. screw terminal

4-pol., max. 1,5mm<sup>2</sup>, 8 -10mm

Male straight M12, 4-pole Screw terminals Sealing range (cable Ø): 8...10 mm Plastic housings with good resistance against chemicals and oils. The resistance to aggressive media should be individually tested for your application. Further details on request.

## Link to Product

Illustration

Product may differ from Image

| Side 1                              |          |
|-------------------------------------|----------|
| Family construction form            | M12      |
| Degree of protection (EN IEC 60529) | IP67     |
| Commercial data                     |          |
| ECLASS-6.0                          | 27279221 |
| ECLASS-7.0                          | 27440104 |
| ECLASS-8.0                          | 27440104 |
| ECLASS-9.0                          | 27440102 |
| ECLASS-10.1                         | 27440102 |