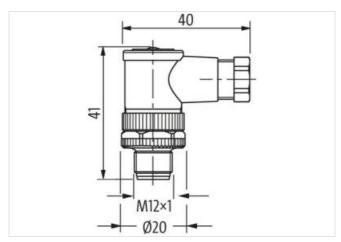

## M12 male 90° A-cod. screw terminal

4-pol., max. 0,75mm<sup>2</sup> 6 - 8mm

Male 90° M12, 4-pole Screw terminals

Sealing range (cable Ø): 6...8 mm

Plastic housings with good resistance against chemicals and oils.

## Illustration

Product may differ from Image

| 0,6 Nm             |                        |
|--------------------|------------------------|
| screwed, pluggable |                        |
| M12                |                        |
| M12 x 1            |                        |
|                    | screwed, pluggable M12 |