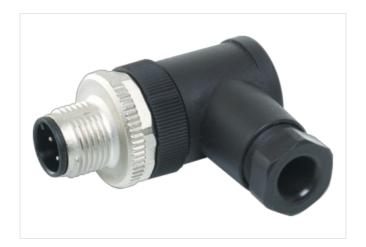

## M12 male 90° A-cod. screw terminal

4-pol., max. 0,75mm<sup>2</sup> 6 - 8mm

Male 90° M12, 4-pole Screw terminals

Sealing range (cable Ø): 6...8 mm

Plastic housings with good resistance against chemicals and oils.

## Illustration

Product may differ from Image

| 0,6 Nm             |                        |
|--------------------|------------------------|
| screwed, pluggable |                        |
| M12                |                        |
| M12 x 1            |                        |
|                    | screwed, pluggable M12 |