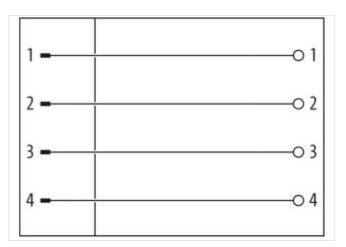

## M12 male 90° A-cod. screw terminal

4-pol., max. 0,75mm<sup>2</sup> 6 - 8mm

Male 90° M12, 4-pole Screw terminals

Sealing range (cable Ø): 6...8 mm

Plastic housings with good resistance against chemicals and oils.