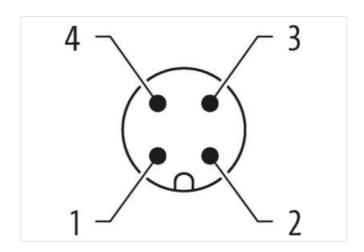

## M12 male 90° A-cod. screw terminal

4-pol., max. 0,75mm<sup>2</sup> 6 - 8mm

Male 90° M12, 4-pole Screw terminals

Sealing range (cable Ø): 6...8 mm

Plastic housings with good resistance against chemicals and oils.