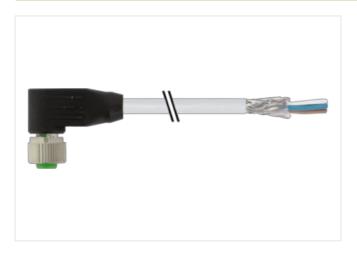

## M12 female 90° A-cod. with cable shielded

PUR 5x0.34 shielded gy UL/CSA+drag ch. 6m

Female 90° M12, 5-pole shielded with cable sleeves Plastic housings with good resistance against chemicals and oils. The resistance to aggressive media should be individually tested for your application. Further details on request. Further cable lengths on request.

## Link to Product

Illustration

Product may differ from Image

Cable length