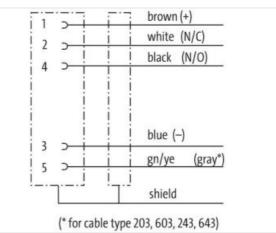

## M12 female 90° A-cod. with cable shielded

PUR 5x0.34 shielded gy UL/CSA+drag ch. 6m

Female 90° M12, 5-pole shielded with cable sleeves Plastic housings with good resistance against chemicals and oils. The resistance to aggressive media should be individually tested for your application. Further details on request. Further cable lengths on request.