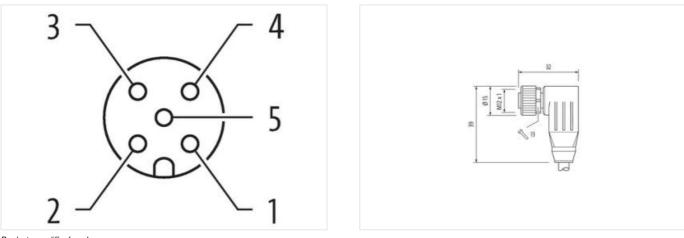

## M12 female 90° A-cod. with cable shielded

PUR 5x0.34 shielded gy UL/CSA+drag ch. 6m

Female 90° M12, 5-pole shielded with cable sleeves Plastic housings with good resistance against chemicals and oils. The resistance to aggressive media should be individually tested for your application. Further details on request. Further cable lengths on request.

## Side 1

Tightening torque

The information in this Product-PDF has been compiled with the utmost care. Liability for the correctness completeness and topicality of the information is restricted to gross negligence. Version: 2024-05-20