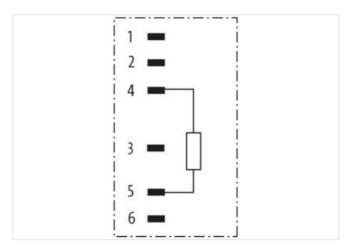

## Bus terminating plug M12 male A-cod.

CUBE67

Cube67 Terminating resistor Male M12, 6-pole A-coded

Plastic housings with good resistance against chemicals and oils.

The resistance to aggressive media should be individually tested for your application. Further details on request.