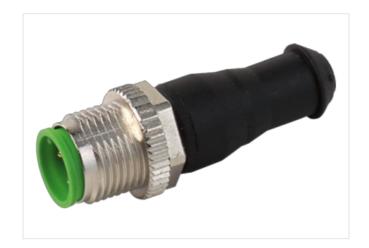

## Bus terminating plug M12 male A-cod.

CUBE67

Cube67 Terminating resistor Male M12, 6-pole A-coded

Plastic housings with good resistance against chemicals and oils.

The resistance to aggressive media should be individually tested for your application. Further details on request.

## Illustration

Product may differ from Image

| Side 1                              |        |
|-------------------------------------|--------|
| Tightening torque                   | 0,6 Nm |
| Family construction form            | M12    |
| Degree of protection (EN IEC 60529) | IP67   |