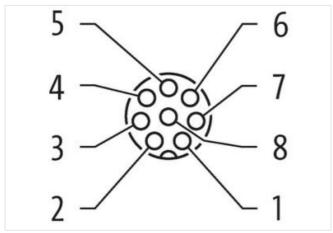

## Illustration

| 1 — | ─ WH |  |
|-----|------|--|
| ) \ | BN   |  |
| 2 > | GN   |  |
| 1 5 | YE   |  |
|     | GY   |  |
|     | PK   |  |
|     | BU   |  |
|     | RD   |  |
| 3>— |      |  |

Product may differ from Image