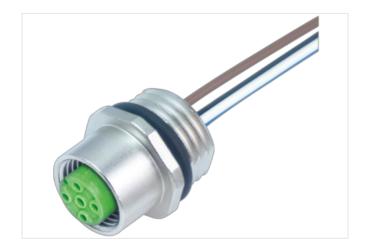

## M12 female recept. A-cod. front

PVC-wires 8x0.25 0.5m

Flange female M12, 8-pole Front mounting with multi-strand wire

## Illustration

| 1 — | ─ WH |  |
|-----|------|--|
| ) \ | BN   |  |
| 2 > | GN   |  |
| 1 5 | YE   |  |
|     | GY   |  |
|     | PK   |  |
|     | BU   |  |
|     | RD   |  |
| 3>— |      |  |

Product may differ from Image