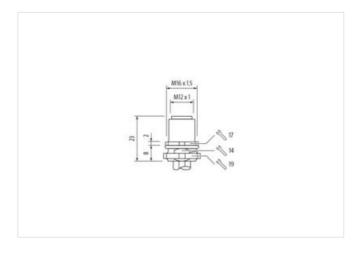

| Cable length             | 0,5 m             |
|--------------------------|-------------------|
| Side 1                   |                   |
| Tightening torque        | 0,6 Nm            |
| Mounting method          | inserted, screwed |
| Family construction form | M12               |

stay connected

| Zinc die-casting IP67 27279220 27440103                                                                                                               |
|-------------------------------------------------------------------------------------------------------------------------------------------------------|
| 27279220                                                                                                                                              |
|                                                                                                                                                       |
|                                                                                                                                                       |
|                                                                                                                                                       |
|                                                                                                                                                       |
| 27440103                                                                                                                                              |
| 27440103                                                                                                                                              |
| 27440103                                                                                                                                              |
| 27440103                                                                                                                                              |
| 27440103                                                                                                                                              |
| EC001855                                                                                                                                              |
| 85444290                                                                                                                                              |
| 4048879295048                                                                                                                                         |
| 1                                                                                                                                                     |
|                                                                                                                                                       |
| 30 V                                                                                                                                                  |
| 30 V                                                                                                                                                  |
| 2 A                                                                                                                                                   |
|                                                                                                                                                       |
| M16 x 1.5                                                                                                                                             |
|                                                                                                                                                       |
| 3, 4, 6P                                                                                                                                              |
| inserted, screwed                                                                                                                                     |
| 0.8 kV                                                                                                                                                |
| V,0 NV                                                                                                                                                |
|                                                                                                                                                       |
| nickel plated                                                                                                                                         |
| Zinc die-casting                                                                                                                                      |
|                                                                                                                                                       |
| Schraubgewinde                                                                                                                                        |
| Schraubgewinde                                                                                                                                        |
|                                                                                                                                                       |
| -25 °C                                                                                                                                                |
| 85 °C                                                                                                                                                 |
| depending on cable quality                                                                                                                            |
|                                                                                                                                                       |
| Protect the connectors by suitable measures from mechanical loads, e.g. by the usage of cable ties.                                                   |
| <b>Attention:</b> Observe the permissible bending radii when laying cables, as the IP protection class can be endangered by excessive bending forces. |
|                                                                                                                                                       |
| yes                                                                                                                                                   |
|                                                                                                                                                       |
| 903                                                                                                                                                   |
| blue, white, green, yellow, gray, pink, red, brown                                                                                                    |
| 1,15 mm                                                                                                                                               |
| ± 5 %                                                                                                                                                 |
| PVC                                                                                                                                                   |
| 8                                                                                                                                                     |
| 0,25 mm <sup>2</sup>                                                                                                                                  |
| -40 °C                                                                                                                                                |
| 2 E 8 2 1                                                                                                                                             |