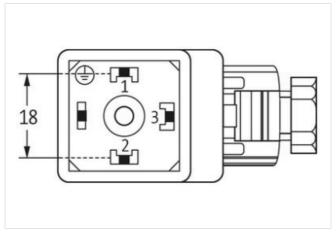

#### SVS VALVE PLUG FORM A 18MM FIELD-WIREABLE

24V LED M16x1.5

Form A (18 mm) for pressure switch 24 V AC/DC ±25% LED green (1) yellow (3)

metric

Plastic housings with good resistance against chemicals and oils.

### Illustration

Product may differ from Image