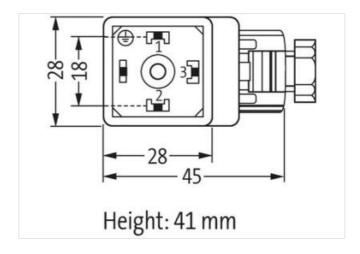

#### SVS VALVE PLUG FORM A 18MM FIELD-WIREABLE

24V LED M16x1.5

Form A (18 mm) for pressure switch 24 V AC/DC ±25% LED green (1) yellow (3)

metric

Plastic housings with good resistance against chemicals and oils.

### Illustration

Product may differ from Image