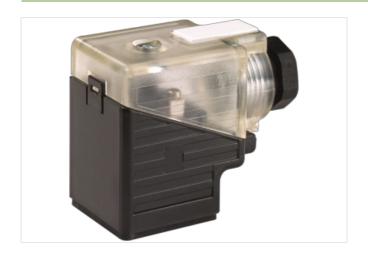

#### SVS VALVE PLUG FORM A 18MM FIELD-WIREABLE

24V LED M16x1.5

Form A (18 mm) for pressure switch 24 V AC/DC ±25% LED green (1) yellow (3)

metric

Plastic housings with good resistance against chemicals and oils.

### Illustration

Product may differ from Image