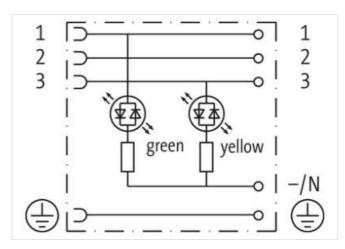

#### SVS VALVE PLUG FORM A 18MM FIELD-WIREABLE

24V LED M16x1.5

Form A (18 mm) for pressure switch 24 V AC/DC ±25% LED green (1) yellow (3)

metric

Plastic housings with good resistance against chemicals and oils.

# Commercial data

ECLASS-6.0 27279221

| ECLASS-7.0 | 27440104 |          |
|------------|----------|----------|
| 202.007.0  |          |          |
| ECLASS-8.0 | 27440104 | <u> </u> |

| ECLASS-8.0                               | 27440104          |
|------------------------------------------|-------------------|
| ECLASS-9.0                               | 27440102          |
| ECLASS-10.1                              | 27440105          |
| ECLASS-11.1                              | 27440105          |
| ECLASS-12.0                              | 27440105          |
| ETIM-5.0                                 | EC002062          |
| customs tariff number                    | 85366990          |
| GTIN                                     | 4048879187411     |
| Packaging unit                           | 1                 |
| Electrical data   Supply                 |                   |
| Operating voltage AC                     | 24 V              |
| Operating voltage AC min.                | 18 V              |
| Operating voltage AC max.                | 30 V              |
| Operating voltage DC                     | 24 V              |
| Operating voltage DC min.                | 18 V              |
| Operating voltage DC max.                | 30 V              |
| Current operating per contact max.       | 4 A               |
| Installation   Connection                |                   |
| Tightening torque                        | 0,4 Nm            |
| Mounting set                             | M3                |
| Installation   Pin assignment            |                   |
| No. of poles                             | 3 + PE            |
| Device protection   Electrical           |                   |
| Additional condition protection degree   | inserted, screwed |
| Environmental characteristics   Climatic |                   |
| Operating temperature min.               | -20 °C            |
| Operating temperature max.               | 60 °C             |
| Important installation notes             |                   |