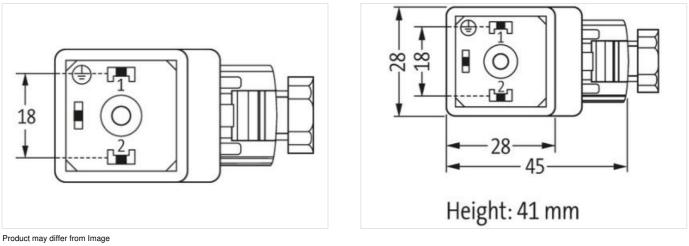

Murrelektronik Inc. | 1327 Northbrook Parkway, Suite 460 | Suwanee, GA 30024 | Fon +1 770 497-9292 | Fax +1 770 497-9391 | shop@murrinc.com | shop.murrinc.com

| ECLASS-6.1                               | 27279221                                                                                               |
|------------------------------------------|--------------------------------------------------------------------------------------------------------|
| ECLASS-7.0                               | 27440104                                                                                               |
| ECLASS-8.0                               | 27440104                                                                                               |
| ECLASS-9.0                               | 27440105                                                                                               |
| ECLASS-10.1                              | 27440105                                                                                               |
| ECLASS-11.1                              | 27440105                                                                                               |
| ECLASS-12.0                              | 27440105                                                                                               |
| ETIM-5.0                                 | EC002062                                                                                               |
| customs tariff number                    | 85366990                                                                                               |
| GTIN                                     | 4048879187374                                                                                          |
| Packaging unit                           | 1                                                                                                      |
| Electrical data   Supply                 |                                                                                                        |
| Operating voltage AC min.                | 24 V                                                                                                   |
| Operating voltage AC max.                | 230 V                                                                                                  |
| Operating voltage DC min.                | 24 V                                                                                                   |
| Operating voltage DC max.                | 230 V                                                                                                  |
| Current operating per contact max.       | 1 A                                                                                                    |
| Diagnostics                              |                                                                                                        |
| Status indication LED                    | yellow                                                                                                 |
| Installation                             |                                                                                                        |
| Connection cross section max.            | 1,5 mm²                                                                                                |
| Installation   Connection                |                                                                                                        |
| Tightening torque                        | 0,4 Nm                                                                                                 |
| Mounting set                             | M16 x 1.5                                                                                              |
| Installation   Pin assignment            |                                                                                                        |
| No. of poles                             | 2 + PE                                                                                                 |
| Device protection   Electrical           |                                                                                                        |
| Additional condition protection degree   | inserted, screwed                                                                                      |
| Pollution Degree                         | 2                                                                                                      |
| Rated surge voltage                      | 2,5 kV                                                                                                 |
| Material group (IEC 60664-1)             | III                                                                                                    |
| Mechanical data   Mounting data          |                                                                                                        |
| fastening screw                          | M3                                                                                                     |
| Clamping range min.                      | 5 mm                                                                                                   |
| Clamping range max.                      | 10 mm                                                                                                  |
| Environmental characteristics   Climatic |                                                                                                        |
| Operating temperature min.               | -20 °C                                                                                                 |
| Operating temperature max.               | 0° 00                                                                                                  |
| Important installation notes             |                                                                                                        |
| Note on strain relief                    | Protect the connectors by suitable measures from mechanical loads, e.g. by the usage of cable ties.    |
| Note on bending radius                   | Attention: Observe the permissible bending radii when laying cables, as the IP protection class can be |