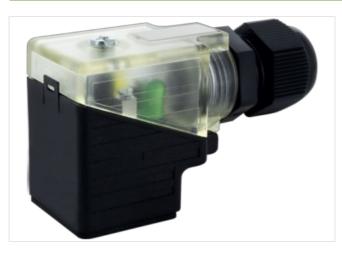

## SVS VALVE PLUG FORM A 18MM FIELD-WIREABLE

24...230V LED M16x1.5 Bridge Rectifier

Form A (18 mm) 24...230 V AC/DC LED and bridge rectifier metric Plastic housings with good resistance against chemicals and oils. The resistance to aggressive media should be individually tested for your application. Further details on request.

## Link to Product

Illustration

| Degree of protection (EN IEC 60529) IP65   Commercial data ECLASS-6.0   27279221 |                         |          |
|----------------------------------------------------------------------------------|-------------------------|----------|
|                                                                                  | otection (EN IEC 60529) | IP65     |
| ECLASS-6.0 27279221                                                              | I data                  |          |
|                                                                                  |                         | 27279221 |