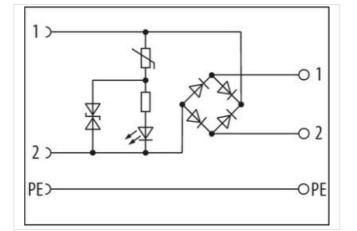

## SVS VALVE PLUG FORM A 18MM FIELD-WIREABLE

24...230V LED M16x1.5 Bridge Rectifier

Form A (18 mm) 24...230 V AC/DC LED and bridge rectifier metric Plastic housings with good resistance against chemicals and oils. The resistance to aggressive media should be individually tested for your application. Further details on request.

Murrelektronik Inc. | 1327 Northbrook Parkway, Suite 460 | Suwanee, GA 30024 | Fon +1 770 497-9292 | Fax +1 770 497-9391 | shop@murrinc.com | shop.murrinc.com

| ECLASS-6.1                               | 27279221                                                                                               |
|------------------------------------------|--------------------------------------------------------------------------------------------------------|
| ECLASS-7.0                               | 27440104                                                                                               |
| ECLASS-8.0                               | 27440104                                                                                               |
| ECLASS-9.0                               | 27440105                                                                                               |
| ECLASS-10.1                              | 27440105                                                                                               |
| ECLASS-11.1                              | 27440105                                                                                               |
| ECLASS-12.0                              | 27440105                                                                                               |
| ETIM-5.0                                 | EC002062                                                                                               |
| customs tariff number                    | 85366990                                                                                               |
| GTIN                                     | 4048879187374                                                                                          |
| Packaging unit                           | 1                                                                                                      |
| Electrical data   Supply                 |                                                                                                        |
| Operating voltage AC min.                | 24 V                                                                                                   |
| Operating voltage AC max.                | 230 V                                                                                                  |
| Operating voltage DC min.                | 24 V                                                                                                   |
| Operating voltage DC max.                | 230 V                                                                                                  |
| Current operating per contact max.       | 1 A                                                                                                    |
| Diagnostics                              |                                                                                                        |
| Status indication LED                    | yellow                                                                                                 |
| Installation                             |                                                                                                        |
| Connection cross section max.            | 1,5 mm²                                                                                                |
| Installation   Connection                |                                                                                                        |
| Tightening torque                        | 0,4 Nm                                                                                                 |
| Mounting set                             | M16 x 1.5                                                                                              |
| Installation   Pin assignment            |                                                                                                        |
| No. of poles                             | 2 + PE                                                                                                 |
| Device protection   Electrical           |                                                                                                        |
| Additional condition protection degree   | inserted, screwed                                                                                      |
| Pollution Degree                         | 2                                                                                                      |
| Rated surge voltage                      | 2,5 kV                                                                                                 |
| Material group (IEC 60664-1)             | III                                                                                                    |
| Mechanical data   Mounting data          |                                                                                                        |
| fastening screw                          | M3                                                                                                     |
| Clamping range min.                      | 5 mm                                                                                                   |
| Clamping range max.                      | 10 mm                                                                                                  |
| Environmental characteristics   Climatic |                                                                                                        |
| Operating temperature min.               | -20 °C                                                                                                 |
| Operating temperature max.               | 0° 00                                                                                                  |
| Important installation notes             |                                                                                                        |
| Note on strain relief                    | Protect the connectors by suitable measures from mechanical loads, e.g. by the usage of cable ties.    |
| Note on bending radius                   | Attention: Observe the permissible bending radii when laying cables, as the IP protection class can be |