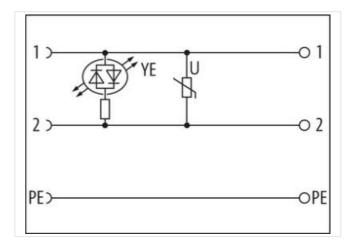

## SVS Eco valve plug B-10mm screw terminal

2-pol. + PE, 0,5 - 1,5mm<sup>2</sup>, 6 - 8mm, LED+VDR 110V

Form B (10 mm) 110 V AC/DC ±15% LED and VDR metric field-wireable Plastic housings with good resistance against chemicals and oils. The resistance to aggressive media should be individually tested for your application. Further details on request.

## Link to Product

Murrelektronik Inc. | 1327 Northbrook Parkway, Suite 460 | Suwanee, GA 30024 | Fon +1 770 497-9292 | Fax +1 770 497-9391 | shop@murrinc.com | shop.murrinc.com

| ECLASS-6.0                               | 27279221                                                                                               |
|------------------------------------------|--------------------------------------------------------------------------------------------------------|
| ECLASS-7.0                               | 27440104                                                                                               |
| ECLASS-8.0                               | 27440104                                                                                               |
| ECLASS-9.0                               | 27440102                                                                                               |
| ECLASS-10.1                              | 27440105                                                                                               |
| ECLASS-11.1                              | 27440105                                                                                               |
| ECLASS-12.0                              | 27440105                                                                                               |
| ETIM-5.0                                 | EC002062                                                                                               |
| customs tariff number                    | 85366990                                                                                               |
| GTIN                                     | 4048879187299                                                                                          |
| Packaging unit                           | 1                                                                                                      |
| Electrical data   Supply                 |                                                                                                        |
| Operating voltage AC                     | 110 V                                                                                                  |
| Operating voltage AC min.                | 93,5 V                                                                                                 |
| Operating voltage AC max.                | 126,5 V                                                                                                |
| Operating voltage DC                     | 110 V                                                                                                  |
| Operating voltage DC min.                | 93,5 V                                                                                                 |
| Operating voltage DC max.                | 126,5 V                                                                                                |
| Current operating per contact max.       | 1,5 A                                                                                                  |
| Diagnostics                              |                                                                                                        |
| Status indication LED                    | yellow                                                                                                 |
| Installation                             |                                                                                                        |
| Connection cross section min.            | 0,5 mm²                                                                                                |
| Connection cross section max.            | 1,5 mm <sup>2</sup>                                                                                    |
| Installation   Connection                |                                                                                                        |
| Tightening torque                        | 0.4 Nm                                                                                                 |
| Tightening torque clamping screw         | 0,2 Nm                                                                                                 |
| Mounting set                             | M16 x 1.5                                                                                              |
| Installation   Pin assignment            |                                                                                                        |
| ·                                        |                                                                                                        |
| No. of poles                             | 2 + PE                                                                                                 |
| Device protection   Electrical           |                                                                                                        |
| Additional condition protection degree   | inserted, screwed                                                                                      |
| Additional suppressor                    | Varistor                                                                                               |
| Mechanical data   Material data          |                                                                                                        |
| Color housing                            | opaque                                                                                                 |
| Material gasket                          | NBR                                                                                                    |
| Material housing                         | PA                                                                                                     |
| Mechanical data   Mounting data          |                                                                                                        |
| fastening screw                          | M3                                                                                                     |
| Clamping range min.                      | 6 mm                                                                                                   |
| Clamping range max.                      | 8 mm                                                                                                   |
| Environmental characteristics   Climatic |                                                                                                        |
| Operating temperature min.               | -40 °C                                                                                                 |
| Operating temperature max.               | 0° 00                                                                                                  |
| Important installation notes             |                                                                                                        |
| Note on strain relief                    | Protect the connectors by suitable measures from mechanical loads, e.g. by the usage of cable ties.    |
|                                          | Attention: Observe the permissible bending radii when laying cables, as the IP protection class can be |
| Note on bending radius                   | endangered by excessive bending forces.                                                                |