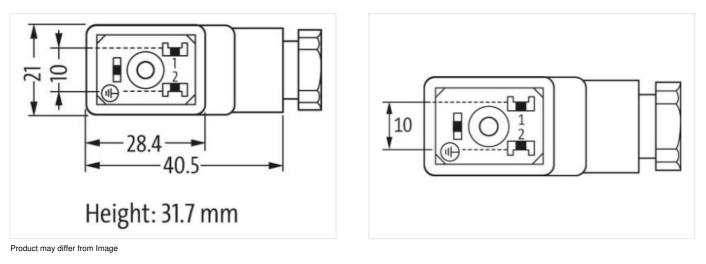

## Link to Product

Murrelektronik Inc. | 1327 Northbrook Parkway, Suite 460 | Suwanee, GA 30024 | Fon +1 770 497-9292 | Fax +1 770 497-9391 | shop@murrinc.com | shop.murrinc.com

| ECLASS-6.0                               | 27279221                                                                                               |
|------------------------------------------|--------------------------------------------------------------------------------------------------------|
| ECLASS-7.0                               | 27440104                                                                                               |
| ECLASS-8.0                               | 27440104                                                                                               |
| ECLASS-9.0                               | 27440102                                                                                               |
| ECLASS-10.1                              | 27440105                                                                                               |
| ECLASS-11.1                              | 27440105                                                                                               |
| ECLASS-12.0                              | 27440105                                                                                               |
| ETIM-5.0                                 | EC002062                                                                                               |
| customs tariff number                    | 85366990                                                                                               |
| GTIN                                     | 4048879187299                                                                                          |
| Packaging unit                           | 1                                                                                                      |
| Electrical data   Supply                 |                                                                                                        |
| Operating voltage AC                     | 110 V                                                                                                  |
| Operating voltage AC min.                | 93,5 V                                                                                                 |
| Operating voltage AC max.                | 126,5 V                                                                                                |
| Operating voltage DC                     | 110 V                                                                                                  |
| Operating voltage DC min.                | 93,5 V                                                                                                 |
| Operating voltage DC max.                | 126,5 V                                                                                                |
| Current operating per contact max.       | 1,5 A                                                                                                  |
| Diagnostics                              |                                                                                                        |
| Status indication LED                    | yellow                                                                                                 |
| Installation                             |                                                                                                        |
| Connection cross section min.            | 0,5 mm²                                                                                                |
| Connection cross section max.            | 1,5 mm <sup>2</sup>                                                                                    |
| Installation   Connection                |                                                                                                        |
| Tightening torque                        | 0.4 Nm                                                                                                 |
| Tightening torque clamping screw         | 0,2 Nm                                                                                                 |
| Mounting set                             | M16 x 1.5                                                                                              |
| Installation   Pin assignment            |                                                                                                        |
| ·                                        |                                                                                                        |
| No. of poles                             | 2 + PE                                                                                                 |
| Device protection   Electrical           |                                                                                                        |
| Additional condition protection degree   | inserted, screwed                                                                                      |
| Additional suppressor                    | Varistor                                                                                               |
| Mechanical data   Material data          |                                                                                                        |
| Color housing                            | opaque                                                                                                 |
| Material gasket                          | NBR                                                                                                    |
| Material housing                         | PA                                                                                                     |
| Mechanical data   Mounting data          |                                                                                                        |
| fastening screw                          | M3                                                                                                     |
| Clamping range min.                      | 6 mm                                                                                                   |
| Clamping range max.                      | 8 mm                                                                                                   |
| Environmental characteristics   Climatic |                                                                                                        |
| Operating temperature min.               | -40 °C                                                                                                 |
| Operating temperature max.               | 0° 00                                                                                                  |
| Important installation notes             |                                                                                                        |
| Note on strain relief                    | Protect the connectors by suitable measures from mechanical loads, e.g. by the usage of cable ties.    |
|                                          | Attention: Observe the permissible bending radii when laying cables, as the IP protection class can be |
| Note on bending radius                   | endangered by excessive bending forces.                                                                |