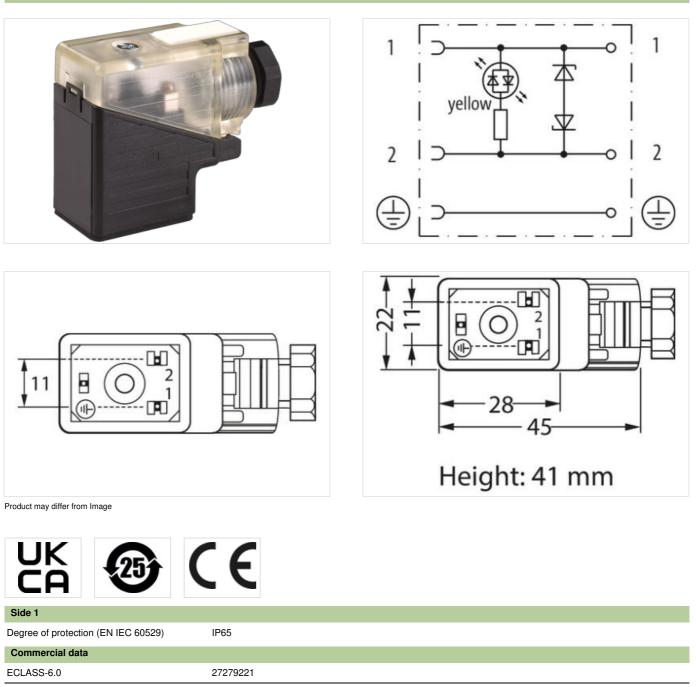

## SVS VALVE PLUG FORM BI 11MM FIELD-WIREABLE

24V LED+Z-Diode M16x1.5

Form BI (11 mm) 24 V AC ±20% / DC ±25% LED and Z-diode metric Plastic housings with good resistance against chemicals and oils. The resistance to aggressive media should be individually tested for your application. Further details on request.

Murrelektronik Inc. | 1327 Northbrook Parkway, Suite 460 | Suwanee, GA 30024 | Fon +1 770 497-9292 | Fax +1 770 497-9391 | shop@murrinc.com | shop.murrinc.com

| ECLASS-7.0                               | 27440104                                                                                                                                       |
|------------------------------------------|------------------------------------------------------------------------------------------------------------------------------------------------|
| ECLASS-8.0                               | 27440104                                                                                                                                       |
| ECLASS-9.0                               | 27440102                                                                                                                                       |
| ECLASS-10.1                              | 27440105                                                                                                                                       |
| ECLASS-11.1                              | 27440105                                                                                                                                       |
| ECLASS-12.0                              | 27440105                                                                                                                                       |
| ETIM-5.0                                 | EC002062                                                                                                                                       |
| customs tariff number                    | 85366990                                                                                                                                       |
| GTIN                                     | 4048879187190                                                                                                                                  |
| Packaging unit                           | 1                                                                                                                                              |
| Electrical data   Supply                 |                                                                                                                                                |
| Operating voltage AC                     | 24 V                                                                                                                                           |
| Operating voltage AC min.                | 19,2 V                                                                                                                                         |
| Operating voltage AC max.                | 28,8 V                                                                                                                                         |
| Operating voltage DC                     | 24 V                                                                                                                                           |
| Operating voltage DC min.                | 18 V                                                                                                                                           |
| Operating voltage DC max.                | 30 V                                                                                                                                           |
| Current operating per contact max.       | 4 A                                                                                                                                            |
| Installation   Connection                |                                                                                                                                                |
| Tightening torque                        | 0,4 Nm                                                                                                                                         |
| Mounting set                             | M3                                                                                                                                             |
| Installation   Pin assignment            |                                                                                                                                                |
| No. of poles                             | 2 + PE                                                                                                                                         |
| Device protection   Electrical           |                                                                                                                                                |
| Additional condition protection degree   | inserted, screwed                                                                                                                              |
| Environmental characteristics   Climatic |                                                                                                                                                |
| Operating temperature min.               | -20 °C                                                                                                                                         |
| Operating temperature max.               | 60 °C                                                                                                                                          |
| Important installation notes             |                                                                                                                                                |
| Note on strain relief                    | Protect the connectors by suitable measures from mechanical loads, e.g. by the usage of cable ties.                                            |
| Note on bending radius                   | Attention: Observe the permissible bending radii when laying cables, as the IP protection class can be endangered by excessive bending forces. |