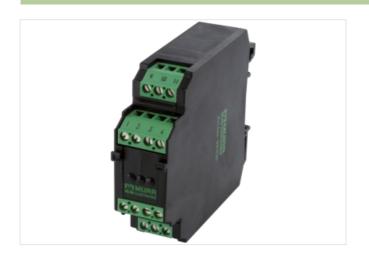

## Illustration

Product may differ from Image

| Electrical data   Supply  |        |
|---------------------------|--------|
| Operating voltage DC min. | 18 V   |
| Operating voltage DC max. | 32 V   |
| Operating current max.    | 2,5 A  |
| Current consumption max.  | 50 mA  |
| Electrical data   Input   |        |
| Resistance input min.     | 200 kΩ |
| Control voltage DC min.   | 0 V    |
| Control voltage DC max.   | 10 V   |