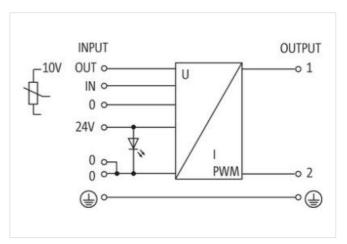

## PROPORTIONAL AMPLIFIER, SNAP-ON

Control electronics for proportional valves 18...32 V DC, smoothed (2200  $\mu$ F/1 A) Screw terminals

Start-up: 10 s

The amplifier regulates the current supply to a proportional valve. This current is proportional to the set-point on the amplifier's input. A voltage output of 10 V is available for set-point adjustment. Zero point, current, and ramp time can be set with the potentiometer. In connection with a proportional valve, a pressure or a quantity can be set in a continuously adjustable way.

## Illustration

Product may differ from Image

| Electrical data   Supply  |        |
|---------------------------|--------|
| Operating voltage DC min. | 18 V   |
| Operating voltage DC max. | 32 V   |
| Operating current max.    | 2,5 A  |
| Current consumption max.  | 50 mA  |
| Electrical data   Input   |        |
| Resistance input min.     | 200 kΩ |
| Control voltage DC min.   | 0 V    |
| Control voltage DC max.   | 10 V   |