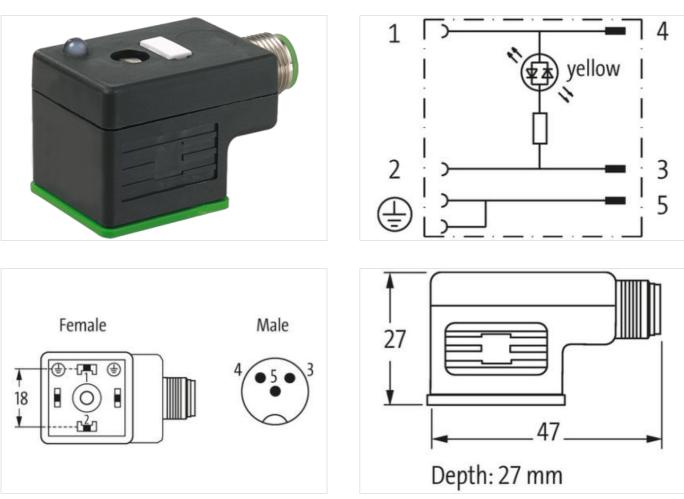

## Adaptor M12 male on rear / MSUD valve plug A-18mm

4-pol. A-cod.

Form A (18 mm) – M12, connector at the rear 24 V AC/DC ±25% LED (yellow) 3-pole Plastic housings with good resistance against chemicals and oils. The resistance to aggressive media should be individually tested for your application. Further details on request.

| Family construction form                 | M12                                                                                                                                            |
|------------------------------------------|------------------------------------------------------------------------------------------------------------------------------------------------|
| Commercial data                          |                                                                                                                                                |
| ECLASS-6.0                               | 27143423                                                                                                                                       |
| ECLASS-6.1                               | 27279221                                                                                                                                       |
| ECLASS-7.0                               | 27440104                                                                                                                                       |
| ECLASS-8.0                               | 27440104                                                                                                                                       |
| ECLASS-9.0                               | 27440106                                                                                                                                       |
| ECLASS-10.1                              | 27440106                                                                                                                                       |
| ECLASS-11.1                              | 27440106                                                                                                                                       |
| ECLASS-12.0                              | 27440106                                                                                                                                       |
| ETIM-5.0                                 | EC001855                                                                                                                                       |
| customs tariff number                    | 85366990                                                                                                                                       |
| GTIN                                     | 4048879144636                                                                                                                                  |
| Packaging unit                           | 1                                                                                                                                              |
| Electrical data   Supply                 |                                                                                                                                                |
| Operating voltage AC                     | 24 V                                                                                                                                           |
| Operating voltage AC min.                | 18 V                                                                                                                                           |
| Operating voltage AC max.                | 30 V                                                                                                                                           |
| Operating voltage DC                     | 24 V                                                                                                                                           |
| Operating voltage DC min.                | 18 V                                                                                                                                           |
| Operating voltage DC max.                | 30 V                                                                                                                                           |
| Current operating per contact max.       | 4 A                                                                                                                                            |
| Installation   Connection                |                                                                                                                                                |
| Mounting set                             | M3                                                                                                                                             |
| Installation   Pin assignment            |                                                                                                                                                |
| No. of poles                             | 2 + PE                                                                                                                                         |
| Device protection   Electrical           |                                                                                                                                                |
| Degree of protection (EN IEC 60529)      | IP67                                                                                                                                           |
| Additional condition protection degree   | inserted, screwed                                                                                                                              |
| Rated surge voltage                      | 0,8 kV                                                                                                                                         |
| Environmental characteristics   Climatic |                                                                                                                                                |
| Operating temperature min.               | -25 °C                                                                                                                                         |
| Operating temperature max.               | 85 °C                                                                                                                                          |
| Important installation notes             |                                                                                                                                                |
| Note on strain relief                    | Protect the connectors by suitable measures from mechanical loads, e.g. by the usage of cable ties.                                            |
| Note on bending radius                   | Attention: Observe the permissible bending radii when laying cables, as the IP protection class can be endangered by excessive bending forces. |